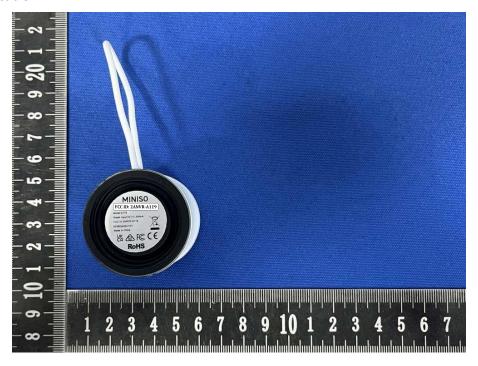

formation**

### **FCC Label Sample**

# **FCC ID: 2ANVR-A119**

### **FCC Label Specifications**

Text is Black in color and is justified. Labels are printed in indelible ink on permanent adhesive backing or silk-screened onto the EUT or shall be affixed at a conspicuous location on the EUT. Where the EUT is constructed in two or more sections connected by wires and marketed together, the above statement is required to be affixed only to the main control unit. When the EUT is so small or for such use that it is not practicable to place the statement on it, the above information shall be placed in a prominent location in the instruction manual or pamphlet supplied to the user or, alternatively, shall be placed on the container in which the device is marketed.

#### **FCC Label Location**