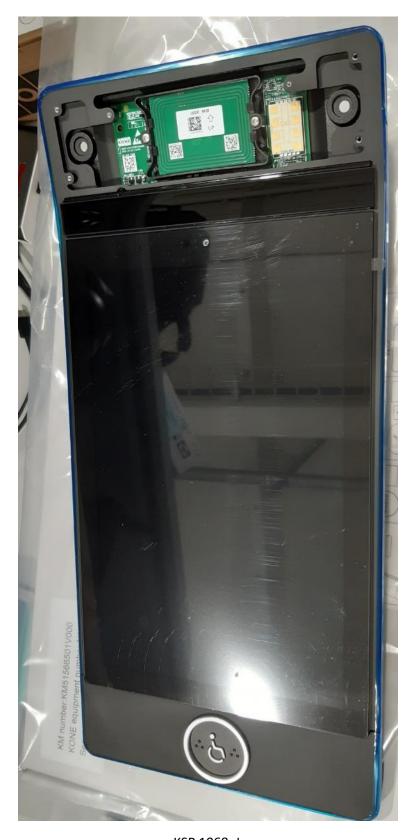

KSP 1068 -L Front View

KSP 1068 -L

Back View

**Back Cover closed** 

KSP 1068 -L
Front View (Access glass removed)

(Legic RFID antenna is visible behind the removed access glass)

KSP 1068 -L Access glass closed

KSP 1068 -L Access glass removed

(Top side of the "KSP Access module" visible behind aluminum frame in -L Legic configuration)

KSP 1068 -L

Back view

"KSP Access module" not installed

KSP 1028 -L

Back view

"KSP Access module" installed