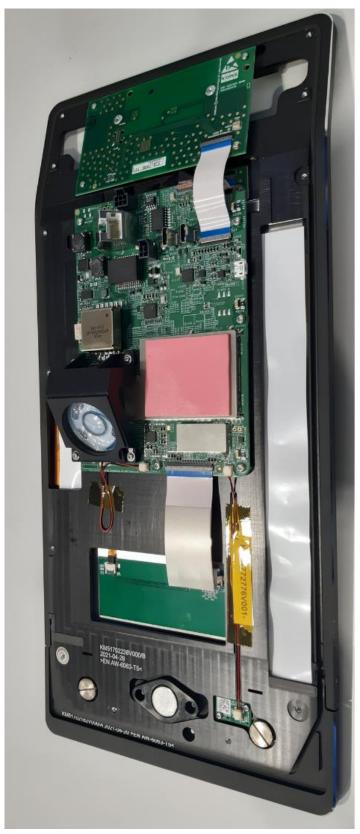

KSP 1068 -L Access glass removed

(Top side of the "KSP Access module" visible behind aluminum frame in -L Legic configuration)

KSP 1068 -L

Back view

"KSP Access module" not installed

KSP 1028 -L

Back view

"KSP Access module" installed

KSP 1028 -L

Back view

"KSP Access module" installed