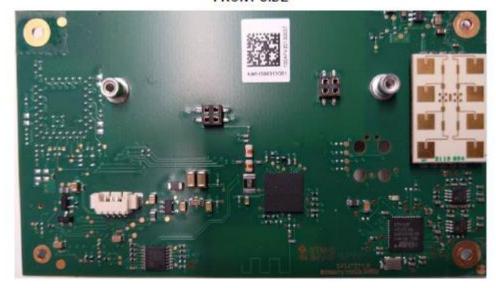

KSP 1068 -L Front View



KSP 1068 -L

Back View

**Back Cover closed** 



KSP 1068 -L
Front View (Access glass removed)

(Legic RFID antenna is visible behind the removed access glass)



KSP 1068 -L Access glass closed



KSP 1068 -L Access glass removed

(Top side of the "KSP Access module" visible behind aluminum frame in -L Legic configuration)



KSP 1068 -L

Back view

"KSP Access module" not installed



KSP 1028 -L

Back view

"KSP Access module" installed



KSP 1028 -L

Back view

"KSP Access module" installed

## FRONT SIDE



REAR SIDE



KSP Access Module



## Front View:

"KSP Access module" in -L (Legic) configuration. Legic RFID antenna installed.



## Back View:

"KSP Access module" installed to KSP 1068 -H and KSP 1068 -L host devises. (No difference between -H and -L configurations can be seen from back side)

## FRONT SIDE



REAR SIDE



RFID Legic Antenna