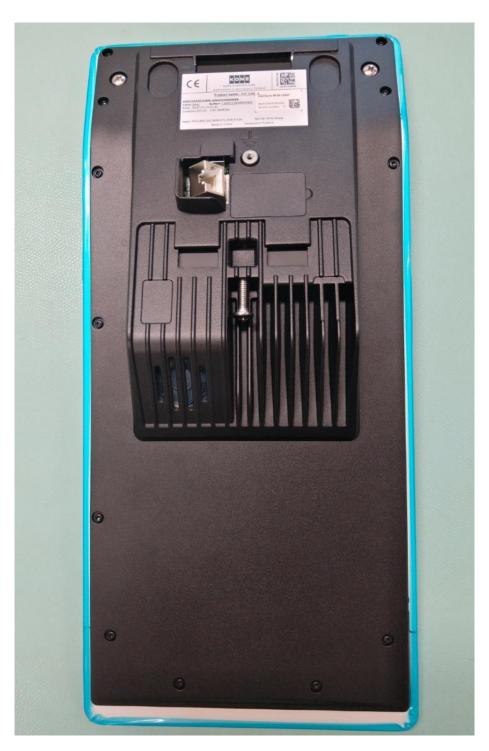

KSP 1068 -L Front View

KSP 1068 -L

Back View

**Back Cover closed** 

KSP 1068 -L
Front View (Access glass removed)

(Legic RFID antenna is visible behind the removed access glass)

KSP 1068 -L Access glass closed