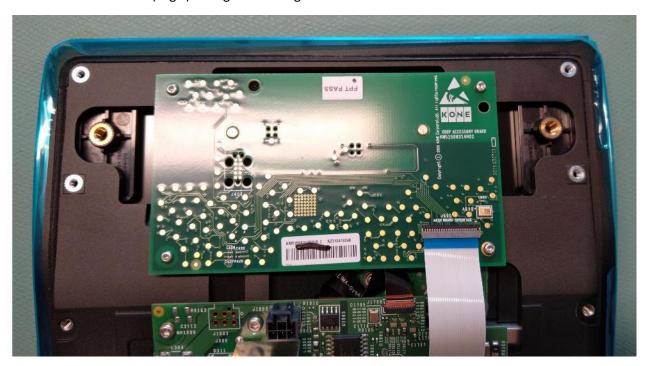

## Back View:

"KSP Access module" installed to KSP 1068 -H and KSP 1068 -L host devises. (No difference between -H and -L configurations can be seen from back side)