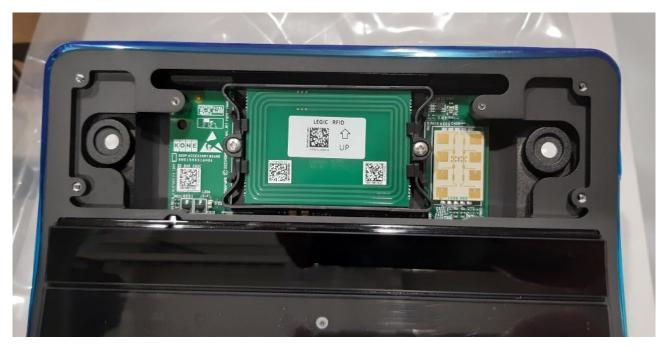

## Front View:

"KSP Access module" in -L (Legic) configuration. Legic RFID antenna installed.