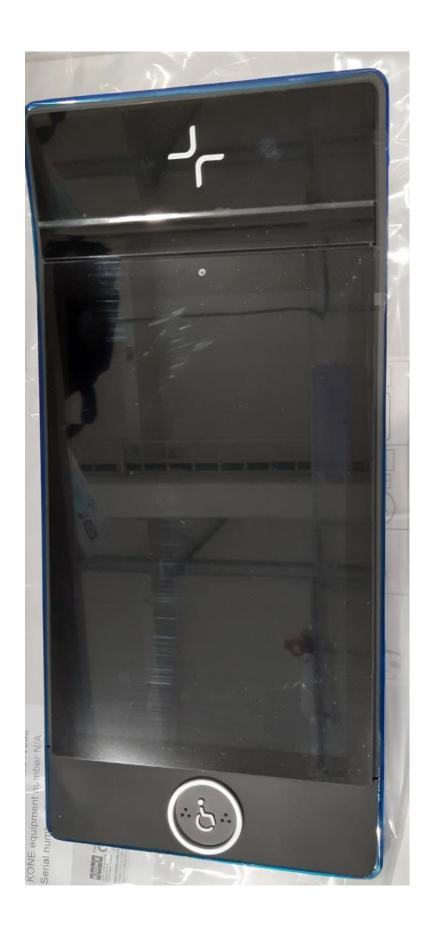

KSP 1068 -L Front View

KSP 1068 -L

Back View

**Back Cover closed** 

KSP 1068 -L
Front View (Access glass removed)

(Legic RFID antenna is visible behind the removed access glass)

KSP 1068 -L Access glass closed