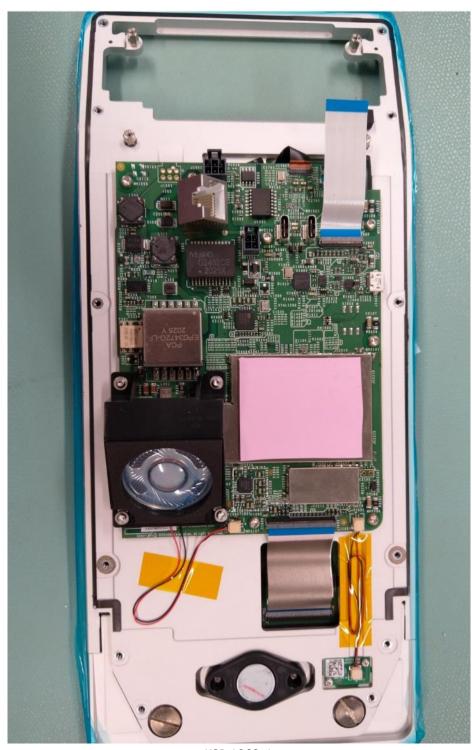

## Back View:

"KSP Access module" installed to KSP 1068 -H and KSP 1068 -L host devises. (No difference between -H and -L configurations can be seen from back side)