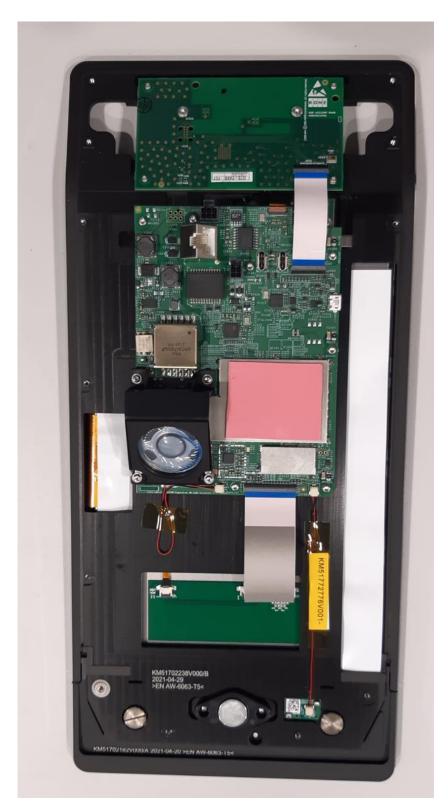

KSP 1068 -L Access glass removed

(Top side of the "KSP Access module" visible behind aluminum frame in -L Legic configuration)

KSP 1068 -L

Back view

"KSP Access module" not installed

KSP 1028 -L

Back view

"KSP Access module" installed

KSP 1028 -L

Back view

"KSP Access module" installed