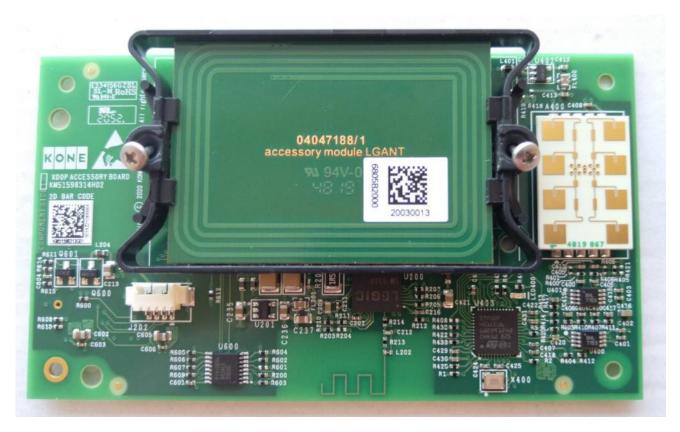

## Front View:

"KSP Access module" in -L (Legic) configuration. Legic RFID antenna installed.