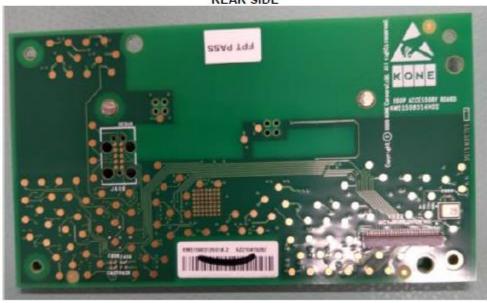

KSP 1068 -L Front View



KSP 1068 -L

Back View

**Back Cover closed** 



KSP 1068 -L
Front View (Access glass removed)

(Legic RFID antenna is visible behind the removed access glass)



KSP 1068 -L Access glass closed



KSP 1068 -L Access glass removed

(Top side of the "KSP Access module" visible behind aluminum frame in -L Legic configuration)



KSP 1068 -L

Back view

"KSP Access module" not installed



KSP 1028 -L

Back view

"KSP Access module" installed



KSP 1028 -L

Back view

"KSP Access module" installed

## FRONT SIDE



REAR SIDE



KSP Access Module



## Front View:

"KSP Access module" in -L (Legic) configuration. Legic RFID antenna installed.



## Back View:

"KSP Access module" installed to KSP 1068 -H and KSP 1068 -L host devises. (No difference between -H and -L configurations can be seen from back side)

## FRONT SIDE



REAR SIDE



RFID Legic Antenna