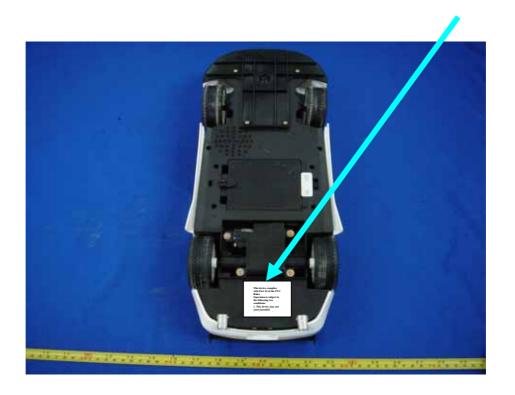

## **FCC Label**

This device complies with Part 15 of the FCC Rules. Operation is subject to the following two conditions:(1)this device may not cause harmful interference,and (2) this device must accept any interference received, including interference that may cause undesired operation.

The Label must not be a stick-on paper. The Label on these products must be permanently affixed to the product and readily visible at the time of purchase and must last the expected lifetime of the equipment not be readily detachable.

Proposed Label Location on EUT EUT Top View/ proposed FCC Mark Location