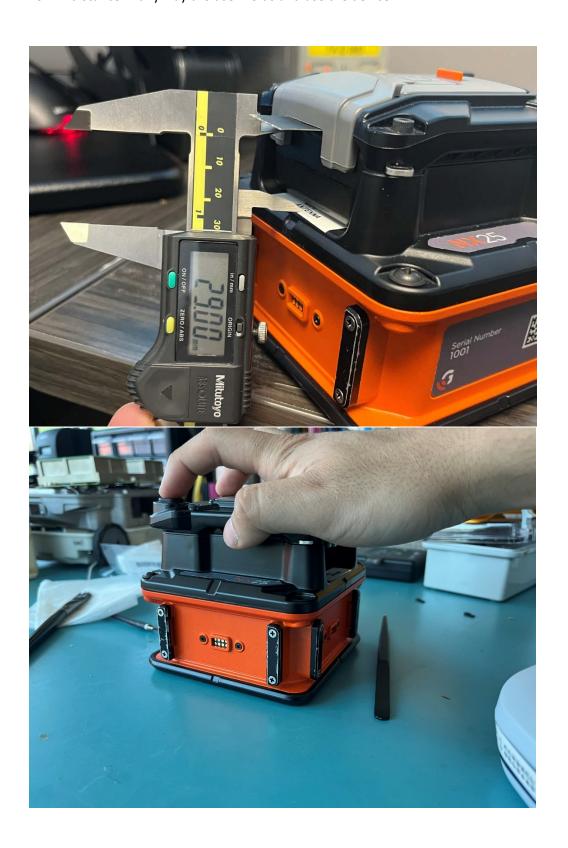

The distance from the center of the antenna to the tip of the piece where the button sits is approximately 32mm.

This image shows a typical use case for this device.

**Antenna 2 Location:** The second antenna is located at the rear side under the battery well. (See white sticker). It is approximately 29mm away from the bottom of the top cover. The hand will rest at least a couple mm higher than the 29mm distance in any way the user holds and use the device.