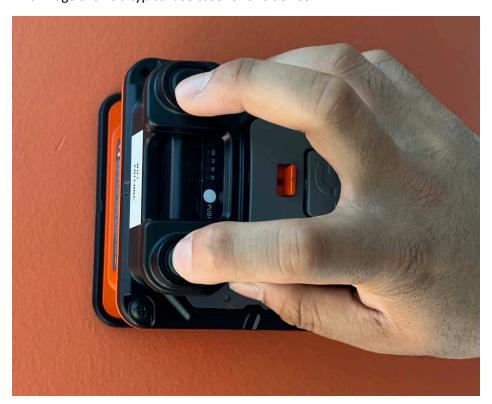

The distance from the center of the antenna to the tip of the piece where the button sits is approximately 32mm.

This image shows a typical use case for this device.

**Antenna 2 Location:** The second antenna is located at the rear side under the battery well. (See white sticker). It is approximately 29mm away from the bottom of the top cover. The hand will rest at least a couple mm higher than the 29mm distance in any way the user holds and use the device.