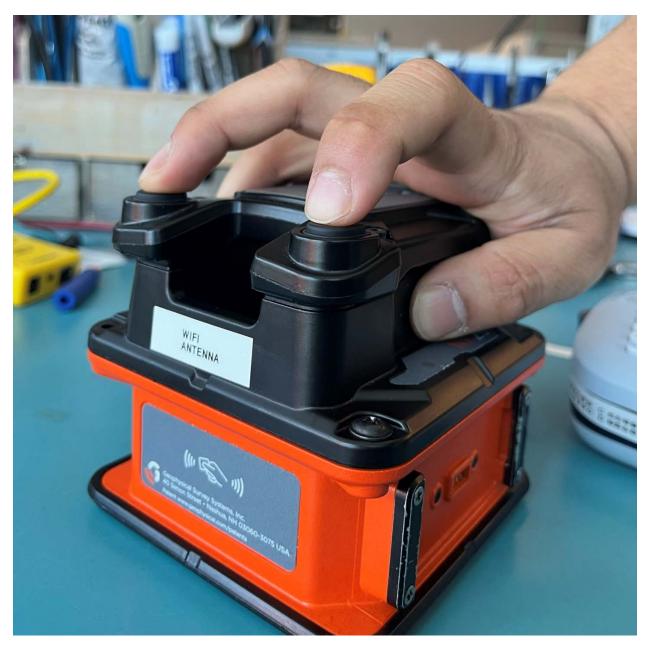

Project: FCC ID: QF7NX25 & IC: 8498A-NX25

Wifi Antenna datasheet: 2042811200 ANTENNAS-1380485.pdf (mouser.com)

**Antenna 1 location**: The antenna will be located on the inside interior wall. It will be about 4mm inside where the sticker is.

The distance from the center of the antenna to the tip of the piece where the button sits is approximately 32mm.

This image shows a typical use case for this device.

**Antenna 2 Location:** The second antenna is located at the rear side under the battery well. (See white sticker). It is approximately 29mm away from the bottom of the top cover. The hand will rest at least a couple mm higher than the 29mm distance in any way the user holds and use the device.