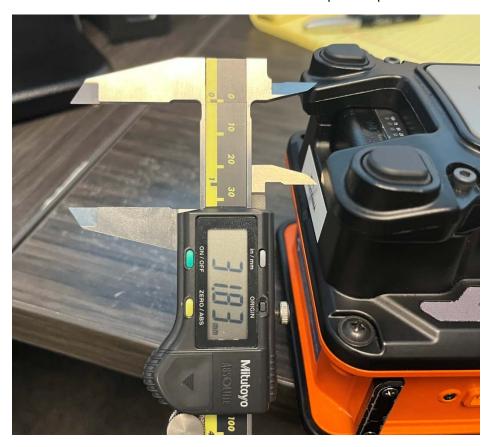

The distance from the center of the antenna to the tip of the piece where the button sits is approximately 32mm.

This image shows a typical use case for this device.

**Antenna 2 Location:** The second antenna is located at the rear side under the battery well. (See white sticker). It is approximately 29mm away from the bottom of the top cover. The hand will rest at least a couple mm higher than the 29mm distance in any way the user holds and use the device.