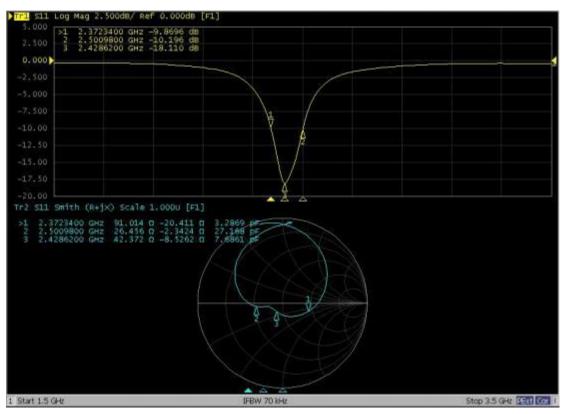

## Nano Dongle PIFA antenna design specification:

Antenna dimensions as blow picture show: the material is FR4 and the thickness is 0.6mm of PCB.

1-1 Nano Dongle PIFA Antenna

The performance of S11 as blow show and the working frequency band cover 2.4G ISM.

1-2 Nano Dongle PIFAS11 performance

Antenna Frequency (MHz):2400-2500MHz

Peak Gain:

2400MHz: 1.5 dBi 2450MHz:-1.8 dBi 2500MHz:-0.4 dBi