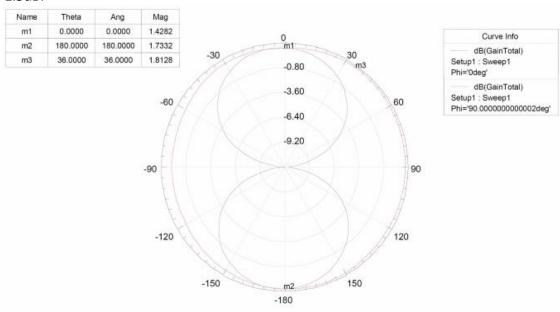

## Gain result@2400MHz

The gain of this antenna 2D and 3D as blow show and the maximum gain is about 1.5dB.

1-3 Nano Dongle PIFAga