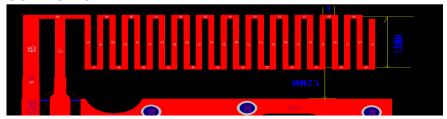

## Nano Dongle PIFA antenna design specification:

Antenna dimensions as blow picture show: the material is FR4 and the thickness is 0.6mm of PCB.

1-1 Nano Dongle PIFA Antenna

The performance of S11 as blow show and the working frequency band cover 2.4G ISM.