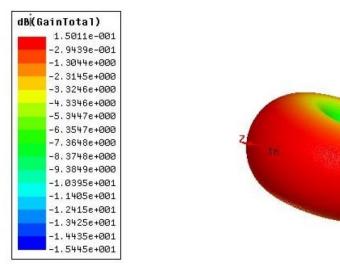

## Gain result@2400MHz

The gain of this antenna 2D and 3D as blow show and the maximum gain is about 1.5dB.

1-3 Nano Dongle PIFAga