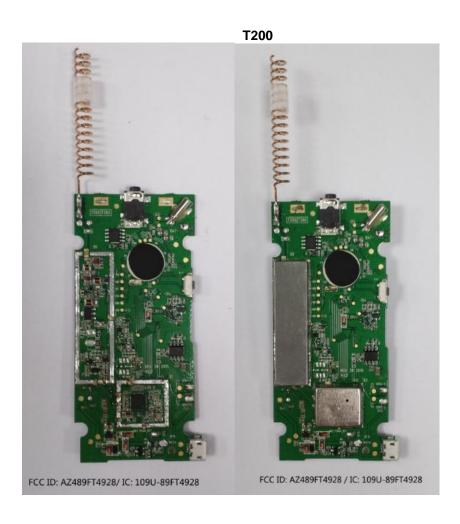

aphs**

| The following photographs are attached. |                                                 | <u>Exhibit</u> |
|-----------------------------------------|-------------------------------------------------|----------------|
| 1.                                      | RF board without & with Shields (Top).          | 9A             |
| 2.                                      | RF board without & with Shields (Bottom).       | 9B             |
| 3.                                      | RF board with chassis and housing (front side). | 9E             |
| 4.                                      | RF Board with chassis and housing (back side).  | 9F             |

## EXHIBIT 9A - RF board without & with Shields (Top)



## T200



# EXHIBIT 9B - RF board without & with Shields (Bottom)



# EXHIBIT 9E - RF board with chassis and housing (front side)

#### T200



## **EXHIBIT 9F - Chassis and Housing (back side)**

T200