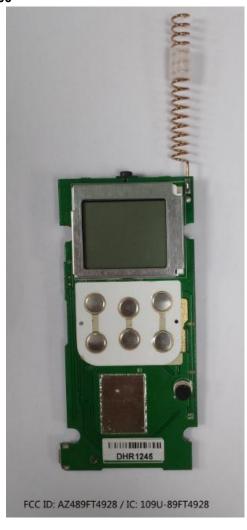

#### **EXHIBIT 9**

## **Internal Photographs**

| The following photographs are attached. |                                                 | <u>Exhibit</u> |
|-----------------------------------------|-------------------------------------------------|----------------|
| 1.                                      | RF board without & with Shields (Top).          | 9A             |
| 2.                                      | RF board without & with Shields (Bottom).       | 9B             |
| 3.                                      | RF board with chassis and housing (front side). | 9E             |
| 4.                                      | RF Board with chassis and housing (back side).  | 9F             |

## EXHIBIT 9A - RF board without & with Shields (Top)



## T200



# EXHIBIT 9B - RF board without & with Shields (Bottom)



# EXHIBIT 9E - RF board with chassis and housing (front side)

#### T200



## **EXHIBIT 9F - Chassis and Housing (back side)**

T200