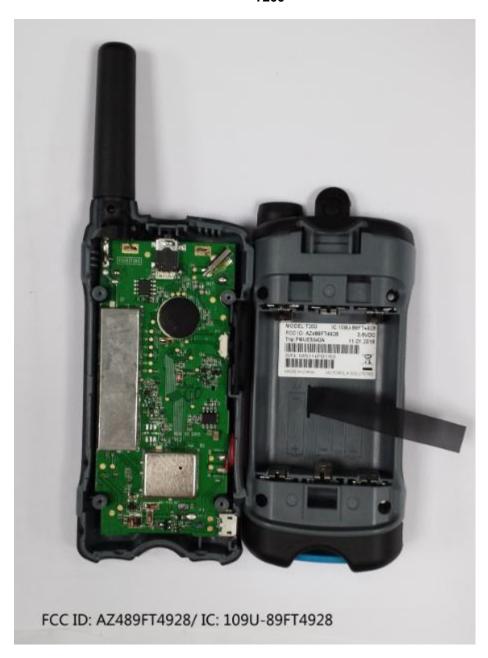

------------------------|-------------------------------------------------|----------------|
| 1.                                      | RF board without & with Shields (Top).          | 9A             |
| 2.                                      | RF board without & with Shields (Bottom).       | 9B             |
| 3.                                      | RF board with chassis and housing (front side). | 9E             |
| 4.                                      | RF Board with chassis and housing (back side).  | 9F             |

## EXHIBIT 9A - RF board without & with Shields (Top)



## T200



# EXHIBIT 9B - RF board without & with Shields (Bottom)



# EXHIBIT 9E - RF board with chassis and housing (front side)

#### T200



## **EXHIBIT 9F - Chassis and Housing (back side)**

T200