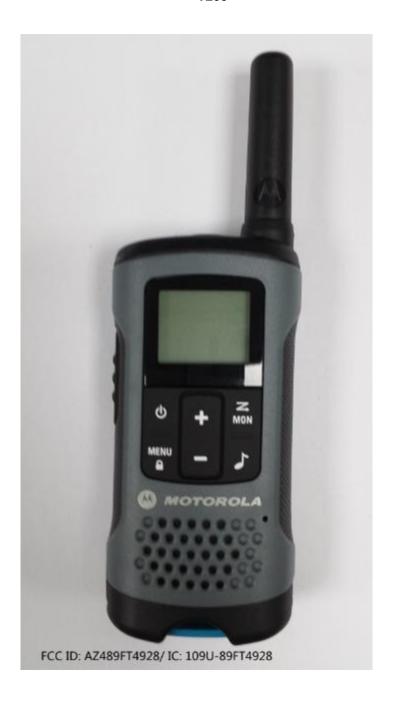

| <u>Exhibit</u> |
|-----------------------------------------|-------------------------------------------------|----------------|
| 1.                                      | RF board without & with Shields (Top).          | 9A             |
| 2.                                      | RF board without & with Shields (Bottom).       | 9B             |
| 3.                                      | RF board with chassis and housing (front side). | 9E             |
| 4.                                      | RF Board with chassis and housing (back side).  | 9F             |

## EXHIBIT 9A - RF board without & with Shields (Top)



## T200



# EXHIBIT 9B - RF board without & with Shields (Bottom)



# EXHIBIT 9E - RF board with chassis and housing (front side)

#### T200



## **EXHIBIT 9F - Chassis and Housing (back side)**

T200