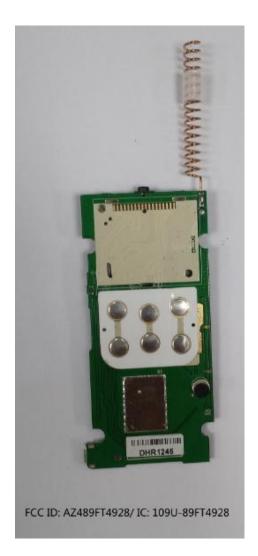

#### **EXHIBIT 9**

## **Internal Photographs**

| The following photographs are attached. |                                                 | <u>Exhibit</u> |
|-----------------------------------------|-------------------------------------------------|----------------|
| 1.                                      | RF board without & with Shields (Top).          | 9A             |
| 2.                                      | RF board without & with Shields (Bottom).       | 9B             |
| 3.                                      | RF board with chassis and housing (front side). | 9E             |
| 4.                                      | RF Board with chassis and housing (back side).  | 9F             |

## EXHIBIT 9A - RF board without & with Shields (Top)



## T200



# EXHIBIT 9B - RF board without & with Shields (Bottom)



# EXHIBIT 9E - RF board with chassis and housing (front side)

#### T200



## **EXHIBIT 9F - Chassis and Housing (back side)**

T200