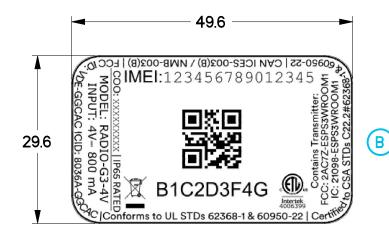

REV C WINDCHILL VERSION

NOTES:

- 1. COLOUR: WHITE
- 2. MATERIAL: FASSON 72825T, 50 MICRON PET FACESTOCK
- 3. MUST COMPLY WITH MATERIAL REGULATORY REQUIREMENTS PER GENERAC MATERIAL SPECIFICATION GMS 1500
- 4. NO CHANGES TO MATERIAL, APPROVED PROCESSES, OR FORM WITHOUT WRITTEN APPROVAL
- 5. REFERENCE A0004175713 REV B.EPS FOR ARTWORK DETAILS.
- 6. QR CODE MUST COMPLY WITH EDS086