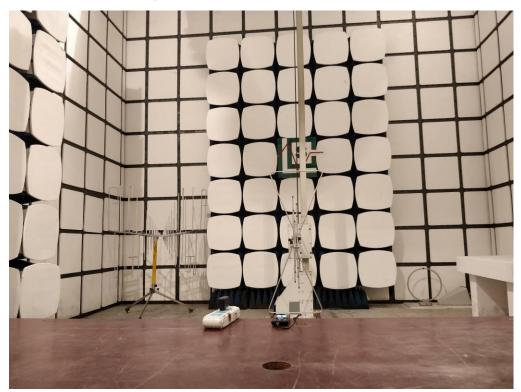

## Test Setup Photos of the EUT

Test Setup Photo(s) of Radiated Emissions Measurement

Fig. 1 (Below 1GHz)

Fig. 2 (Above 1GHz)

*This report shall not be reproduced except in full, without the written approval of Shenzhen LCS Compliance Testing Laboratory Ltd.*. *Page 1 of 2* 