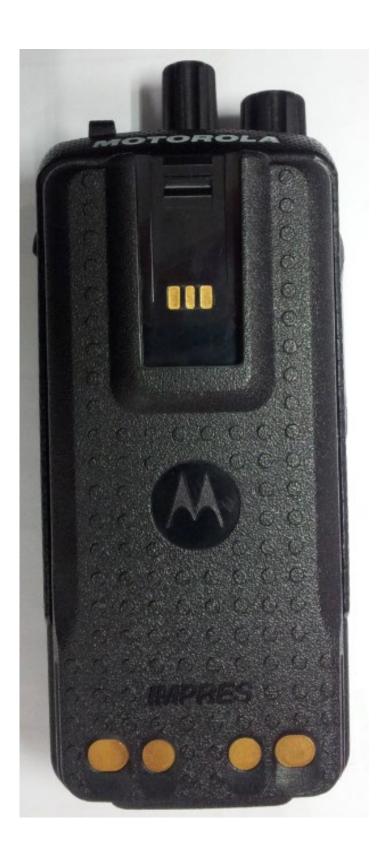

#### Exhibit 3B

Back View with battery for Limited Keypad and Plain Model - XPR 3500e & XPR 3300e

EXHIBIT 3 SHEET 4 OF 9