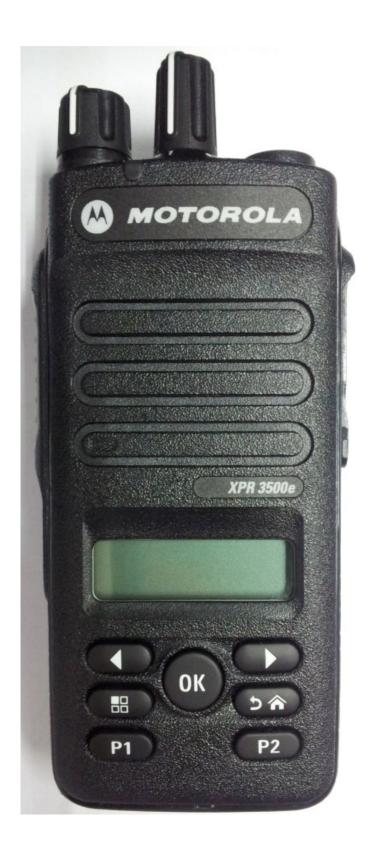

### Exhibit 3A

Front view with display and limited keypad model - XPR 3500e

Front view with non keypad model (Plain Model) - XPR 3300e