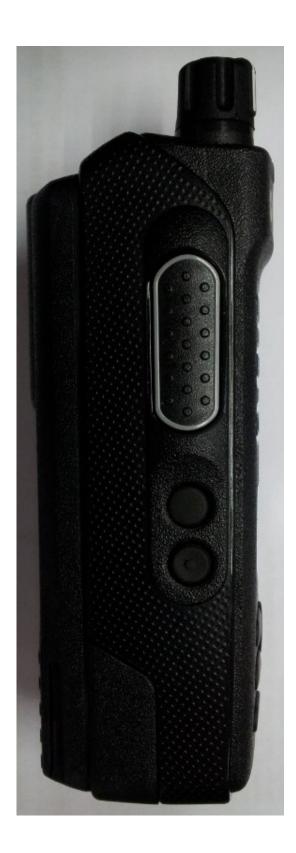

## Exhibit 3E

Side View for Limited Keypad and Plain Model (Left) - XPR 3500e & XPR 3300e

EXHIBIT 3 SHEET 7 OF 9