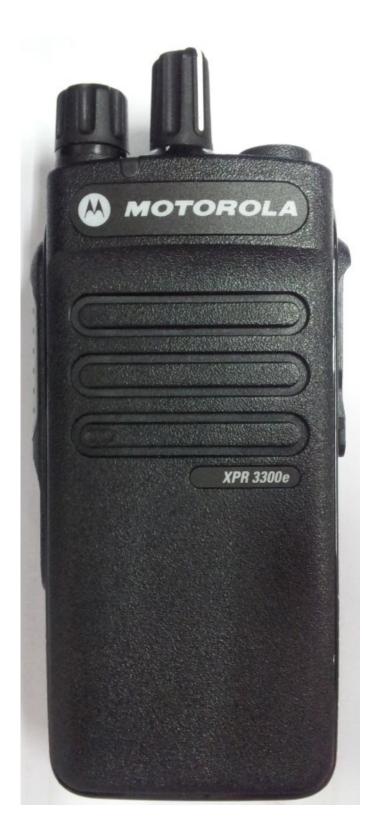

### Exhibit 3A

Front view with display and limited keypad model - XPR 3500e

Front view with non keypad model (Plain Model) - XPR 3300e