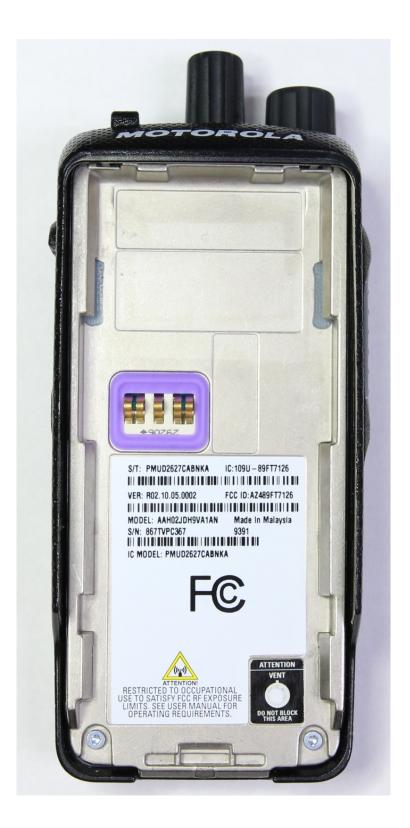

#### Exhibit 3C

Back View for Limited Keypad and Plain Model (FCC label) - XPR 3500e & XPR 3300e