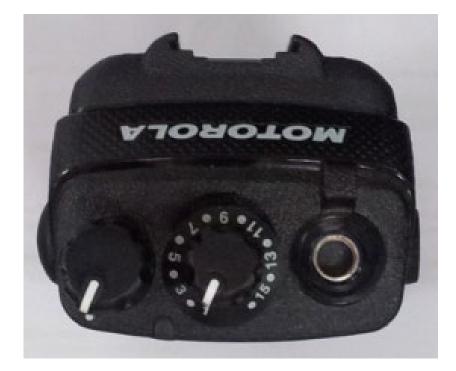

#### Exhibit 3F

Top View for Limited Keypad and Plain Model (with Antenna) – XPR 3500e & XPR 3300e

Top View for Limited Keypad and Plain Model (without Antenna) – XPR 3500e & XPR 3300e