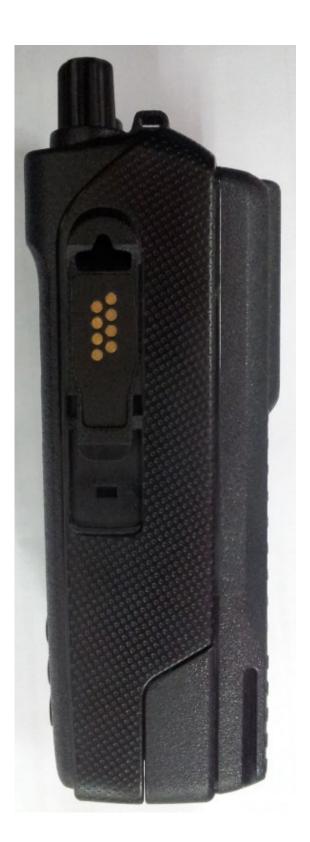

## Exhibit 3D

Side View for Limited Keypad and Plain Model (Right) – XPR 3500e & XPR 3300e