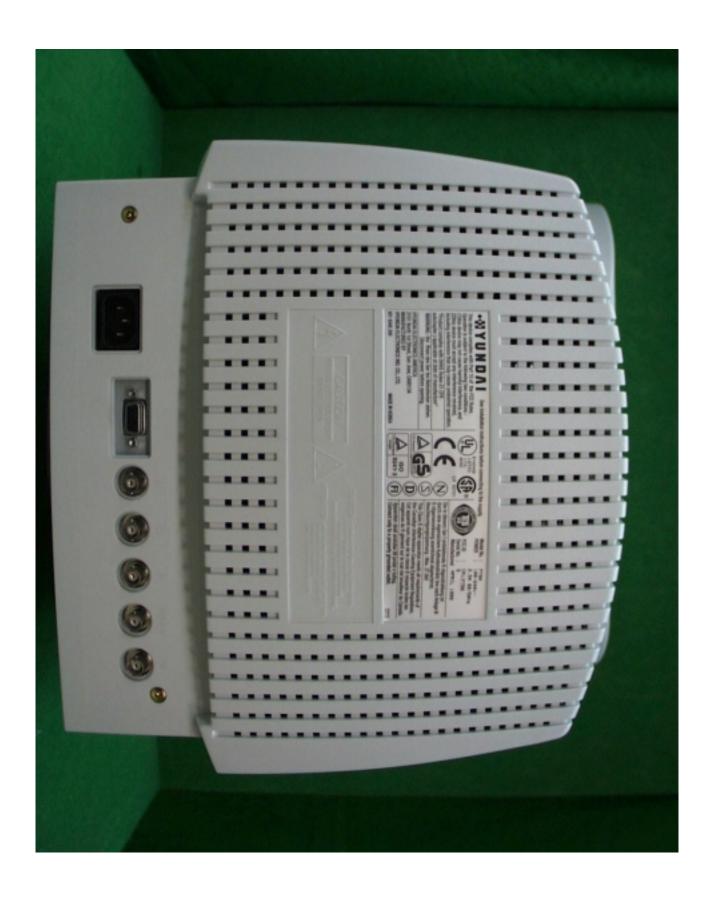

### 1.2 Label Location Photos

The label shown shall be permanently affixed at a conspicuous location on the device and be readily visible to the user at the time purchase.(Labeling requirements per 2.925)