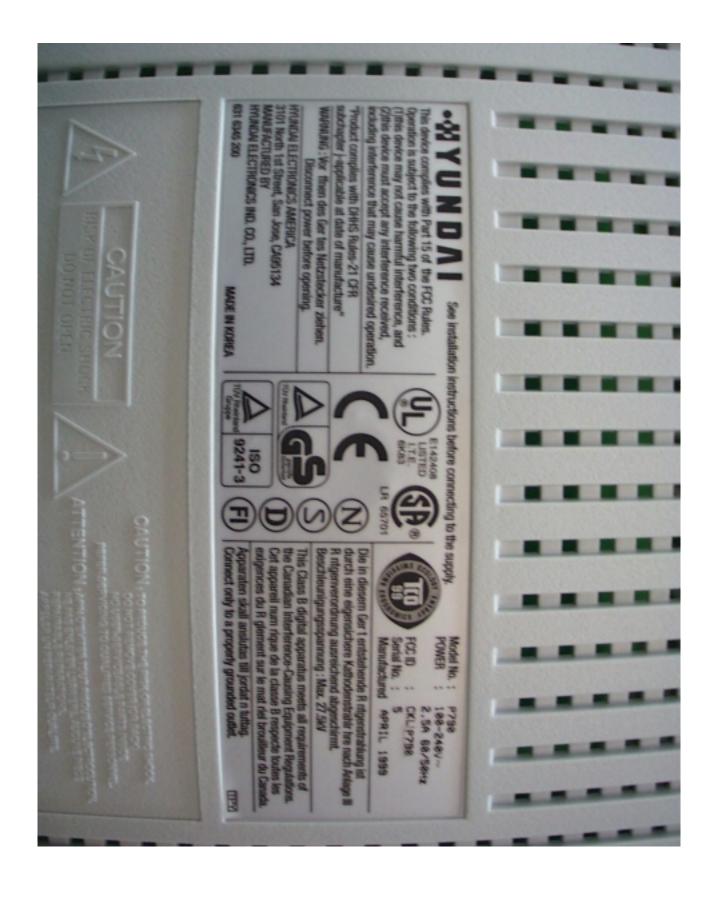

#### 1.1 ID Label Information

Following is a copy of the label that will be placed on the rear side of the cabinet.

#### Figure 3.1 PRODUCT LABEL

Both the FCC ID and compliance statement are included in the product label

# ·WYUNDAI

Model NO : P790

POWER: AC 100-240VAC

2.5 A 60/50Hz

FCC ID : CKLP790

Serial No :

This device complies with part 15 of the FCC Rules. Operation is subject to the following two conditions:

- (1) This device may not cause harmful interference, and
- (2) This device must accept any interference received, ncluding interference that may cause undesired operation.

Product complies with DHHS Rules-21 CFR subchapter J-applicable at date of manufacture"

HYUNDAI ELECTRONICS AMERICA 166 Baypoint Parkway, San Jose , CA 95134 MANUFACTURED BY HYUNDAI ELECTRONICS IND. CO., LTD.

MADE IN KOREA

"Product complies with DHHS Rules-21 CFR including interference that may cause undesired operation. 2)this device must accept any interference received, 1)this device may not cause harmful interference, and

subchapter j-applicable at date of manufacture" WARNUNG: Vor ffnen des Ger tes Netzstecker ziehen. Disconnect power before opening.

3101 North 1st Street, San Jose, CA95134 HYUNDAI ELECTRONICS IND. CO., LTD. MANUFACTURED BY HYUNDAI ELECTRONICS AMERICA

631 6345 200

MADE IN KOREA

9241-3

ISO

R ntgenverordnung ausreichend abgeschirmt.

Beschleunigungsspannung: Max. 27.5kV

Serial No.

Die in diesem Ger t entstehende R ntgenstrahlung ist durch eine eigensichere Kathodenstrahlr hre nach Anlage III Manufactured

2.5A 60/50Hz CKLP790

**APRIL 1999** 

Apparaten skall anslutas till jordat n tuttag. Connect only to a properly grounded outlet. exigences du R glement sur le mat riel brouilleur du Canada. Cet appareil num rique de la classe B respecte toutes les the Canadian Interference-Causing Equipment Regulations This Class B digital apparatus meets all requirements of