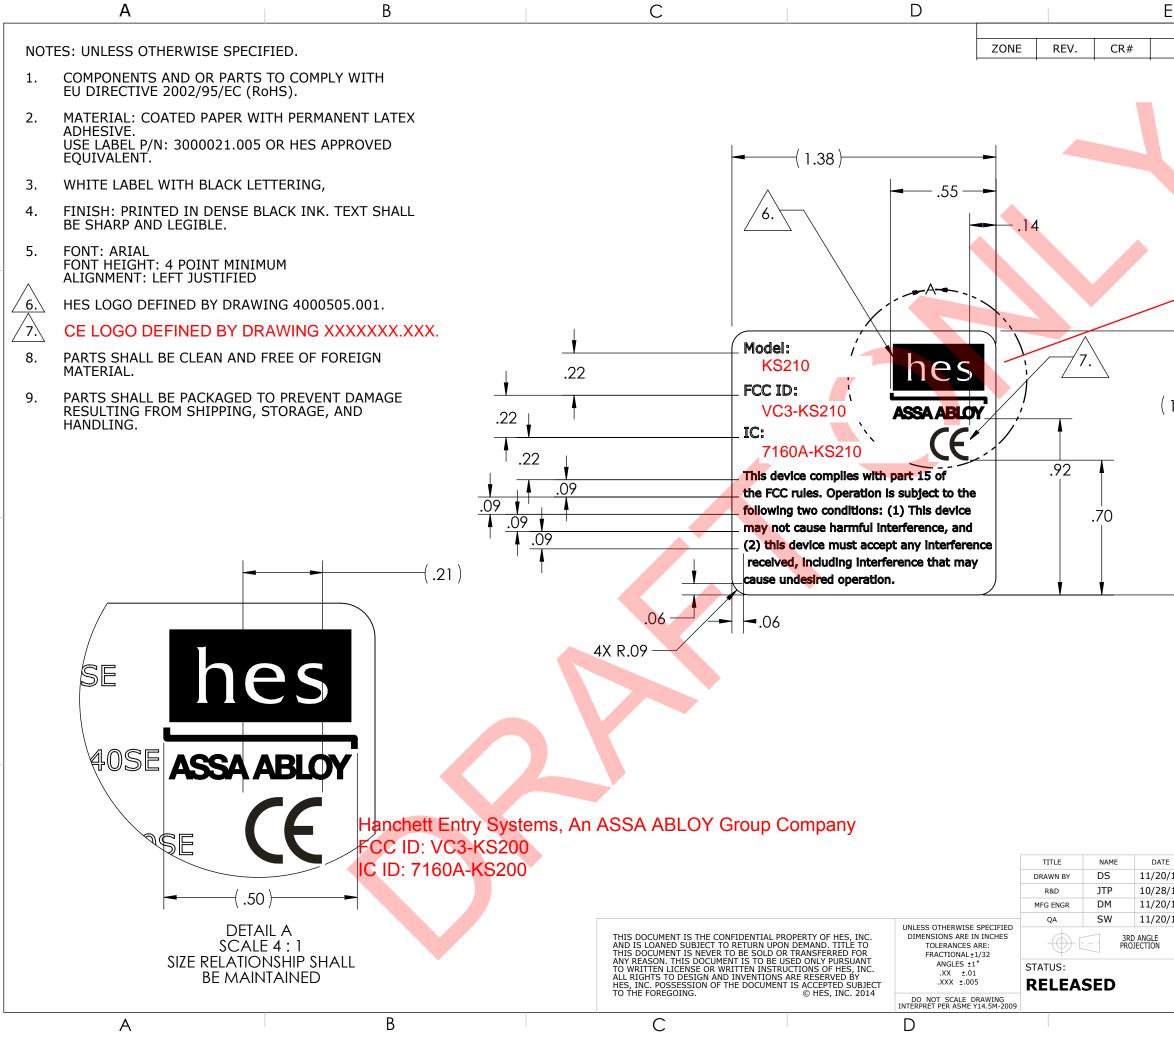

| E                                 |                                                                          |                                                                     | F                                                                                   |                   |   |
|-----------------------------------|--------------------------------------------------------------------------|---------------------------------------------------------------------|-------------------------------------------------------------------------------------|-------------------|---|
|                                   | REVISIONS<br>DESCRIPTION                                                 | REV BY                                                              | APPROVED                                                                            | DATE              |   |
|                                   |                                                                          |                                                                     |                                                                                     |                   | 1 |
| 1.3                               | -                                                                        |                                                                     |                                                                                     |                   | 2 |
| ¥                                 |                                                                          |                                                                     |                                                                                     |                   | 3 |
| E<br>)/13<br>3/13<br>)/13<br>)/13 | ASSA ABLOY<br>ASSA ABLOY<br>LABEL: FCC<br>SIZE<br>B<br>WG. NO.<br>XXXXXX | 51st Street, S<br>(623)582-462<br>SAABLOV, the global<br>C/IC/CE, K | RY SYSTE<br>uite 102 - Phoenix<br>6 - F (623)582-46<br>leader in door opening solut | x AZ 85044<br>541 | 4 |
|                                   | SCALE: 2:1 PRINT DATE:<br>5/5/2014                                       | LAST SA<br>DO                                                       | minik                                                                               | SHEET 1 OF 1      |   |
| E                                 |                                                                          |                                                                     | F                                                                                   |                   |   |