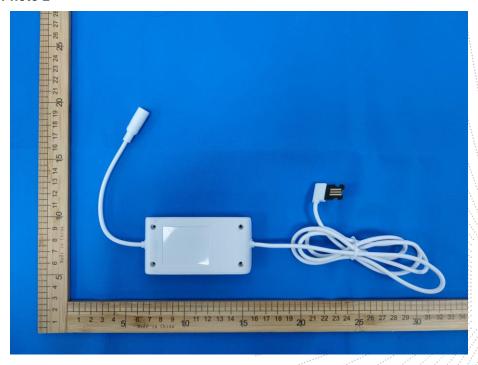

No.: BCTC/RF-EMC-005 Page: 65 of 72 / / / Edition: A.4







No.: BCTC/RF-EMC-005 Page: 66 of 72 // Edition: A.4







No.: BCTC/RF-EMC-005



# 14. Antenna Requirement

## 14.1 Limit

15.203 requirement: For intentional device, according to 15.203: an intentional radiator shall be designed to ensure that no antenna other than that furnished by the responsible party shall be used with the device.

## 14.2 Test Result

The EUT antenna is PCB antenna, fulfill the requirement of this section.



No.: BCTC/RF-EMC-005 Page: 68 of 72 // Edition: A.4



# 15. EUT Photographs

## **EUT Photo 1**



#### **EUT Photo 2**



No.: BCTC/RF-EMC-005 Page: 69 of 72 // Edition: A.4



# 16. EUT Test Setup Photographs

## **Conducted emissions**



### **Radiated Measurement Photos**



No.: BCTC/RF-EMC-005 Page: 70 of 72 // Edition: A.4







No.: BCTC/RF-EMC-005



# **STATEMENT**

1. The equipment lists are traceable to the national reference standards.

2. The test report can not be partially copied unless prior written approval is issued from our

lab.

3. The test report is invalid without stamp of laboratory.

4. The test report is invalid without signature of person(s) testing and authorizing.

5. The test process and test result is only related to the Unit Under Test.

6. The quality system of our laboratory is in accordance with ISO/IEC17025.

7.If there is any objection to report, the client should info