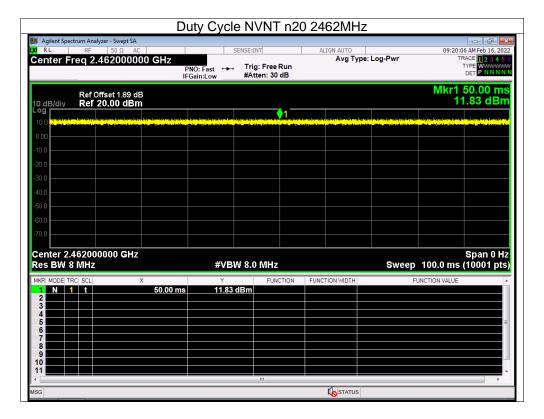

No.: BCTC/RF-EMC-005 Page: 65 of 72 / / / Edition: A.4







No.: BCTC/RF-EMC-005 Page: 66 of 72 // Edition: A.4







No.: BCTC/RF-EMC-005



# 14. Antenna Requirement

## 14.1 Limit

15.203 requirement: For intentional device, according to 15.203: an intentional radiator shall be designed to ensure that no antenna other than that furnished by the responsible party shall be used with the device.

## 14.2 Test Result

The EUT antenna is PCB antenna, fulfill the requirement of this section.



No.: BCTC/RF-EMC-005 Page: 68 of 72 // Edition: A.4



# 15. EUT Photographs

## **EUT Photo 1**



#### **EUT Photo 2**



No.: BCTC/RF-EMC-005 Page: 69 of 72 // Edition: A.4



# 16. EUT Test Setup Photographs

## **Conducted emissions**



### **Radiated Measurement Photos**



No.: BCTC/RF-EMC-005 Page: 70 of 72 // Edition: A.4







No.: BCTC/RF-EMC-005



# **STATEMENT**

1. The equipment lists are traceabl