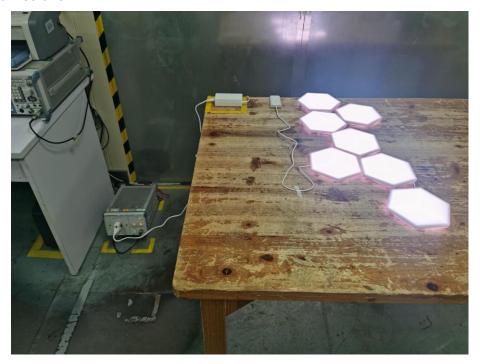

No.: BCTC/RF-EMC-005 Page: 65 of 72 / / / Edition: A.4







No.: BCTC/RF-EMC-005 Page: 66 of 72 // Edition: A.4







No.: BCTC/RF-EMC-005



# 14. Antenna Requirement

## 14.1 Limit

15.203 requirement: For intentional device, according to 15.203: an intentional radiator shall be designed to ensure that no antenna other than that furnished by the responsible party shall be used with the device.

## 14.2 Test Result

The EUT antenna is PCB antenna, fulfill the requirement of this section.



No.: BCTC/RF-EMC-005 Page: 68 of 72 // Edition: A.4



# 15. EUT Photographs

## **EUT Photo 1**



#### **EUT Photo 2**



No.: BCTC/RF-EMC-005 Page: 69 of 72 // Edition: A.4



# 16. EUT Test Setup Photographs

## **Conducted emissions**



### **Radiated Measurement Photos**



No.: BCTC/RF-EMC-005 Page: 70 of 72 // Edition: A.4







No.: BCTC/RF-EMC-005



# **STATEMENT**

1. The equipment lists are traceable to the national reference standards.

2. The test report can not be partially copied unless prior written approval is issued from our

lab.

3. The test report is invalid without stamp of laboratory.

4. The test report is invalid without signature of person(s) testing and authorizing.

5. The test process and test result is only related to the Unit Under Test.

6. The quality system of our laboratory is in accordance with ISO/IEC17025.

7.If there is any objection to report, the client should inform issuing laboratory within 15

days from the date of receiving test report.

#### Address:

1-2/F., Building B, Pengz