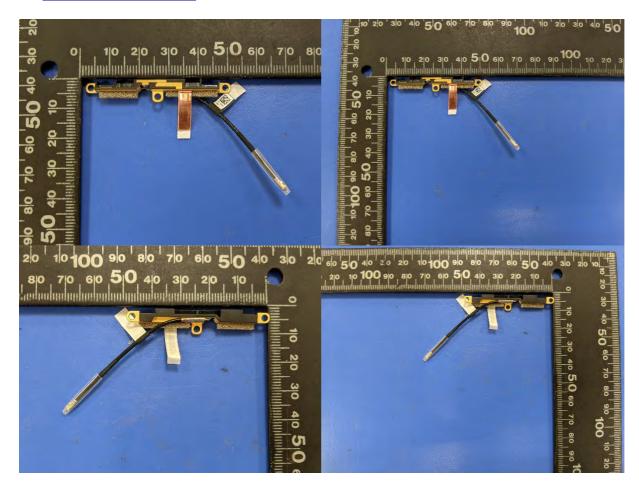

#### Include back view photo of all 2 antennas here.

Antenna Manufacturer: Speedwire

Antenna Part Number: F.0G.FH-6101-002-00 (Main), F.0G.FH-6101-001-00 (Aux)

Include a dimensioned photo and dimensioned drawing of Main antenna here.

### **Aux Antenna Dimensioned Drawing:**

Antenna Manufacturer: Speedwire

Antenna Part Number: F.0G.FH-6101-002-00 (Main), F.0G.FH-6101-001-00 (Aux)