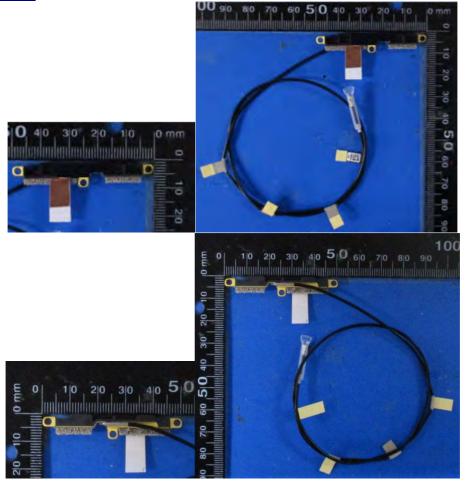

Include a dimensioned photo and dimensioned drawing of Main antenna here.

### **Main Antenna Dimensioned Drawing:**

Include a dimensioned photo and dimensioned drawing of Aux antenna here.

### Include back view photo of all 2 antennas here.

Antenna Manufacturer: Hong-BO Co., Ltd.

Antenna Part Number: 260-24311 (Main), 260-24312 (Aux)

Include a dimensioned photo and dimensioned drawing of Main antenna here.