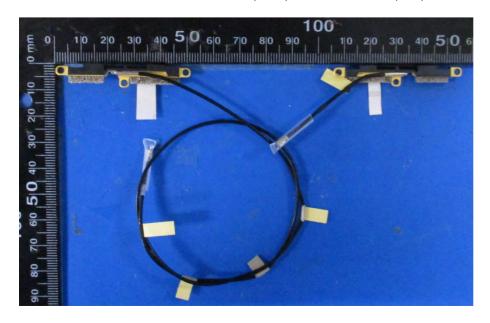

# Include back view photo of all 2 antennas here.

Antenna Manufacturer: Hong-BO Co., Ltd.

Antenna Part Number: 260-24287 (Main), 260-24288 (Aux)

Include a dimensioned photo and dimensioned drawing of Main antenna here.