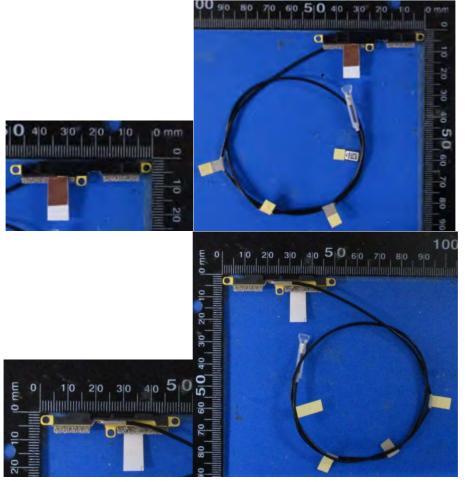

#### Include back view photo of all 2 antennas here.

Antenna Manufacturer: Speedwire

Antenna Part Number: F.0G.FH-6101-002-00 (Main), F.0G.FH-6101-001-00 (Aux)

Include a dimensioned photo and dimensioned drawing of Main antenna here.

### **Aux Antenna Dimensioned Drawing:**

Antenna Manufacturer: Speedwire

Antenna Part Number: F.0G.FH-6101-002-00 (Main), F.0G.FH-6101-001-00 (Aux)