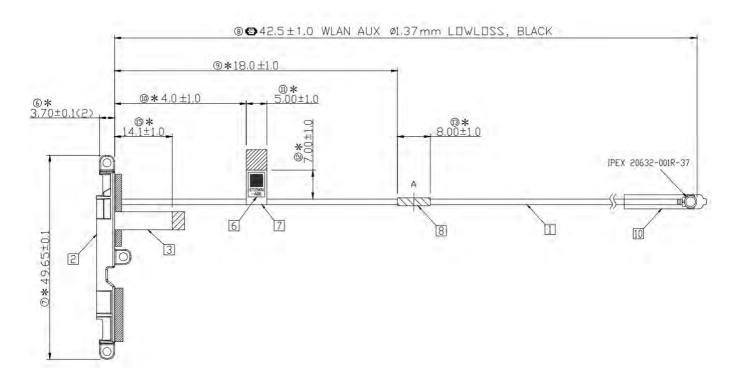

### **Main Antenna Dimensioned Drawing:**

### **Aux Antenna Dimensioned Drawing:**

Antenna Manufacturer: Speedwire

Antenna Part Number: F.0G.FH-6101-002-00 (Main), F.0G.FH-6101-001-00 (Aux)