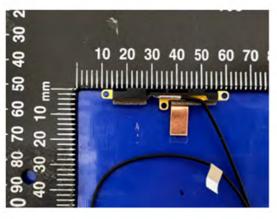

### **Main Antenna Dimensioned Drawing:**

Include a dimensioned photo and dimensioned drawing of Aux antenna here.

### **Aux Antenna Dimensioned Drawing:**

Antenna Manufacturer: Hong-BO Co., Ltd.

Antenna Part Number: 260-24287 (Main), 260-24288 (Aux)