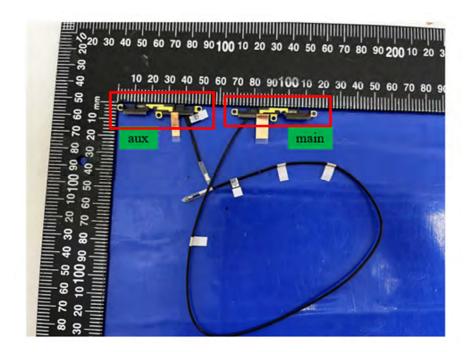

# Include back view photo of all 2 antennas here.

Antenna Manufacturer: Hong-BO Co., Ltd.

Antenna Part Number: 260-24287 (Main), 260-24288 (Aux)

Include a dimensioned photo and dimensioned drawing of Main antenna here.

### **Aux Antenna Dimensioned Drawing:**

Antenna Manufacturer: Hong-BO Co., Ltd.

Antenna Part Number: 260-24287 (Main), 260-24288 (Aux)