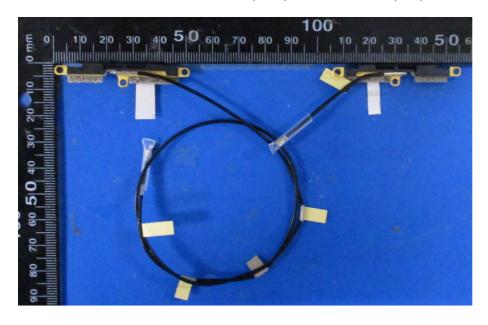

#### Include back view photo of all 2 antennas here.

Antenna Manufacturer: Speedwire

Antenna Part Number: F.0G.FH-6101-002-00 (Main), F.0G.FH-6101-001-00 (Aux)

Include a dimensioned photo and dimensioned drawing of Main antenna here.

### **Main Antenna Dimensioned Drawing:**