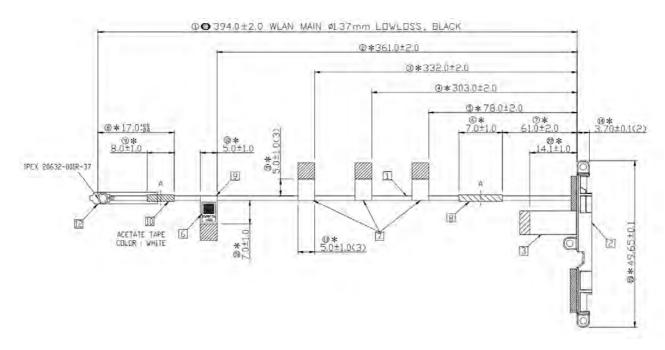

### **Main Antenna Dimensioned Drawing:**

### **Aux Antenna Dimensioned Drawing:**

Antenna Manufacturer: Speedwire

Antenna Part Number: F.0G.FH-6101-002-00 (Main), F.0G.FH-6101-001-00 (Aux)