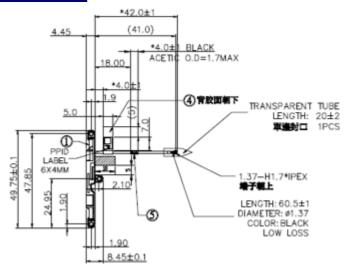

### **Main Antenna Dimensioned Drawing:**

### **Aux Antenna Dimensioned Drawing:**

Antenna Manufacturer: Speedwire

Antenna Part Number: F.0G.FH-6101-002-00 (Main), F.0G.FH-6101-001-00 (Aux)