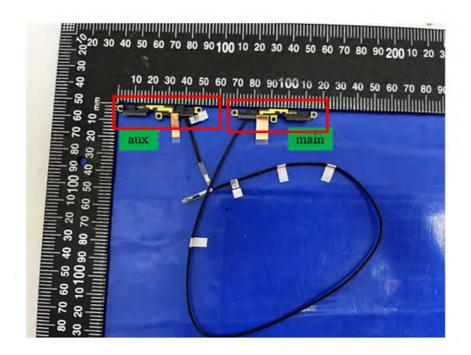

# Include back view photo of all 2 antennas here.

Antenna Manufacturer: Hong-BO Co., Ltd.

Antenna Part Number: 260-24287 (Main), 260-24288 (Aux)

Include a dimensioned photo and dimensioned drawing of Main antenna here.

### **Aux Antenna Dimensioned Drawing:**

Antenna Manufacturer: Hong-BO Co., Ltd.

Antenna Part Number: 260-24287 (Main), 260-24288 (Aux)