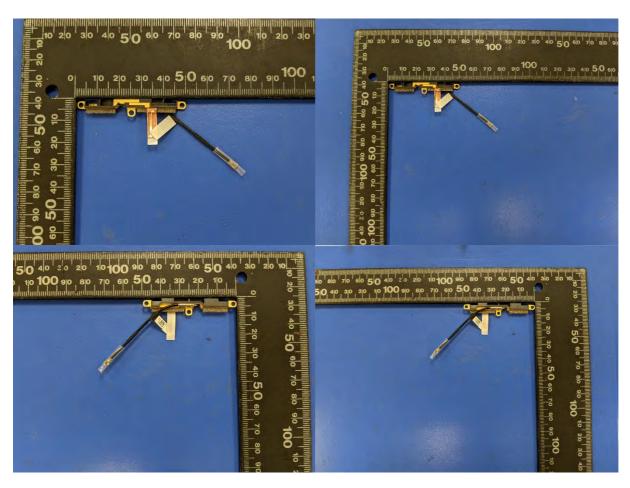

### **Aux Antenna Dimensioned Drawing:**

Antenna Manufacturer: Hong-BO Co., Ltd.

Antenna Part Number: 260-24287 (Main), 260-24288 (Aux)

# Include back view photo of all 2 antennas here.

Antenna Manufacturer: Hong-BO Co., Ltd.

Antenna Part Number: 260-24287 (Main), 260-24288 (Aux)

Include a dimensioned photo and dimensioned drawing of Main antenna here.