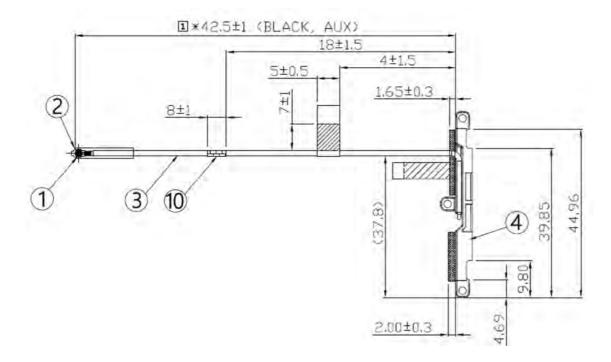

Include a dimensioned photo and dimensioned drawing of Main antenna here.

### **Main Antenna Dimensioned Drawing:**