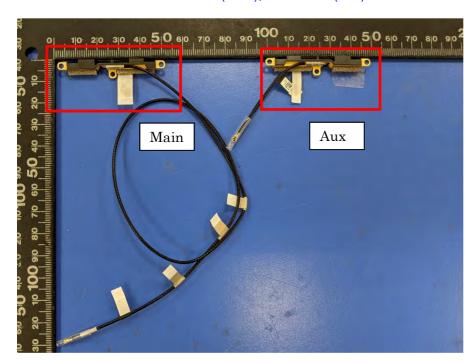

#### Include back view photo of all 2 antennas here.

Antenna Manufacturer: Speedwire

Antenna Part Number: F.0G.FH-6101-002-00 (Main), F.0G.FH-6101-001-00 (Aux)

Include a dimensioned photo and dimensioned drawing of Main antenna here.

### **Aux Antenna Dimensioned Drawing:**

Antenna Manufacturer: Speedwire

Antenna Part Number: F.0G.FH-6101-002-00 (Main), F.0G.FH-6101-001-00 (Aux)