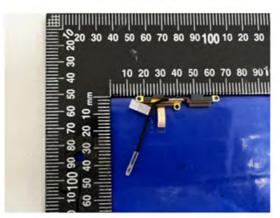

Include a dimensioned photo and dimensioned drawing of Main antenna here.

### **Main Antenna Dimensioned Drawing:**

### **Aux Antenna Dimensioned Drawing:**

Antenna Manufacturer: Hong-BO Co., Ltd.

Antenna Part Number: 260-24311 (Main), 260-24312 (Aux)