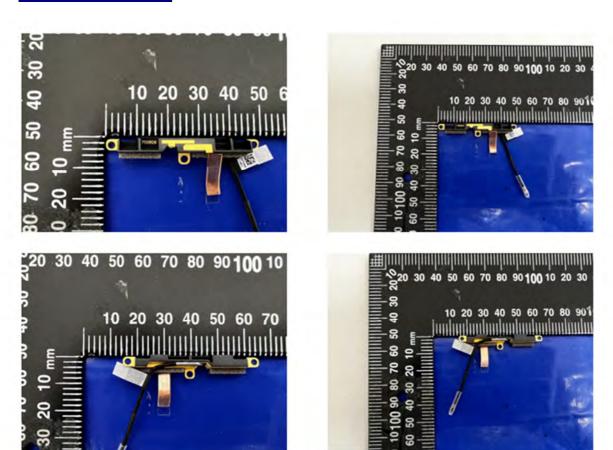

# Include back view photo of all 2 antennas here.

Antenna Manufacturer: Hong-BO Co., Ltd.

Antenna Part Number: 260-24287 (Main), 260-24288 (Aux)

Include a dimensioned photo and dimensioned drawing of Main antenna here.

#### Include back view photo of all 2 antennas here.

Antenna Manufacturer: Speedwire

Antenna Part Number: F.0G.FH-6101-002-00 (Main), F.0G.FH-6101-001-00 (Aux)

Include a dimensioned photo and dimensioned drawing of Main antenna here.