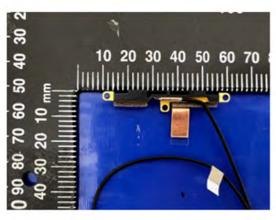

### **Main Antenna Dimensioned Drawing:**

Include a dimensioned photo and dimensioned drawing of Aux antenna here.

### **Aux Antenna Dimensioned Drawing:**

Antenna Manufacturer: Hong-BO Co., Ltd.

Antenna Part Number: 260-24287 (Main), 260-24288 (Aux)