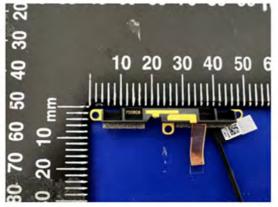

Include a dimensioned photo and dimensioned drawing of Main antenna here.

### **Main Antenna Dimensioned Drawing:**

Include a dimensioned photo and dimensioned drawing of Aux antenna here.

### **Aux Antenna Dimensioned Drawing:**

Antenna Manufacturer: Hong-BO Co., Ltd.

Antenna Part Number: 260-24287 (Main), 260-24288 (Aux)