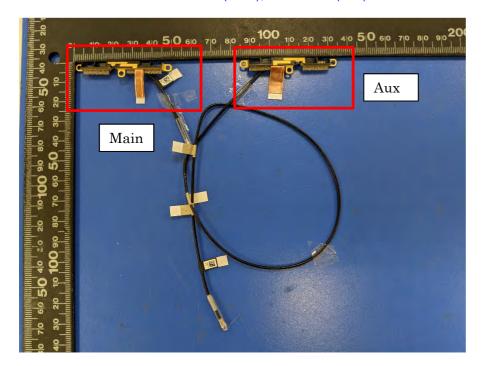

#### Include back view photo of all 2 antennas here.

Antenna Manufacturer: Speedwire

Antenna Part Number: F.0G.FH-6101-002-00 (Main), F.0G.FH-6101-001-00 (Aux)

Include a dimensioned photo and dimensioned drawing of Main antenna here.

### **Aux Antenna Dimensioned Drawing:**

Antenna Manufacturer: Speedwire

Antenna Part Number: F.0G.FH-6101-002-00 (Main), F.0G.FH-6101-001-00 (Aux)