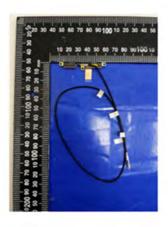

### **Aux Antenna Dimensioned Drawing:**

Antenna Manufacturer: Hong-BO Co., Ltd.

Antenna Part Number: 260-24287 (Main), 260-24288 (Aux)

### **Aux Antenna Dimensioned Drawing:**

Antenna Manufacturer: Speedwire

Antenna Part Number: F.0G.FH-6101-002-00 (Main), F.0G.FH-6101-001-00 (Aux)