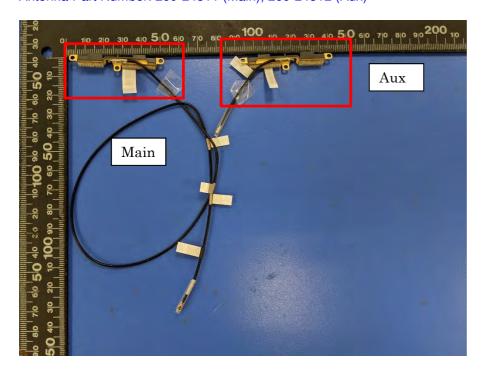

# Include back view photo of all 2 antennas here.

Antenna Manufacturer: Hong-BO Co., Ltd.

Antenna Part Number: 260-24287 (Main), 260-24288 (Aux)

Include a dimensioned photo and dimensioned drawing of Main antenna here.

### **Aux Antenna Dimensioned Drawing:**

Antenna Manufacturer: Hong-BO Co., Ltd.

Antenna Part Number: 260-24287 (Main), 260-24288 (Aux)