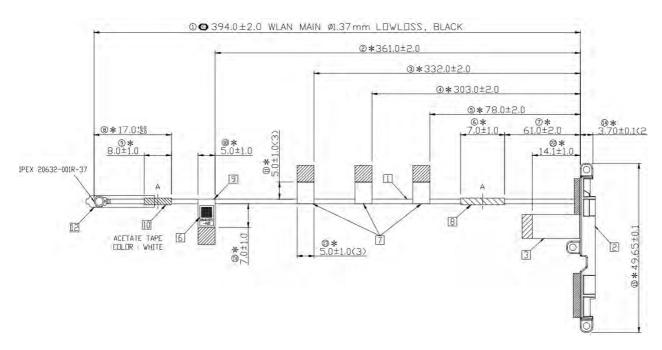

### **Main Antenna Dimensioned Drawing:**

Include a dimensioned photo and dimensioned drawing of Aux antenna here.

### **Aux Antenna Dimensioned Drawing:**

Antenna Manufacturer: Hong-BO Co., Ltd.

Antenna Part Number: 260-24287 (Main), 260-24288 (Aux)