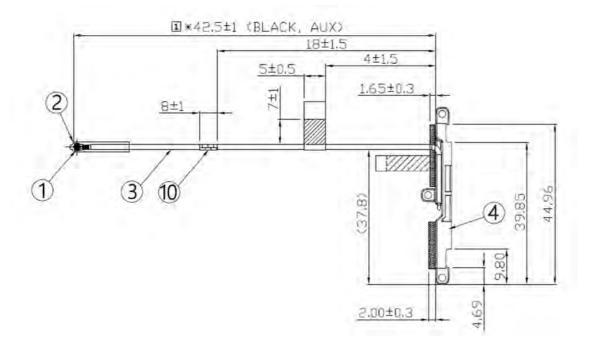

### **Main Antenna Dimensioned Drawing:**

Include a dimensioned photo and dimensioned drawing of Aux antenna here.

### **Aux Antenna Dimensioned Drawing:**

Antenna Manufacturer: Hong-BO Co., Ltd.

Antenna Part Number: 260-24287 (Main), 260-24288 (Aux)