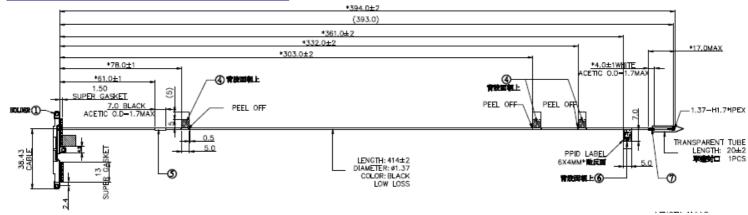

Include a dimensioned photo and dimensioned drawing of Main antenna here.

### **Main Antenna Dimensioned Drawing:**

Include a dimensioned photo and dimensioned drawing of Aux antenna here.