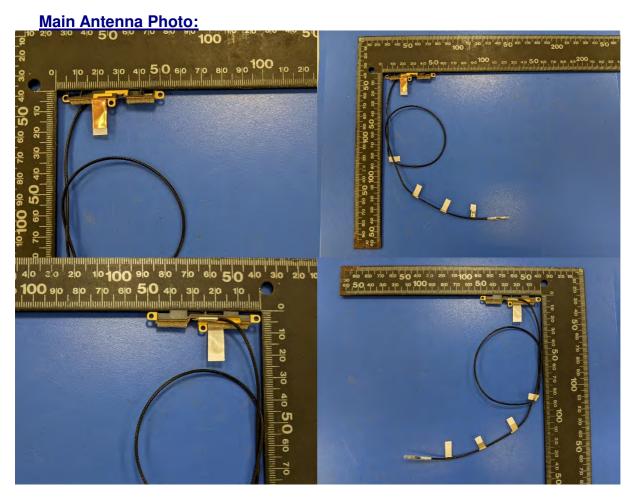

### **Main Antenna Dimensioned Drawing:**

Include a dimensioned photo and dimensioned drawing of Aux antenna here.

### **Aux Antenna Dimensioned Drawing:**

Antenna Manufacturer: Hong-BO Co., Ltd.

Antenna Part Number: 260-24287 (Main), 260-24288 (Aux)