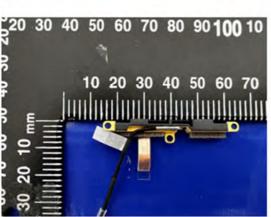

# Include back view photo of all 2 antennas here.

Antenna Manufacturer: Hong-BO Co., Ltd.

Antenna Part Number: 260-24287 (Main), 260-24288 (Aux)

Include a dimensioned photo and dimensioned drawing of Main antenna here.

### **Main Antenna Dimensioned Drawing:**

### **Aux Antenna Dimensioned Drawing:**

Antenna Manufacturer: Speedwire

Antenna Part Number: F.0G.FH-6101-002-00 (Main), F.0G.FH-6101-001-00 (Aux)