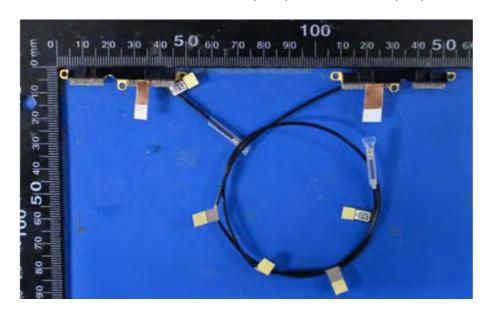

# Include back view photo of all 2 antennas here.

Antenna Manufacturer: Hong-BO Co., Ltd.

Antenna Part Number: 260-24287 (Main), 260-24288 (Aux)

Include a dimensioned photo and dimensioned drawing of Main antenna here.

### **Main Antenna Dimensioned Drawing:**