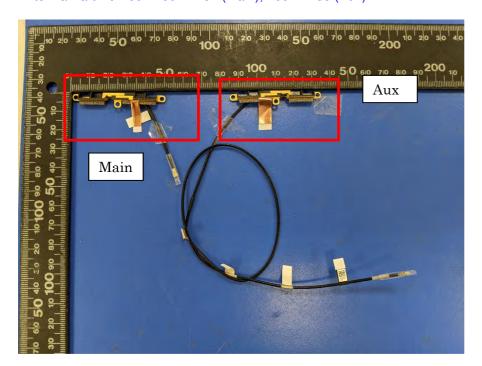

# Include back view photo of all 2 antennas here.

Antenna Manufacturer: Hong-BO Co., Ltd.

Antenna Part Number: 260-24287 (Main), 260-24288 (Aux)

Include a dimensioned photo and dimensioned drawing of Main antenna here.

### **Aux Antenna Dimensioned Drawing:**

Antenna Manufacturer: Hong-BO Co., Ltd.

Antenna Part Number: 260-24287 (Main), 260-24288 (Aux)