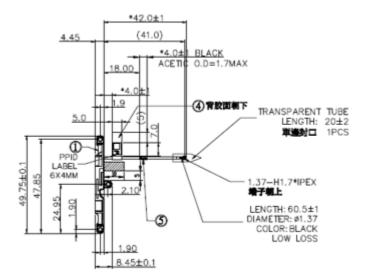

### **Main Antenna Dimensioned Drawing:**

### **Aux Antenna Dimensioned Drawing:**

Antenna Manufacturer: Speedwire

Antenna Part Number: F.0G.FH-6101-002-00 (Main), F.0G.FH-6101-001-00 (Aux)