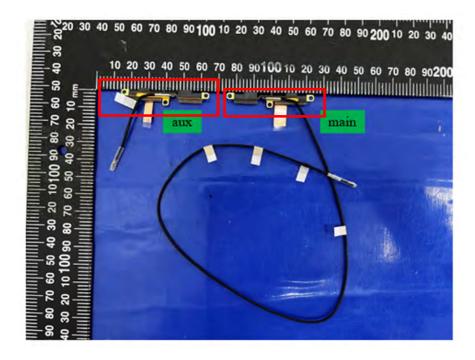

#### Include back view photo of all 2 antennas here.

Antenna Manufacturer: Speedwire

Antenna Part Number: F.0G.FH-6101-002-00 (Main), F.0G.FH-6101-001-00 (Aux)

Include a dimensioned photo and dimensioned drawing of Main antenna here.

### **Aux Antenna Dimensioned Drawing:**

Antenna Manufacturer: Speedwire

Antenna Part Number: F.0G.FH-6101-002-00 (Main), F.0G.FH-6101-001-00 (Aux)