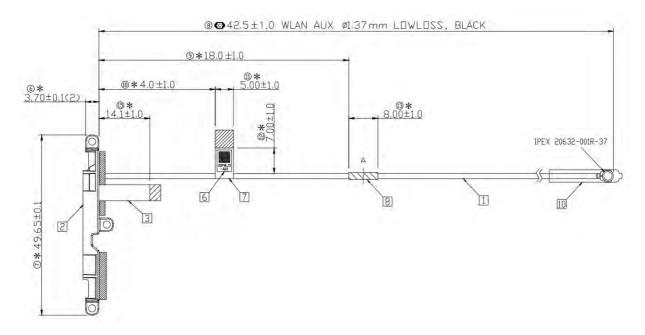

### **Main Antenna Dimensioned Drawing:**

Include a dimensioned photo and dimensioned drawing of Aux antenna here.

### **Aux Antenna Dimensioned Drawing:**

Antenna Manufacturer: Hong-BO Co., Ltd.

Antenna Part Number: 260-24287 (Main), 260-24288 (Aux)