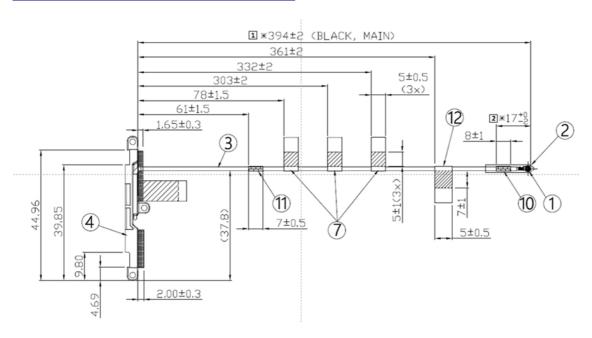

Include a dimensioned photo and dimensioned drawing of Main antenna here.

### **Main Antenna Dimensioned Drawing:**