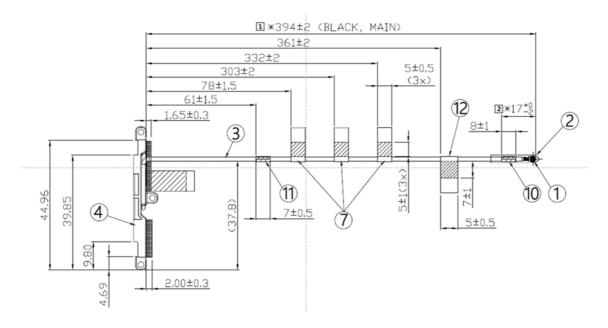

Include a dimensioned photo and dimensioned drawing of Main antenna here.

### **Main Antenna Dimensioned Drawing:**

Include a dimensioned photo and dimensioned drawing of Aux antenna here.