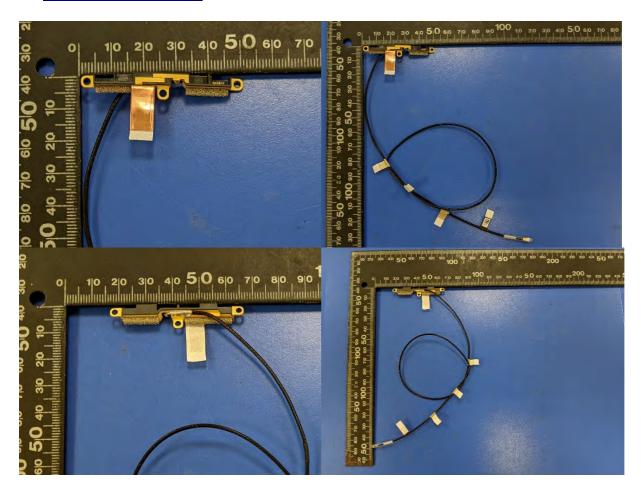

# Include back view photo of all 2 antennas here.

Antenna Manufacturer: Hong-BO Co., Ltd.

Antenna Part Number: 260-24287 (Main), 260-24288 (Aux)

Include a dimensioned photo and dimensioned drawing of Main antenna here.

### **Aux Antenna Dimensioned Drawing:**

Antenna Manufacturer: Hong-BO Co., Ltd.

Antenna Part Number: 260-24287 (Main), 260-24288 (Aux)