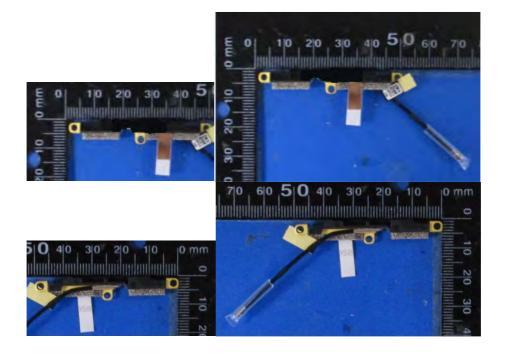

Include a dimensioned photo and dimensioned drawing of Main antenna here.

### **Main Antenna Dimensioned Drawing:**

Include a dimensioned photo and dimensioned drawing of Aux antenna here.

### **Aux Antenna Dimensioned Drawing:**

Antenna Manufacturer: Hong-BO Co., Ltd.

Antenna Part Number: 260-24287 (Main), 260-24288 (Aux)