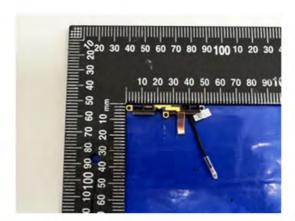

#### Include back view photo of all 2 antennas here.

Antenna Manufacturer: Speedwire

Antenna Part Number: F.0G.FH-6101-002-00 (Main), F.0G.FH-6101-001-00 (Aux)

Include a dimensioned photo and dimensioned drawing of Main antenna here.

### **Main Antenna Dimensioned Drawing:**

### **Aux Antenna Dimensioned Drawing:**

Antenna Manufacturer: WNC

Antenna Part Number: 81ELAS15.G02 (Main), 81ELAS15.G01 (Aux)

Include back view photo of all 2 antennas here.

Antenna Manufacturer: WNC

Antenna Part Number: 81ELAS15.G02 (Main), 81ELAS15.G01 (Aux)