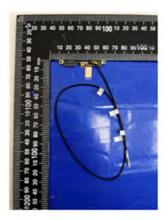

### **Aux Antenna Dimensioned Drawing:**

Antenna Manufacturer: Hong-BO Co., Ltd.

Antenna Part Number: 260-24287 (Main), 260-24288 (Aux)

# Include back view photo of all 2 antennas here.

Antenna Manufacturer: Hong-BO Co., Ltd.

Antenna Part Number: 260-24287 (Main), 260-24288 (Aux)

Include a dimensioned photo and dimensioned drawing of Main antenna here.