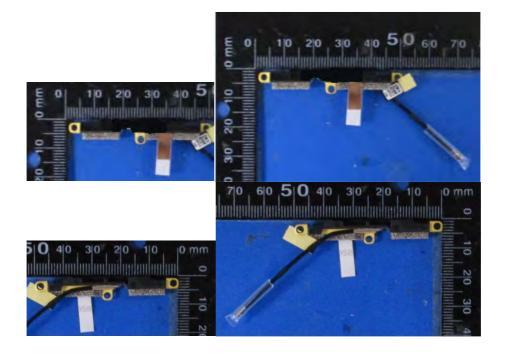

Include a dimensioned photo and dimensioned drawing of Main antenna here.

### **Main Antenna Dimensioned Drawing:**

Include a dimensioned photo and dimensioned drawing of Aux antenna here.