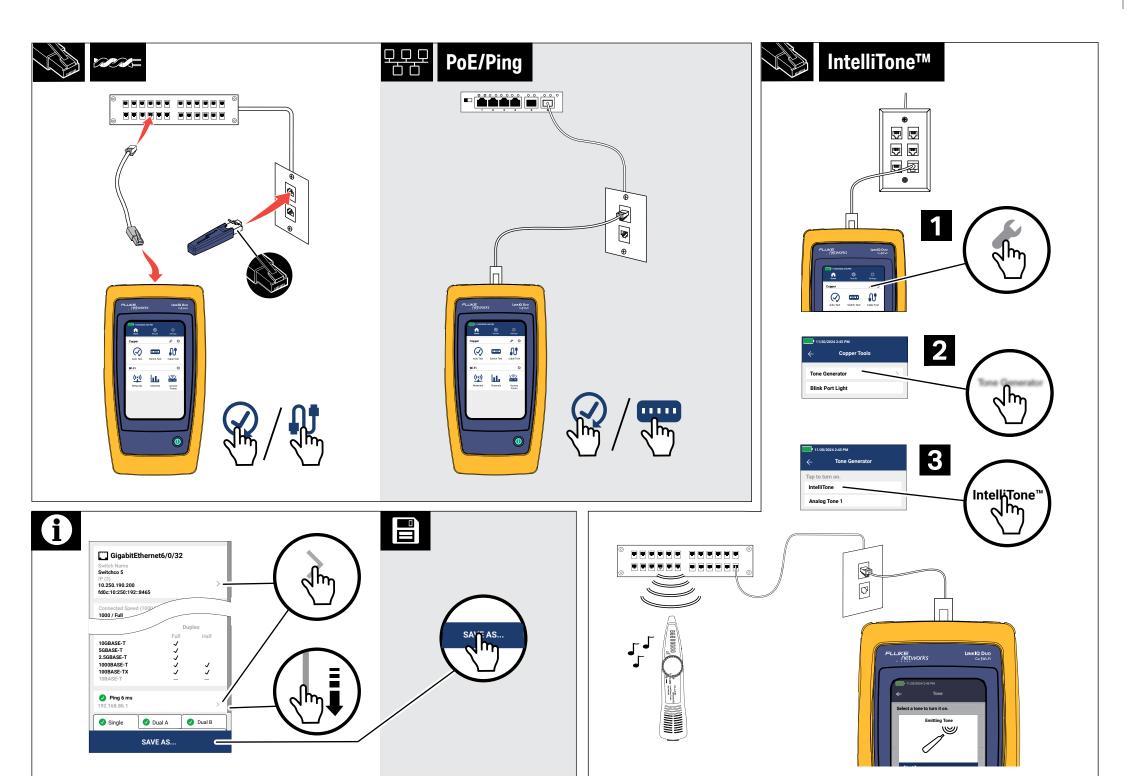

|                            |                           | Tech Pubs Manager                                                |
|                                                                                                                                                                                                                                             |                                                            |                            |                           |                                                                  |







## LinklQ<sup>™</sup>/LinklQ<sup>™</sup>Duo Cable+Network Tester

↑ ↑ ↑ www.flukenetworks.com





PN 5241342 6/2020 Rev. 2, 9/2024 ©2020-2024 Fluke Corporation. All ights reserved.