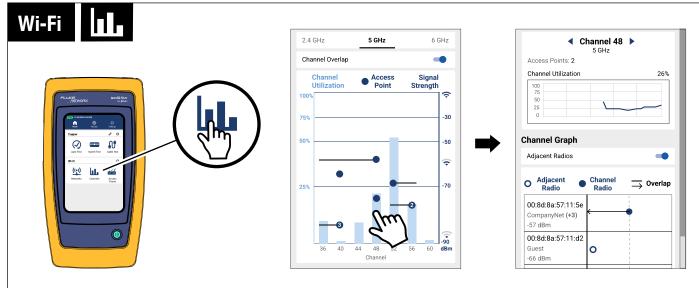

|                            |                           | Tech Pubs Manager                                                |
|                                                                                                                                                                                                                                             |                                                            |                            |                           |                                                                  |







## LinklQ<sup>™</sup>/LinklQ<sup>™</sup>Duo Cable+Network Tester

↑ ↑ ↑ www.flukenetworks.com





PN 5241342 6/2020 Rev. 2, 9/2024 ©2020-2024 Fluke Corporation. All ights reserved.