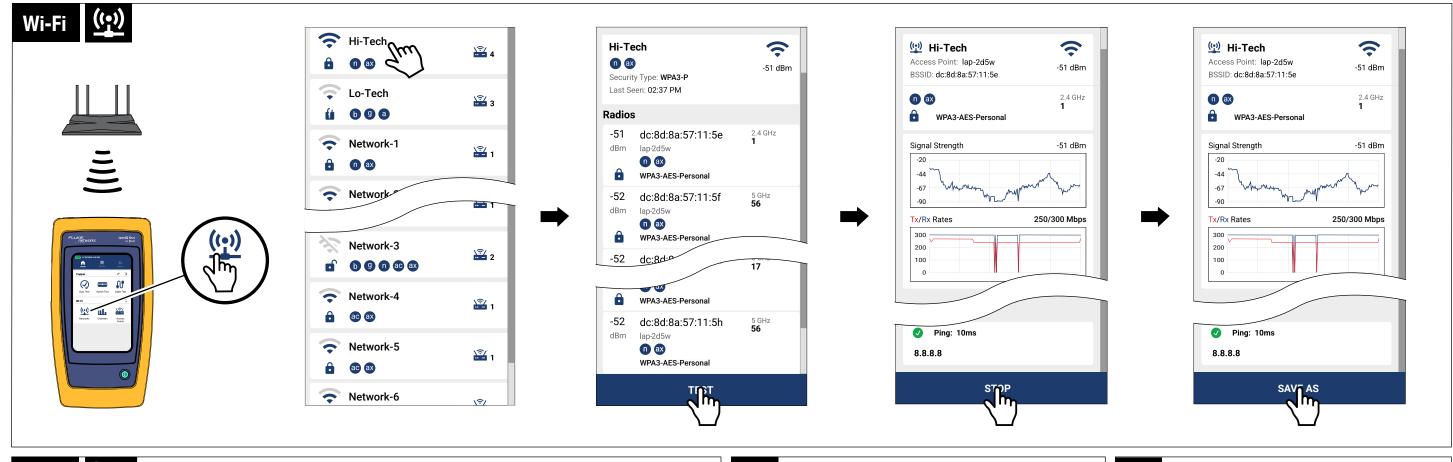

|                            |                           | Tech Pubs Manager                                                |
|                                                                                                                                                                                                                                             |                                                            |                            |                           |                                                                  |







## LinklQ<sup>™</sup>/LinklQ<sup>™</sup>Duo Cable+Network Tester

↑ ↑ ↑ www.flukenetworks.com





PN 5241342 6/2020 Rev. 2, 9/2024 ©2020-2024 Fluke Corporation. All ights reserved.