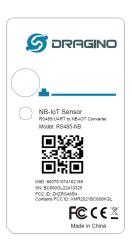

## **FCC ID Label**

Project No.: 2401Z66847E-RF

# **EXHIBIT A - FCC ID LABEL AND LOCATION**

Model: RS485-NB