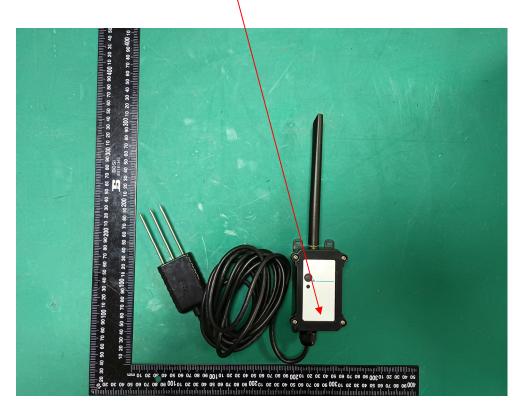

oject No.: 2401Z66847E-RF

#### **FCC ID Label Location Information**



Model: LDS25-NB

# **FCC ID Label**

Project No.: 2401Z66847E-RF



## **FCC ID Label Location Information**



**Model: LDS25-NS** 

#### **FCC ID Label**





Model: LDS25-NS FCC ID: ZHZRS485N

Contains FCC ID: XMR2021BC660KGL



Project No.: 2401Z66847E-RF

#### **FCC ID Label Location Information**



Model: CS01-NB

## **FCC ID Label**

Project No.: 2401Z66847E-RF



## **FCC ID Label Location Information**



**Model: CS01-NS** 

#### **FCC ID Label**





Model: CS01-NS

FCC ID: ZHZRS485N

Contains FCC ID: XMR2021BC660KGL



Project No.: 2401Z66847E-RF

#### **FCC ID Label Location Information**



**Model: SE01-NB** 

# **FCC ID Label**

Project No.: 2401Z66847E-RF



## **FCC ID Label Location Information**



**Model: SE01-NS** 

#### **FCC ID Label**





Model: SE01-NS

FCC ID: ZHZRS485N

Contains FCC ID: XMR2021BC660KGL



Project No.: 2401Z66847E-RF

## **FCC ID Label Location Information**