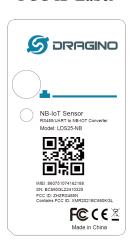

#### **FCC ID Label Location Information**

Model: LDS25-NB

# **FCC ID Label**

Project No.: 2401Z66847E-RF