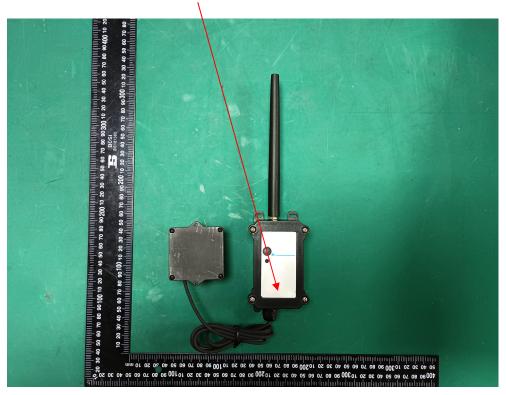

# **EXHIBIT A - FCC ID LABEL AND LOCATION**

Model: RS485-NB

## **FCC ID Label**

Project No.: 2401Z66847E-RF



## **FCC ID Label Location Information**



Model: RS485-NS

#### **FCC ID Label**





Model: RS485-NS FCC ID: ZHZRS485N

Contains FCC ID: XMR2021BC660KGL



Project No.: 2401Z66847E-RF

#### **FCC ID Label Location Information**



Model: LDS25-NB

# **FCC ID Label**

Project No.: 2401Z66847E-RF



## **FCC ID Label Location Information**



**Model: LDS25-NS** 

#### **FCC ID Label**





Model: LDS25-NS FCC ID: ZHZRS485N

Contains FCC ID: XMR2021BC660KGL



Project No.: 2401Z66847E-RF

#### **FCC ID Label Location Information**



Model: CS01-NB

## **FCC ID Label**

Project No.: 2401Z66847E-RF



## **FCC ID Label Location Information**



**Model: CS01-NS** 

#### **FCC ID Label**





Model: CS01-NS

FCC ID: ZHZRS485N

Contains FCC ID: XMR2021BC660KGL



Project No.: 2401Z66847E-RF

#### **FCC ID Label Location Information**



**Model: SE01-NB** 

# **FCC ID Label**

Project No.: 2401Z66847E-RF



## **FCC ID Label Location Information**



**Model: SE01-NS** 

#### **FCC ID Label**





Model: SE01-NS

FCC ID: ZHZRS485N

Contains FCC ID: XMR2021BC660KGL



Project No.: 2401Z66847E-RF

## **FCC ID Label Location Inform