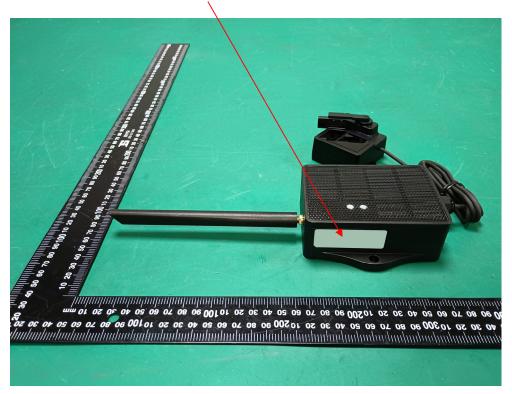

# **EXHIBIT A - FCC ID LABEL AND LOCATION**

Model: RS485-NB

## **FCC ID Label**

Project No.: 2401Z66847E-RF



## **FCC ID Label Location Information**



Model: RS485-NS

#### **FCC ID Label**





Model: RS485-NS FCC ID: ZHZRS485N

Contains FCC ID: XMR2021BC660KGL



Project No.: 2401Z66847E-RF

#### **FCC ID Label Location Information**



Model: LDS25-NB

# **FCC ID Label**

Project No.: 2401Z66847E-RF



## **FCC ID Label Location Information**



**Model: LDS25-NS** 

#### **FCC ID Label**





Model: LDS25-NS FCC ID: ZHZRS485N

Contains FCC ID: XMR2021BC660KGL



Project No.: 2401Z66847E-RF

#### **FCC ID Label Location Information**



Model: CS01-NB

## **FCC ID Label**

Project No.: 2401Z66847E-RF



## **FCC ID Label Location Information**



**Model: CS01-NS** 

#### **FCC ID Label**





Model: CS01-NS

FCC ID: ZHZRS485N

Contains FCC ID: XMR2021BC660KGL



Project No.: 2401Z66847E-RF

#### **FCC ID Label Location Information**



**Model: SE01-NB** 

# **FCC ID Label**

Project No.: 2401Z66847E-RF



## **FCC ID Label Location Information**



**Model: SE01-NS** 

#### **FCC ID Label**





Model: SE01-NS

FCC ID: ZHZRS485N

Contains FCC ID: XMR2021BC660KGL



Project No.: 2401Z66847E-RF

## **FCC ID Label Location Information**