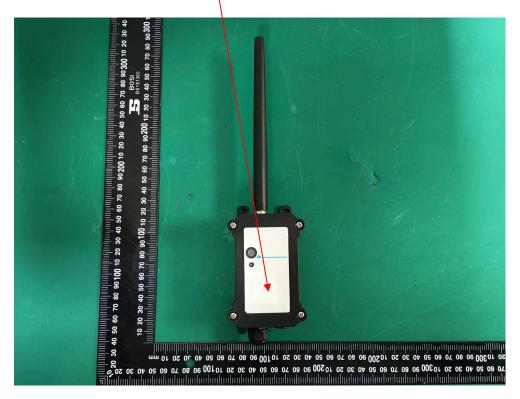

# **EXHIBIT A - FCC ID LABEL AND LOCATION**

Model: RS485-NB

## **FCC ID Label**

Project No.: 2401Z66847E-RF



## **FCC ID Label Location Information**



Model: RS485-NS

#### **FCC ID Label**





Model: RS485-NS FCC ID: ZHZRS485N

Contains FCC ID: XMR2021BC660KGL



Project No.: 2401Z66847E-RF

#### **FCC ID Label Location Information**



Model: LDS25-NB

# **FCC ID Label**

Project No.: 2401Z66847E-RF



## **FCC ID Label Location Information**



**Model: LDS25-NS** 

#### **FCC ID Label**





Model: LDS25-NS FCC ID: ZHZRS485N

Contains FCC ID: XMR2021BC660KGL



Project No.: 2401Z66847E-RF

#### **FCC ID Label Location Information**



Model: CS01-NB

## **FCC ID Label**

Project No.: 2401Z66847E-RF



## **FCC ID Label Location Information**



**Model: CS01-NS** 

#### **FCC ID Label**





Model: CS01-NS

FCC ID: ZHZRS485N

Contains FCC ID: XMR2021BC660KGL



Project No.: 2401Z66847E-RF

#### **FCC ID Label Location Information*