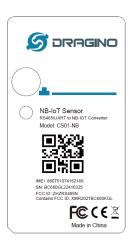

# **EXHIBIT A - FCC ID LABEL AND LOCATION**

Model: RS485-NB

## **FCC ID Label**

Project No.: 2401Z66847E-RF



## **FCC ID Label Location Information**



Model: RS485-NS

#### **FCC ID Label**





Model: RS485-NS FCC ID: ZHZRS485N

Contains FCC ID: XMR2021BC660KGL



Project No.: 2401Z66847E-RF

#### **FCC ID Label Location Information**



Model: LDS25-NB

# **FCC ID Label**

Project No.: 2401Z66847E-RF



## **FCC ID Label Location Information**



**Model: LDS25-NS** 

#### **FCC ID Label**





Model: LDS25-NS FCC ID: ZHZRS485N

Contains FCC ID: XMR2021BC660KGL



Project No.: 2401Z66847E-RF

#### **FCC ID Label Location Information**



Model: CS01-NB

## **FCC ID Label**

Project No.: 2401Z66847E-RF



## **FCC ID Label Location Information**



**Model: CS01-NS** 

#### **FCC ID Label**





Model: CS01-NS

FCC ID: ZHZRS485N

Contains FCC ID: XMR2021BC660KGL



Project No.: 2401Z66847E-RF

#### **FCC ID Label Location Information**



**Model: SE01-NB** 

# **FCC ID Label**

Project No.: 2401Z66847E-RF



## **FCC ID Label Location Information**



**Model: SE01-NS** 

#### **FCC ID Label**





Model: SE01-NS

FCC ID: ZHZRS485N

Contains FCC ID: XMR2021BC660KGL



Project No.: 2401Z66847E-RF

## **FCC ID Label Location Information**