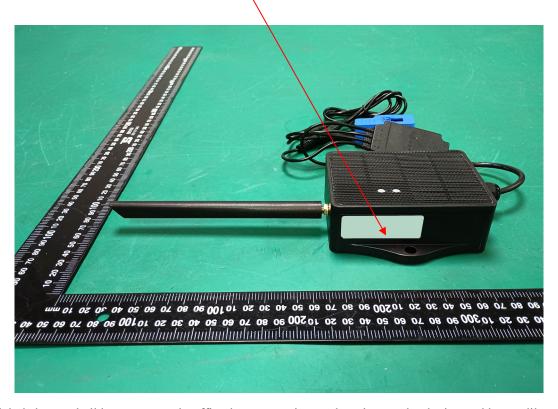

odel: RS485-NS

#### **FCC ID Label**





Model: RS485-NS FCC ID: ZHZRS485N

Contains FCC ID: XMR2021BC660KGL



Project No.: 2401Z66847E-RF

#### **FCC ID Label Location Information**



Model: LDS25-NB

# **FCC ID Label**

Project No.: 2401Z66847E-RF



## **FCC ID Label Location Information**



**Model: LDS25-NS** 

#### **FCC ID Label**





Model: LDS25-NS FCC ID: ZHZRS485N

Contains FCC ID: XMR2021BC660KGL



Project No.: 2401Z66847E-RF

#### **FCC ID Label Location Information**



Model: CS01-NB

## **FCC ID Label**

Project No.: 2401Z66847E-RF



## **FCC ID Label Location Information**



**Model: CS01-NS** 

#### **FCC ID Label**





Model: CS01-NS

FCC ID: ZHZRS485N

Contains FCC ID: XMR2021BC660KGL



Project No.: 2401Z66847E-RF

#### **FCC ID Label Location Information**



**Model: SE01-NB** 

# **FCC ID Label**

Project No.: 2401Z66847E-RF



## **FCC ID Label Location Information**



**Model: SE01-NS** 

#### **FCC ID Label**





Model: SE01-NS

FCC ID: ZHZRS485N

Contains FCC ID: XMR2021BC660KGL



Project No.: 2401Z66847E-RF

## **FCC ID Label Location Information**