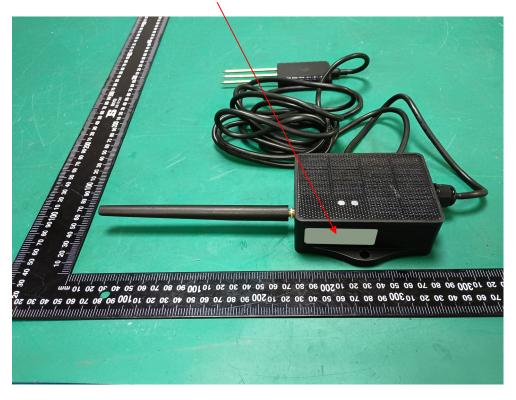

: LDS25-NS** 

#### **FCC ID Label**





Model: LDS25-NS FCC ID: ZHZRS485N

Contains FCC ID: XMR2021BC660KGL



Project No.: 2401Z66847E-RF

#### **FCC ID Label Location Information**



Model: CS01-NB

## **FCC ID Label**

Project No.: 2401Z66847E-RF



## **FCC ID Label Location Information**



**Model: CS01-NS** 

#### **FCC ID Label**





Model: CS01-NS

FCC ID: ZHZRS485N

Contains FCC ID: XMR2021BC660KGL



Project No.: 2401Z66847E-RF

#### **FCC ID Label Location Information**



**Model: SE01-NB** 

# **FCC ID Label**

Project No.: 2401Z66847E-RF



## **FCC ID Label Location Information**



**Model: SE01-NS** 

#### **FCC ID Label**





Model: SE01-NS

FCC ID: ZHZRS485N

Contains FCC ID: XMR2021BC660KGL



Project No.: 2401Z66847E-RF

## **FCC ID Label Location Information**