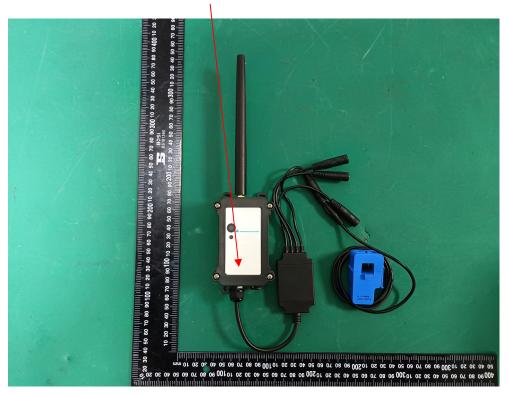

# **EXHIBIT A - FCC ID LABEL AND LOCATION**

Model: RS485-NB

## **FCC ID Label**

Project No.: 2401Z66847E-RF



## **FCC ID Label Location Information**



Model: RS485-NS

#### **FCC ID Label**





Model: RS485-NS FCC ID: ZHZRS485N

Contains FCC ID: XMR2021BC660KGL



Project No.: 2401Z66847E-RF

#### **FCC ID Label Location Information**



Model: LDS25-NB

# **FCC ID Label**

Project No.: 2401Z66847E-RF



## **FCC ID Label Location Information**



**Model: LDS25-NS** 

#### **FCC ID Label**





Model: LDS25-NS FCC ID: ZHZRS485N

Contains FCC ID: XMR2021BC660KGL



Project No.: 2401Z66847E-RF

#### **FCC ID Label Location Information**



Model: CS01-NB

## **FCC ID Label**

Project No.: 2401Z66847E-RF



## **FCC ID Label Location Information**



**Model: CS01-NS** 

#### **FCC ID Label**





Model: CS01-NS

FCC ID: ZHZRS485N

Contains FCC ID: XMR2021BC660KGL



Project No.: 2401Z66847E-RF

#### **FCC ID Label Location Information**



**Model: SE01-NB** 

# **FCC ID Label**

Project No.: 2401Z66847E-RF



## **FCC ID Label Location Information**



**Model: SE01-NS** 

#### **FCC ID Label**





Model: SE01-NS

FCC ID: ZHZRS485N

Contains FCC ID: XMR2021BC660KGL



Project No.: 2401Z66847E-RF

## **FCC ID Label Location Information**