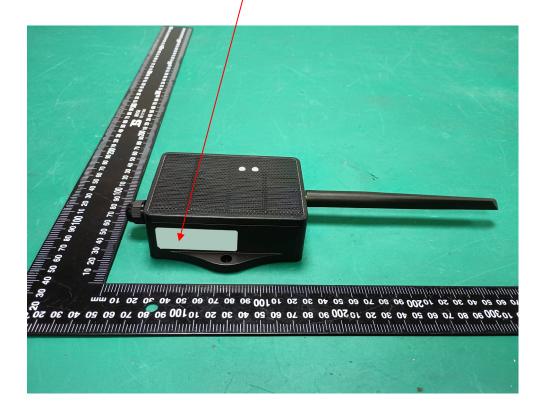

# **EXHIBIT A - FCC ID LABEL AND LOCATION**

Model: RS485-NB

## **FCC ID Label**

Project No.: 2401Z66847E-RF



## **FCC ID Label Location Information**



Model: RS485-NS

#### **FCC ID Label**





Model: RS485-NS FCC ID: ZHZRS485N

Contains FCC ID: XMR2021BC660KGL



Project No.: 2401Z66847E-RF

#### **FCC ID Label Location Information**



Model: LDS25-NB

# **FCC ID Label**

Project No.: 2401Z66847E-RF



## **FCC ID Label Location Information**



**Model: LDS25-NS** 

#### **FCC ID Label**





Model: LDS25-NS FCC ID: ZHZRS485N

Contains FCC ID: XMR2021BC660KGL



Project No.: 2401Z66847E-RF

#### **FCC ID Label Location Information**



Model: CS01-NB

## **FCC ID Label**

Project No.: 2401Z66847E-RF



## **FCC ID Label Location Information**



**Model: CS01-NS** 

#### **FCC ID Label**





Model: CS01-NS

FCC ID: ZHZRS485N

Contains FCC ID: XMR2021BC660KGL



Project No.: 2401Z66847E-RF

#### **FCC ID Label Location Information**



**Model: SE01-NB** 

# **FCC ID Label**

Project No.: 2401Z66847E-RF



## **FCC ID Label Location Information**



**Model: SE01-NS** 

#### **FCC ID Label**





Model: SE01-NS

FCC I