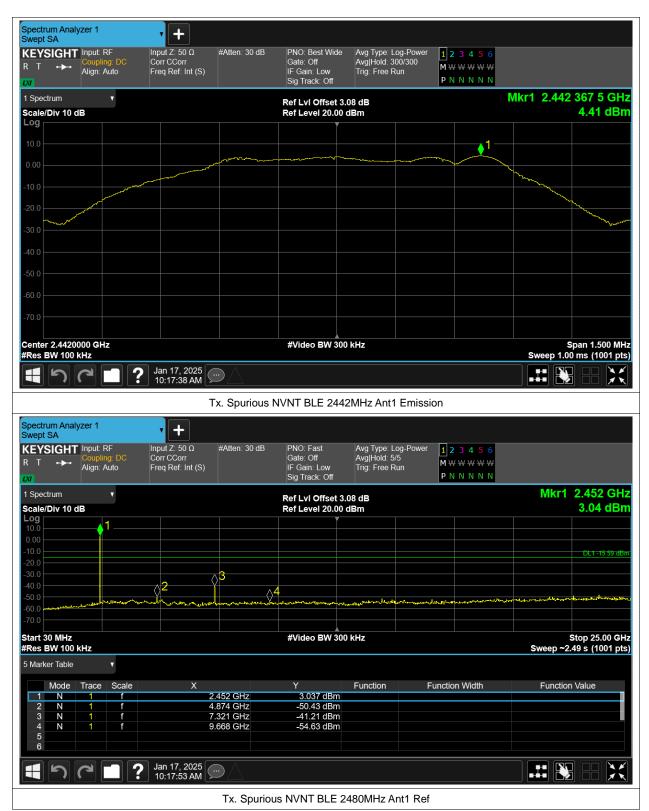

### -6dB Bandwidth

| Condition | Mode | Frequency (MHz) | Antenna | -6 dB Bandwidth (MHz) | limit | Verdic |
|-----------|------|-----------------|---------|-----------------------|-------|--------|
| NVNT      | BLE  | 2402            | Ant1    | 0.783                 | 0.5   | Pass   |
| NVNT      | BLE  | 2442            | Ant1    | 0.783                 | 0.5   | Pass   |
| NVNT      | BLE  | 2480            | Ant1    | 0.781                 | 0.5   | Pass   |

# **Occupied Channel Bandwidth**

| Condition | Mode | Frequency (MHz) | Antenna | 99% OBW (MHz) |  |
|-----------|------|-----------------|---------|---------------|--|
| NVNT      | BLE  | 2402            | Ant1    | 1.007         |  |
| NVNT      | BLE  | 2442            | Ant1    | 1.008         |  |
| NVNT      | BLE  | 2480            | Ant1    | 1.009         |  |

# **Conducted RF Spurious Emission**

| Condition | Mode | Frequency (MHz) | Antenna | Max Value (dBc) | Limit (dBc) | Verdict |
|-----------|------|-----------------|---------|-----------------|-------------|---------|
| NVNT      | BLE  | 2402            | Ant1    | -49.01          | -20         | Pass    |
| NVNT      | BLE  | 2442            | Ant1    | -45.62          | -20         | Pass    |
| NVNT      | BLE  | 2480            | Ant1    | -43.94          | -20         | Pass    |