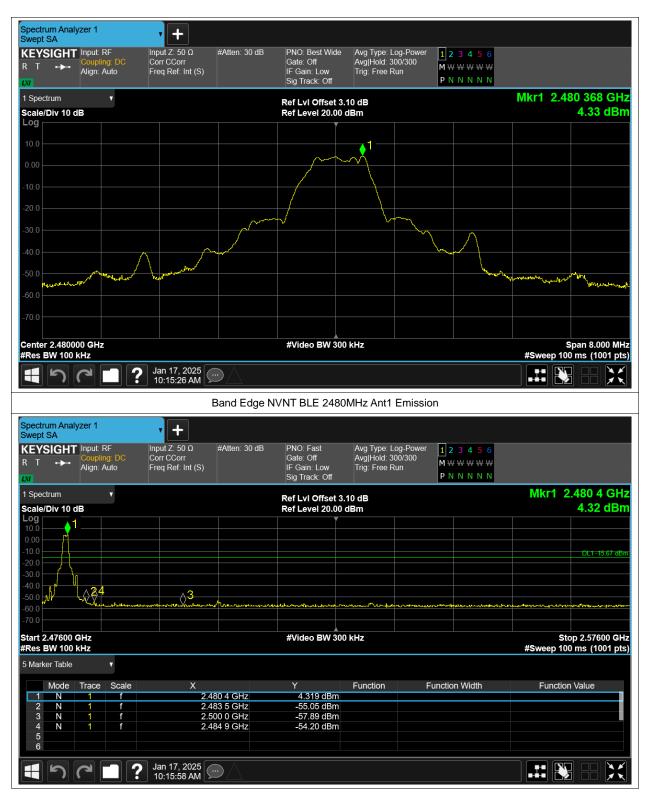

# **Band Edge**

| Condition | Mode | Frequency (MHz) | Antenna | Max Value (dBc) | Limit (dBc) | Verdict |
|-----------|------|-----------------|---------|-----------------|-------------|---------|
| NVNT      | BLE  | 2402            | Ant1    | -59.64          | -20         | Pass    |
| NVNT      | BLE  | 2480            | Ant1    | -58.53          | -20         | Pass    |

# **Conducted RF Spurious Emission**

| Condition | Mode | Frequency (MHz) | Antenna | Max Value (dBc) | Limit (dBc) | Verdict |
|-----------|------|-----------------|---------|-----------------|-------------|---------|
| NVNT      | BLE  | 2402            | Ant1    | -49.01          | -20         | Pass    |
| NVNT      | BLE  | 2442            | Ant1    | -45.62          | -20         | Pass    |
| NVNT      | BLE  | 2480            | Ant1    | -43.94          | -20         | Pass    |