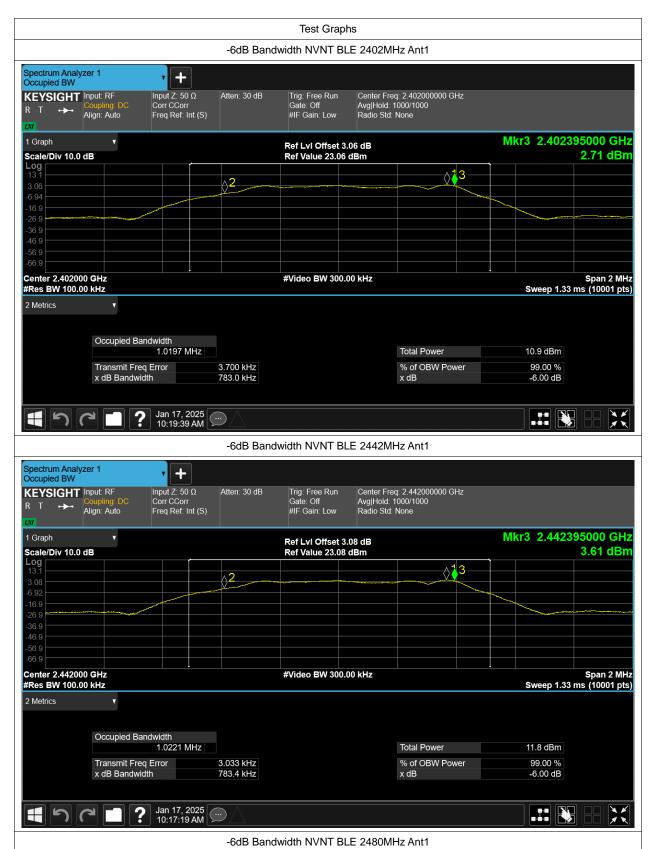

### -6dB Bandwidth

| Condition | Mode | Frequency (MHz) | Antenna | -6 dB Bandwidth (MHz) | limit | Verdic |
|-----------|------|-----------------|---------|-----------------------|-------|--------|
| NVNT      | BLE  | 2402            | Ant1    | 0.783                 | 0.5   | Pass   |
| NVNT      | BLE  | 2442            | Ant1    | 0.783                 | 0.5   | Pass   |
| NVNT      | BLE  | 2480            | Ant1    | 0.781                 | 0.5   | Pass   |

# **Occupied Channel Bandwidth**

| Condition | Mode | Frequency (MHz) | Antenna | 99% OBW (MHz) |  |
|-----------|------|-----------------|---------|---------------|--|
| NVNT      | BLE  | 2402            | Ant1    | 1.007         |  |
| NVNT      | BLE  | 2442            | Ant1    | 1.008         |  |
| NVNT      | BLE  | 2480            | Ant1    | 1.009         |  |