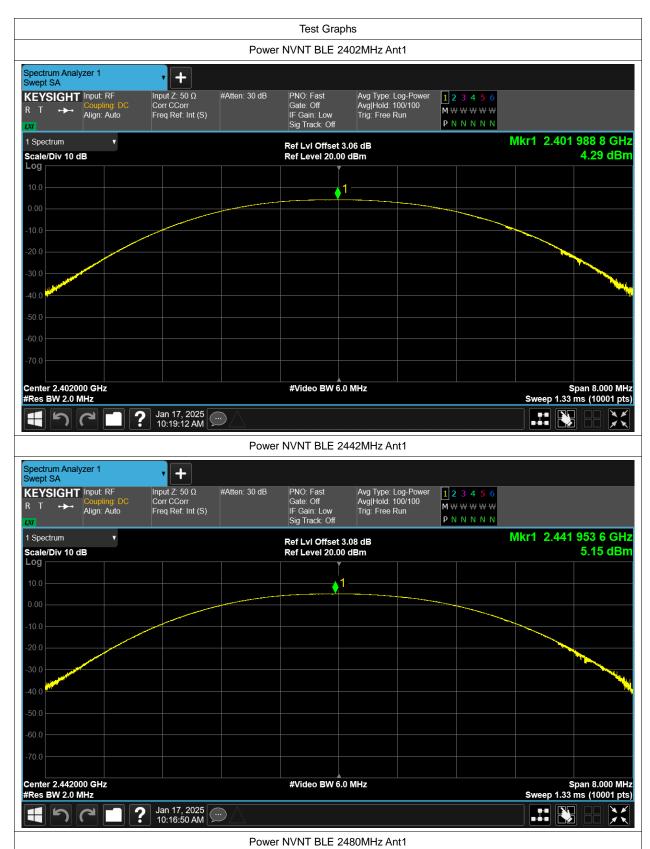

# **Maximum Conducted Output Power**

| Condition | Mode | Frequency (MHz) | Antenna | Conducted Power (dBm) | Limit (dBm) | Verdict |
|-----------|------|-----------------|---------|-----------------------|-------------|---------|
| NVNT      | BLE  | 2402            | Ant1    | 4.293                 | 30          | Pass    |
| NVNT      | BLE  | 2442            | Ant1    | 5.15                  | 30          | Pass    |
| NVNT      | BLE  | 2480            | Ant1    | 5.057                 | 30          | Pass    |