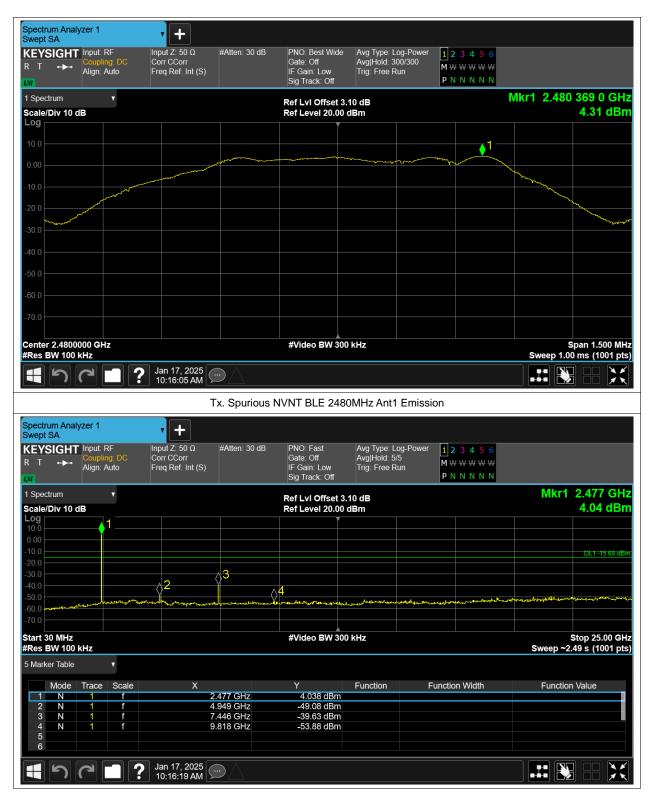

### -6dB Bandwidth

| Condition | Mode | Frequency (MHz) | Antenna | -6 dB Bandwidth (MHz) | limit | Verdic |
|-----------|------|-----------------|---------|-----------------------|-------|--------|
| NVNT      | BLE  | 2402            | Ant1    | 0.783                 | 0.5   | Pass   |
| NVNT      | BLE  | 2442            | Ant1    | 0.783                 | 0.5   | Pass   |
| NVNT      | BLE  | 2480            | Ant1    | 0.781                 | 0.5   | Pass   |

# **Occupied Channel Bandwidth**

| Condition | Mode | Frequency (MHz) | Antenna | 99% OBW (MHz) |  |
|-----------|------|-----------------|---------|---------------|--|
| NVNT      | BLE  | 2402            | Ant1    | 1.007         |  |
| NVNT      | BLE  | 2442            | Ant1    | 1.008         |  |
| NVNT      | BLE  | 2480            | Ant1    | 1.009         |  |

# **Conducted RF Spurious Emission**

| Condition | Mode | Frequency (MHz) | Antenna | Max Value (dBc) | Limit (dBc) | Verdict |
|-----------|------|-----------------|---------|-----------------|-------------|---------|
| NVNT      | BLE  | 2402            | Ant1    | -49.01          | -20         | Pass    |
| NVNT      | BLE  | 2442            | Ant1    | -45.62          | -20         | Pass    |
| NVNT      | BLE  | 2480            | Ant1    | -43.94          | -20         | Pass    |