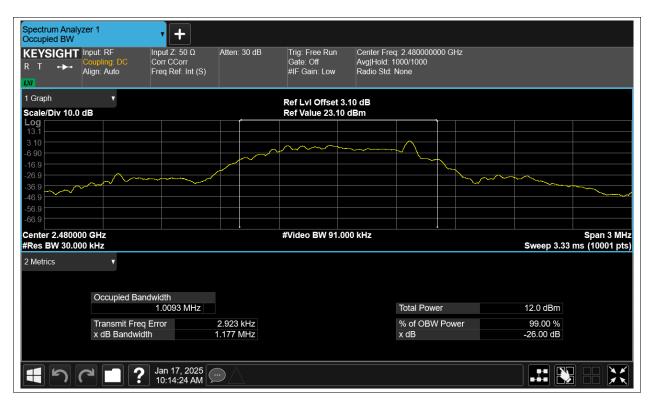

# **Occupied Channel Bandwidth**

| Condition | Mode | Frequency (MHz) | Antenna | 99% OBW (MHz) |  |
|-----------|------|-----------------|---------|---------------|--|
| NVNT      | BLE  | 2402            | Ant1    | 1.007         |  |
| NVNT      | BLE  | 2442            | Ant1    | 1.008         |  |
| NVNT      | BLE  | 2480            | Ant1    | 1.009         |  |