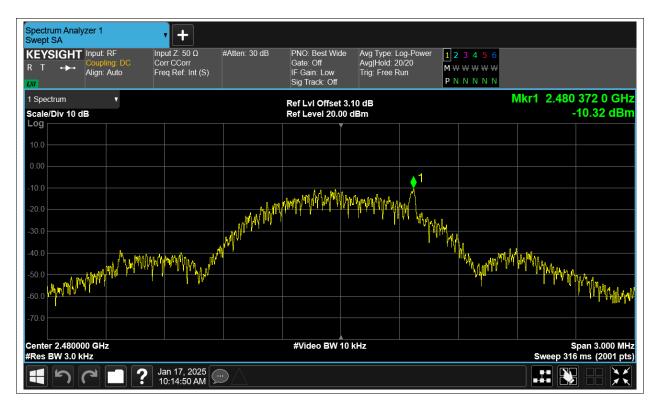

# **Maximum Power Spectral Density Level**

| Condition | Mode | Frequency (MHz) | Antenna | Max PSD (dBm) | Limit (dBm) | Verdict |
|-----------|------|-----------------|---------|---------------|-------------|---------|
| NVNT      | BLE  | 2402            | Ant1    | -11.145       | 8           | Pass    |
| NVNT      | BLE  | 2442            | Ant1    | -10.294       | 8           | Pass    |
| NVNT      | BLE  | 2480            | Ant1    | -10.323       | 8           | Pass    |