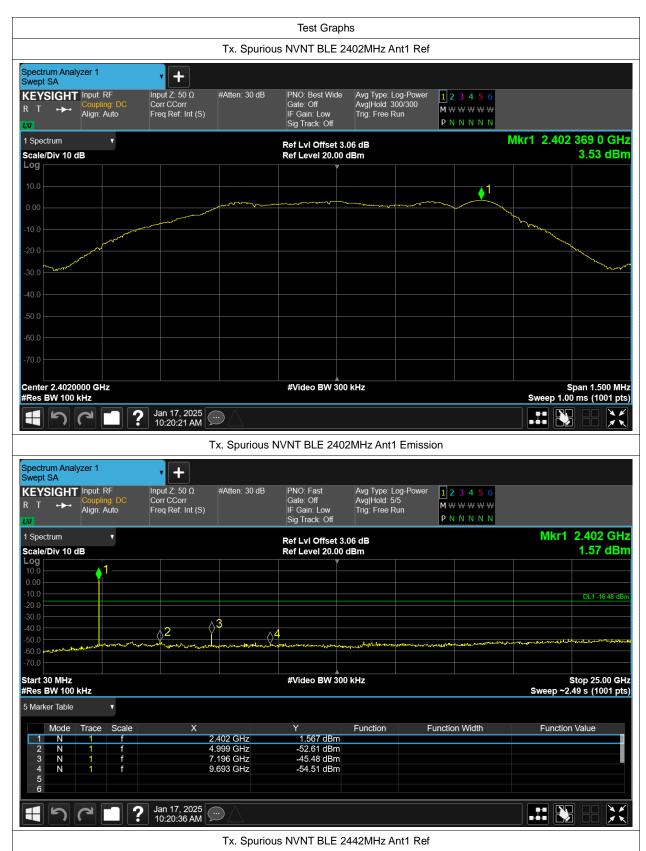

### -6dB Bandwidth

| Condition | Mode | Frequency (MHz) | Antenna | -6 dB Bandwidth (MHz) | limit | Verdic |
|-----------|------|-----------------|---------|-----------------------|-------|--------|
| NVNT      | BLE  | 2402            | Ant1    | 0.783                 | 0.5   | Pass   |
| NVNT      | BLE  | 2442            | Ant1    | 0.783                 | 0.5   | Pass   |
| NVNT      | BLE  | 2480            | Ant1    | 0.781                 | 0.5   | Pass   |

# **Occupied Channel Bandwidth**

| Condition | Mode | Frequency (MHz) | Antenna | 99% OBW (MHz) |  |
|-----------|------|-----------------|---------|---------------|--|
| NVNT      | BLE  | 2402            | Ant1    | 1.007         |  |
| NVNT      | BLE  | 2442            | Ant1    | 1.008         |  |
| NVNT      | BLE  | 2480            | Ant1    | 1.009         |  |

# **Conducted RF Spurious Emission**

| Condition | Mode | Frequency (MHz) | Antenna | Max Value (dBc) | Limit (dBc) | Verdict |
|-----------|------|-----------------|---------|-----------------|-------------|---------|
| NVNT      | BLE  | 2402            | Ant1    | -49.01          | -20         | Pass    |
| NVNT      | BLE  | 2442            | Ant1    | -45.62          | -20         | Pass    |
| NVNT      | BLE  | 2480            | Ant1    | -43.94          | -20         | Pass    |