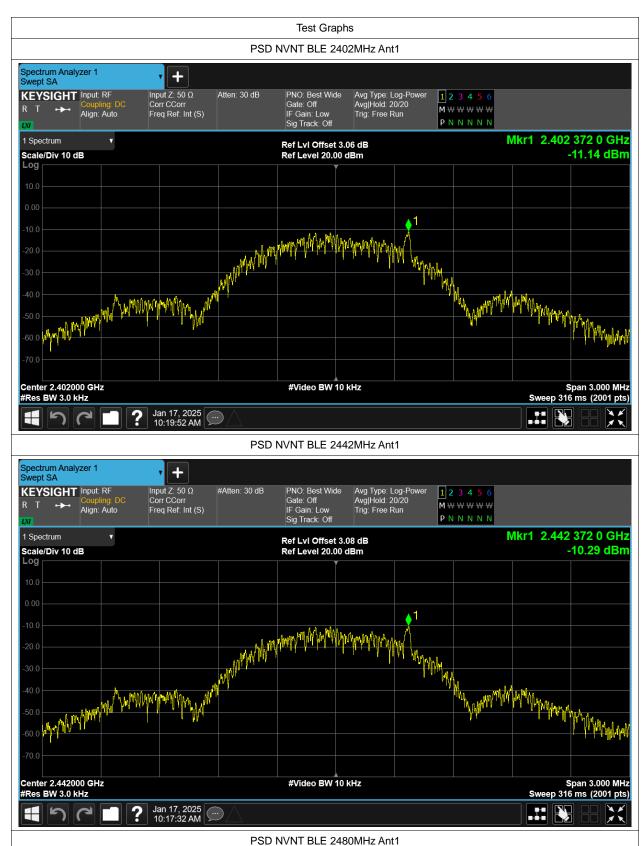

# **Maximum Power Spectral Density Level**

| Condition | Mode | Frequency (MHz) | Antenna | Max PSD (dBm) | Limit (dBm) | Verdict |
|-----------|------|-----------------|---------|---------------|-------------|---------|
| NVNT      | BLE  | 2402            | Ant1    | -11.145       | 8           | Pass    |
| NVNT      | BLE  | 2442            | Ant1    | -10.294       | 8           | Pass    |
| NVNT      | BLE  | 2480            | Ant1    | -10.323       | 8           | Pass    |