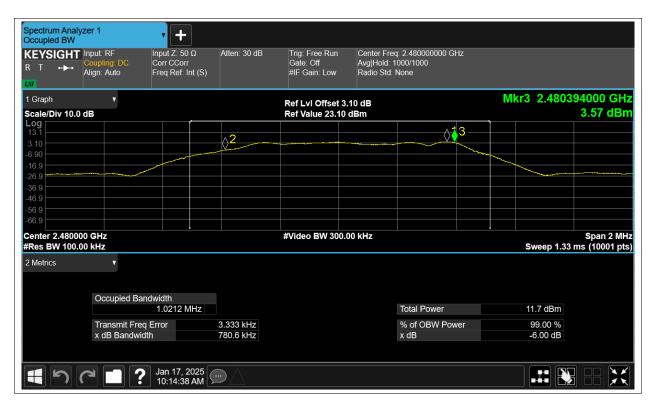

### -6dB Bandwidth

| Condition | Mode | Frequency (MHz) | Antenna | -6 dB Bandwidth (MHz) | limit | Verdic |
|-----------|------|-----------------|---------|-----------------------|-------|--------|
| NVNT      | BLE  | 2402            | Ant1    | 0.783                 | 0.5   | Pass   |
| NVNT      | BLE  | 2442            | Ant1    | 0.783                 | 0.5   | Pass   |
| NVNT      | BLE  | 2480            | Ant1    | 0.781                 | 0.5   | Pass   |

# **Occupied Channel Bandwidth**

| Condition | Mode | Frequency (MHz) | Antenna | 99% OBW (MHz) |  |
|-----------|------|-----------------|---------|---------------|--|
| NVNT      | BLE  | 2402            | Ant1    | 1.007         |  |
| NVNT      | BLE  | 2442            | Ant1    | 1.008         |  |
| NVNT      | BLE  | 2480            | Ant1    | 1.009         |  |