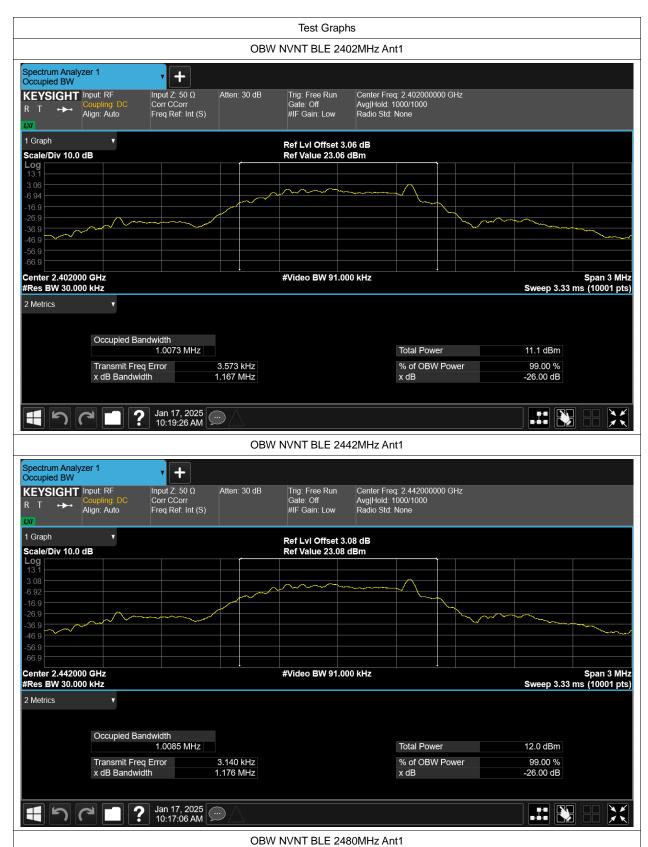

# **Occupied Channel Bandwidth**

| Condition | Mode | Frequency (MHz) | Antenna | 99% OBW (MHz) |  |
|-----------|------|-----------------|---------|---------------|--|
| NVNT      | BLE  | 2402            | Ant1    | 1.007         |  |
| NVNT      | BLE  | 2442            | Ant1    | 1.008         |  |
| NVNT      | BLE  | 2480            | Ant1    | 1.009         |  |