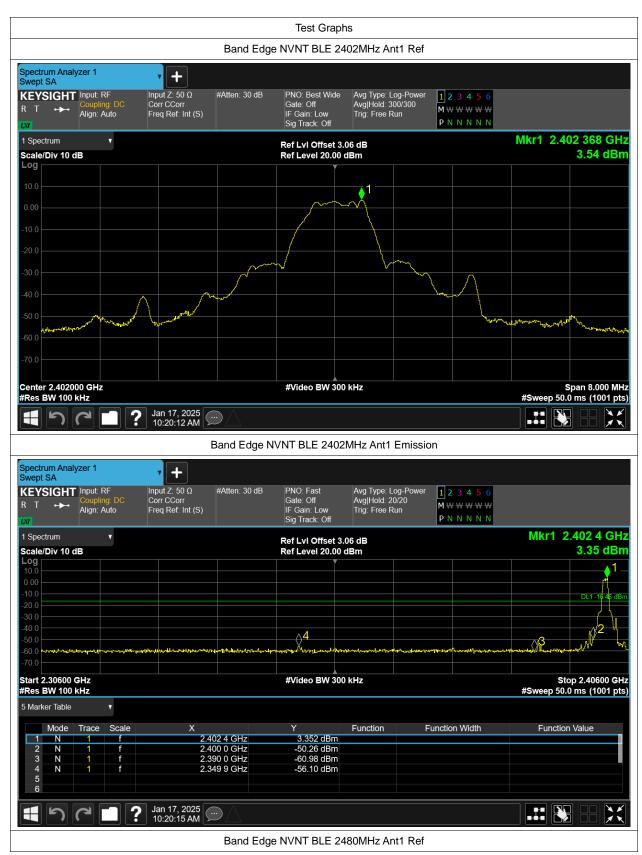

# **Band Edge**

| Condition | Mode | Frequency (MHz) | Antenna | Max Value (dBc) | Limit (dBc) | Verdict |
|-----------|------|-----------------|---------|-----------------|-------------|---------|
| NVNT      | BLE  | 2402            | Ant1    | -59.64          | -20         | Pass    |
| NVNT      | BLE  | 2480            | Ant1    | -58.53          | -20         | Pass    |

# **Conducted RF Spurious Emission**

| Condition | Mode | Frequency (MHz) | Antenna | Max Value (dBc) | Limit (dBc) | Verdict |
|-----------|------|-----------------|---------|-----------------|-------------|---------|
| NVNT      | BLE  | 2402            | Ant1    | -49.01          | -20         | Pass    |
| NVNT      | BLE  | 2442            | Ant1    | -45.62          | -20         | Pass    |
| NVNT      | BLE  | 2480            | Ant1    | -43.94          | -20         | Pass    |