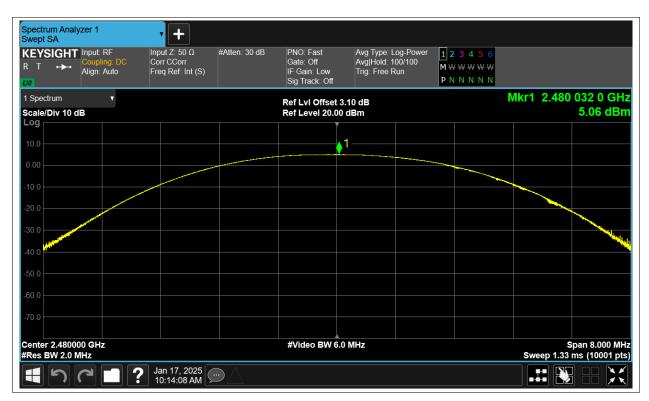

# **Maximum Conducted Output Power**

| Condition | Mode | Frequency (MHz) | Antenna | Conducted Power (dBm) | Limit (dBm) | Verdict |
|-----------|------|-----------------|---------|-----------------------|-------------|---------|
| NVNT      | BLE  | 2402            | Ant1    | 4.293                 | 30          | Pass    |
| NVNT      | BLE  | 2442            | Ant1    | 5.15                  | 30          | Pass    |
| NVNT      | BLE  | 2480            | Ant1    | 5.057                 | 30          | Pass    |