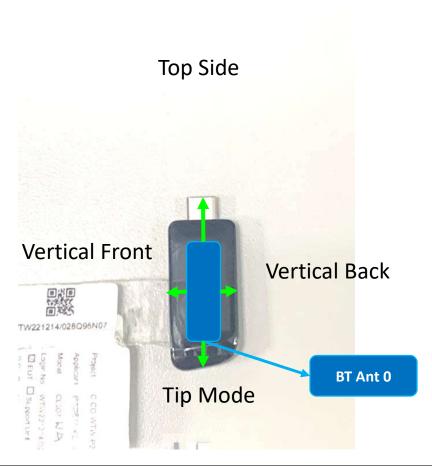

## <Horizontal Up View> Dongle

| Antenna  | To Top Side | To Tip Mode    | To Vertical<br>Front | To Vertical Back |
|----------|-------------|----------------|----------------------|------------------|
| Antenna  | (mm)        | (mm) (mm) (mm) | (mm)                 |                  |
| BT Ant 0 | 24.50       | 8.55           | 8.60                 | 8.00             |