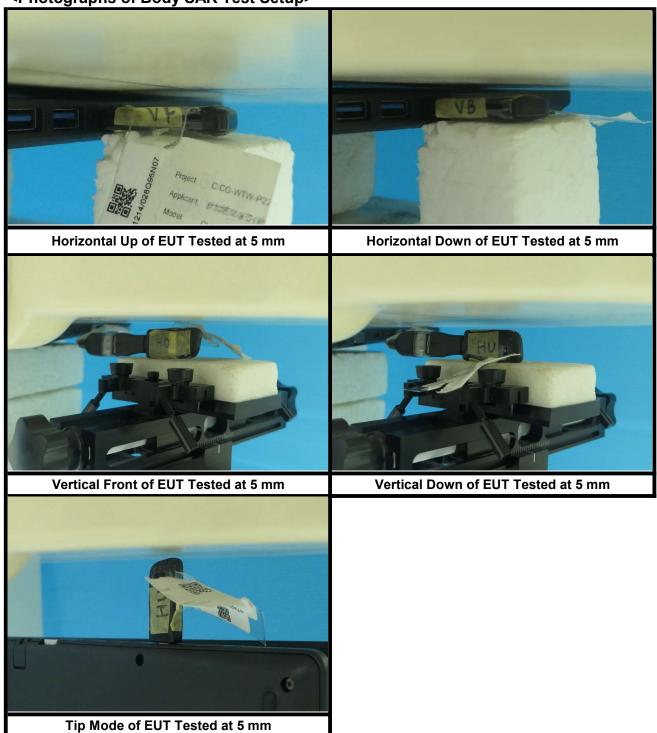

Report No.: SFCICG-WTW-P22120491

<Photographs of Body SAR Test Setup>

## <Photographs of Body SAR Test Setup>