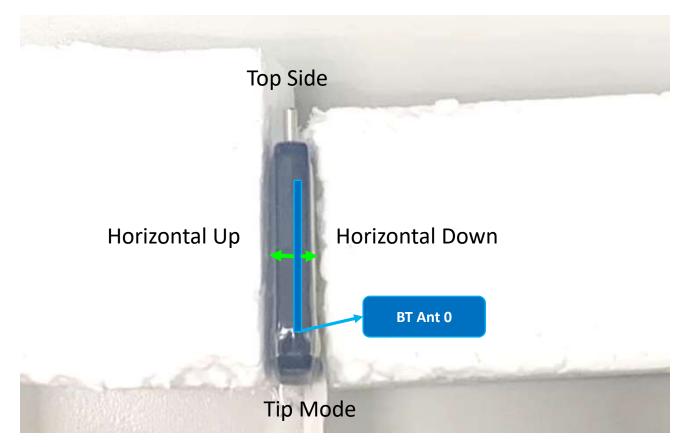

## < Vertical Back View > Dongle

| Antenna  | To Horizontal<br>Up | To Horizontal<br>Down |  |
|----------|---------------------|-----------------------|--|
| Antenna  | (mm)                | (mm)                  |  |
| BT Ant 0 | 0.53                | 0.23                  |  |