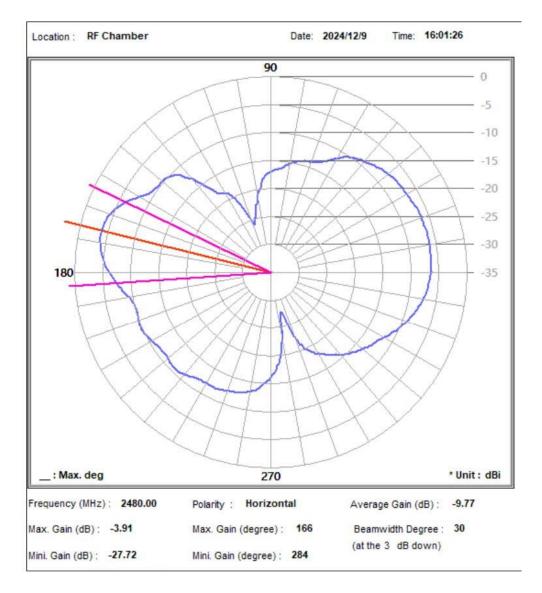

### Frequency: 2480 MHz (Horizontal)

Bureau Veritas Shenzhen Co., Ltd. Dongguan Branch No. 96, Guantai Road (Houjie Section), Houjie Town, Dongguan City, Guangdong Province. 523942. People's Republic of China.