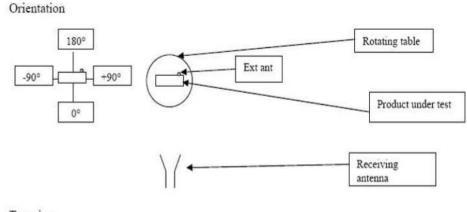

### 1. MEASUREMENTS SETUP

Top view

### 1.1 TEST PROCEDURE

- a. The EUT was placed on the rotating table 1.5 meters above the ground at a Fully Anechoic Room, the table was rotated 360 degrees.
- b. The EUT was set 3 meters away from the receiving antenna, which was mounted on the top of a antenna tower.
- c. The antenna is 1.5 meters above the ground. Both horizontal and vertical polarizations of the antenna are set to make the measurement.
- d. During the test, each emission was maximized by: having the EUT continuously working, investigated all operating modes, rotated about all 3 axis (X, Y & Z) and considered typical configuration to obtain worst position.