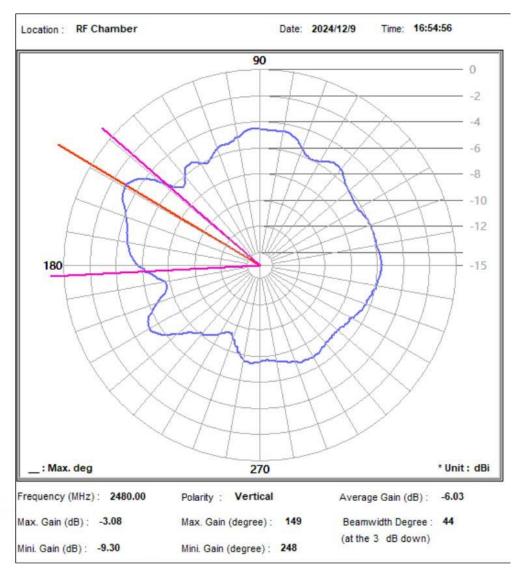

# 5. TEST RESULTS

| ANTENNA             | FREQUENCY (MHz) | ANTENNA POLARITY | MAX. PEAK GAIN (dBi) |  |
|---------------------|-----------------|------------------|----------------------|--|
| Monopole<br>Antenna | 2402            | Horizontal       | -3.87                |  |
|                     |                 | Vertical         | -2.64                |  |
|                     | 2440            | Horizontal       | -4.94                |  |
|                     |                 | Vertical         | -2.36                |  |
|                     | 2480            | Horizontal       | -3.91                |  |
| 2                   |                 | Vertical         | -3.08                |  |

#### Frequency: 2480 MHz (Vertical)

Bureau Veritas Shenzhen Co., Ltd. Dongguan Branch No. 96, Guantai Road (Houjie Section), Houjie Town, Dongguan City, Guangdong Province. 523942. People's Republic of China.