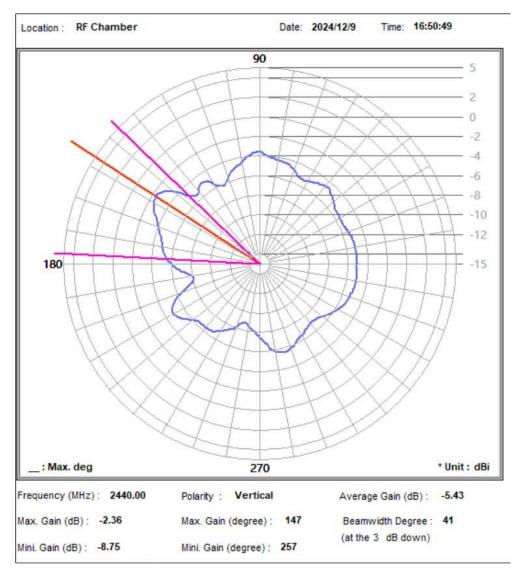

#### Frequency: 2440 MHz (Vertical)

Bureau Veritas Shenzhen Co., Ltd. Dongguan Branch No. 96, Guantai Road (Houjie Section), Houjie Town, Dongguan City, Guangdong Province. 523942. People's Republic of China.