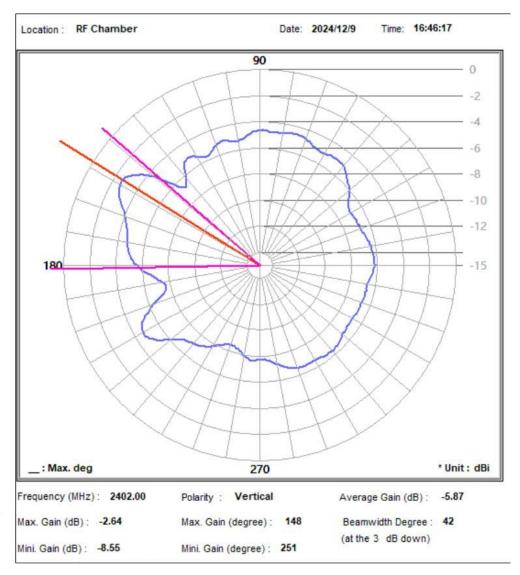

#### Frequency: 2402 MHz (Vertical)

Bureau Veritas Shenzhen Co., Ltd. Dongguan Branch No. 96, Guantai Road (Houjie Section), Houjie Town, Dongguan City, Guangdong Province. 523942. People's Republic of China.