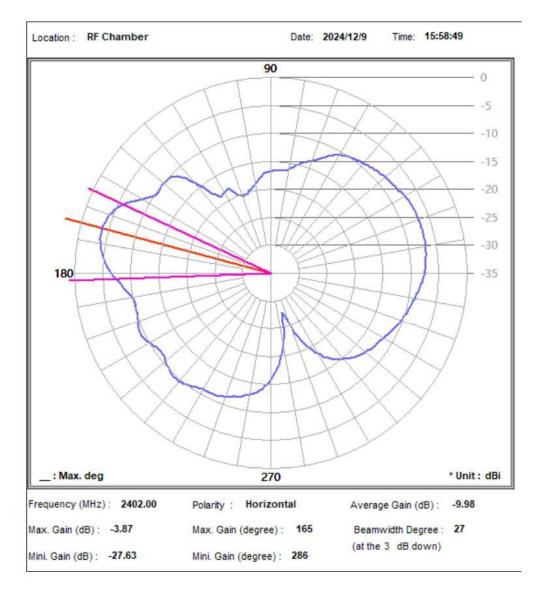

### Frequency: 2402 MHz (Horizontal)

Bureau Veritas Shenzhen Co., Ltd. Dongguan Branch No. 96, Guantai Road (Houjie Section), Houjie Town, Dongguan City, Guangdong Province. 523942. People's Republic of China.