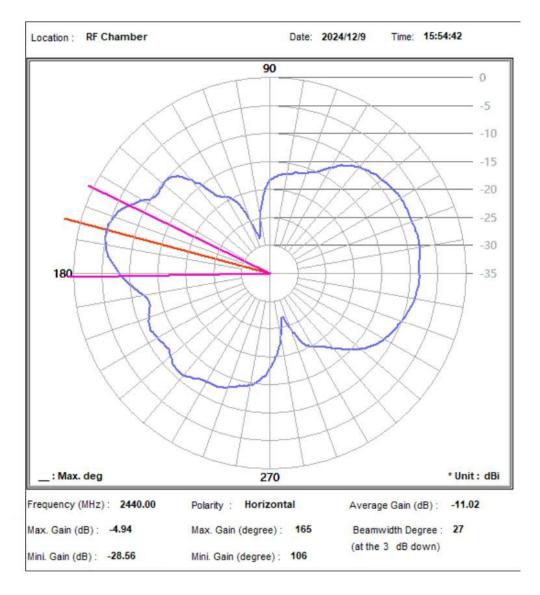

### Frequency: 2440 MHz (Horizontal)

Bureau Veritas Shenzhen Co., Ltd. Dongguan Branch No. 96, Guantai Road (Houjie Section), Houjie Town, Dongguan City, Guangdong Province. 523942. People's Republic of China.