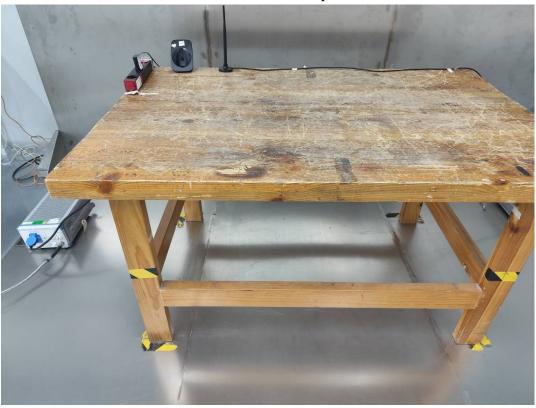

## **TEST SETUP PHOTOGRAPHS**

Conducted Emissions Front View For Adapter GQ06-060040-ZU

Conducted Emissions Side View For Adapter GQ06-060040-ZU

Conducted Emissions Front View For Adapter VT05UUS06040

Conducted Emissions Side View For Adapter VT05UUS06040