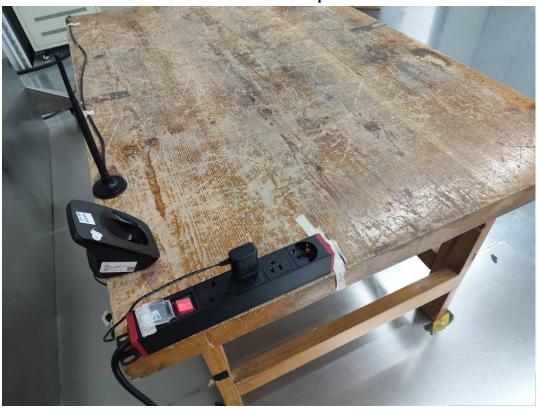

## **TEST SETUP PHOTOGRAPHS**

Conducted Emissions Front View For Adapter GQ06-060040-ZU

Conducted Emissions Side View For Adapter GQ06-060040-ZU

Conducted Emissions Front View For Adapter VT05UUS06040

Conducted Emissions Side View For Adapter VT05UUS06040