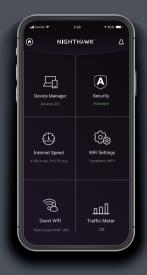

Your Nighthawk comes with NETGEAR Armor cybersecurity. Armor blocks online threats like hackers and phishing attempts on your devices.

Do more with the app

Check out everything you can do on the Nighthawk app! Run a speed test, pause the Internet, see all the connected devices, and more.