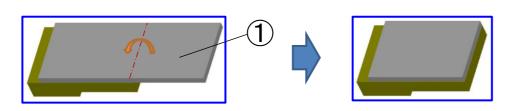

## **Label pasting position**

| NO         | Parts Name            | Parts Code    | Q' TY | Remarks |
|------------|-----------------------|---------------|-------|---------|
| $\bigcirc$ | Wireless Module Label | TLABZ2404MPZZ | 1     |         |
|            |                       |               |       |         |
|            |                       |               |       |         |
|            |                       |               |       |         |
|            |                       |               |       |         |