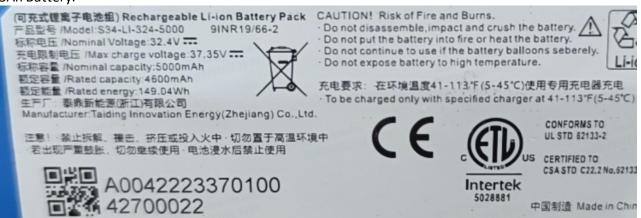

## **Declaration of Differences**

We, Ecovacs Home Service Robotics Co., Ltd. believe that the two models(GPR12, GPR11) are the same except different models of charging station and different battery capacity. The charging station model of GPR12 is CH2491A, and battery capacity is 5Ah. The charging station model of GPR11 is CH2491, and battery capacity is 3Ah.

| Lawn Mowing Robot Model | Charging Station Model | Rated output   |
|-------------------------|------------------------|----------------|
| GPR12                   | CH2491A                | DC 37.8 V, 5 A |
| GPR11                   | CH2491                 | DC 37.8 V, 3 A |

## 3Ah Battery: