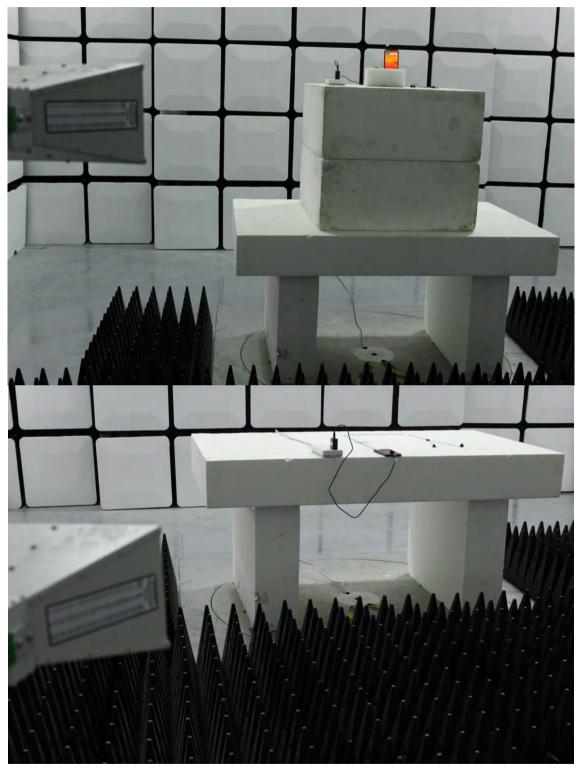

## SGS-CSTC Standards Technical Services Co., Ltd. Shenzhen Branch

Page: 3 of 4

1.2 Setup for Unwanted Emissions that fall Outside of the Restricted Bands(Radiated) and Unwanted Emissions in the Restricted Bands (Radiated) below 1GHz (Test Location: SGS-CSTC STANDARDS TECHNICAL SERVICES (XI 'AN) CO., LTD.)