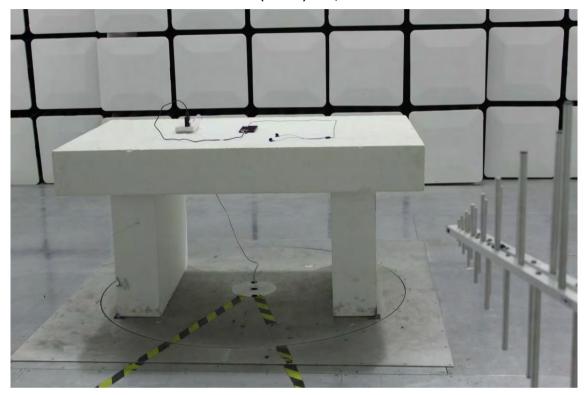

## SGS-CSTC Standards Technical Services Co., Ltd. Shenzhen Branch

Page: 3 of 4

1.2 Setup for Unwanted Emissions that fall Outside of the Restricted Bands(Radiated) and Unwanted Emissions in the Restricted Bands (Radiated) below 1GHz (Test Location: SGS-CSTC STANDARDS TECHNICAL SERVICES (XI 'AN) CO., LTD.)