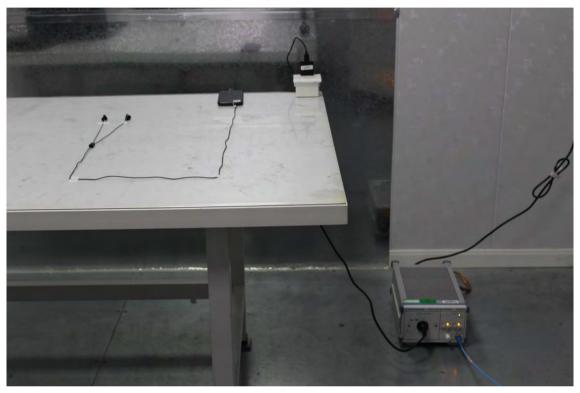

## Photographs - RF 1

Test model No.: TA-1323

1.1 Setup for AC Power Line Conducted Emissions below 30MHz (Test Location: SGS-CSTC STANDARDS TECHNICAL SERVICES (XI 'AN) CO., LTD.)

Unless otherwise agreed in writing, this document is issued by the Company subject to its General Conditions of Service printed overleaf, available on request or accessible at <a href="http://www.sgs.com/en/Terms-and-Conditions.aspx">http://www.sgs.com/en/Terms-and-Conditions.aspx</a> and, for electronic format documents, subject to Terms and Conditions for Electronic Documents at <a href="http://www.sgs.com/en/Terms-and-Conditions/Terms-e-Document.aspx">http://www.sgs.com/en/Terms-and-Conditions/Terms-e-Document.aspx</a>. Attention is drawn to the limitation of liability, indemnification and jurisdiction issue defined therein. Any holder of this document is advised that information contained hereon reflects the Company's findings at the time of its intervention only and within the limits of Client's instructions, if any. The Company's sole responsibility is to its Client and this document does not exonerate parties to a transaction from exercising all their rights and obligations under the transaction documents. This document cannot be reproduced except in full, without prior written approval of the Company. Any unauthorized alteration, forgery or falsification of the content or appearance of this document is unlawful and offenders may be prosecuted to the fullest extent of the law. Unless otherwise stated the results shown in this test report refer only to the sample(s) tested and such sample(s) are retained for 30 days only.