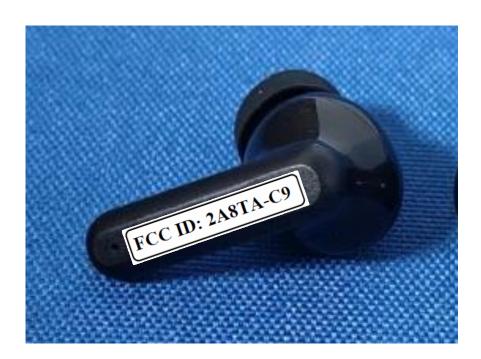

Label and Information**

## **FCC Label Sample**

FCC ID: 2A8TA-C9

## **FCC Label Specifications**

Text is Black in color and is justified. Labels are printed in indelible ink on permanent adhesive backing or silk-screened onto the EUT or shall be affixed at a conspicuous location on the EUT. Where the EUT is constructed in two or more sections connected by wires and marketed together, the above statement is required to be affixed only to the main control unit. When the EUT is so small or for such use that it is not practicable to place the statement on it, the above information shall be placed in a prominent location in the instruction manual or pamphlet supplied to the user or, alternatively, shall be placed on the container in which the device is marketed.

## **FCC Label Location**