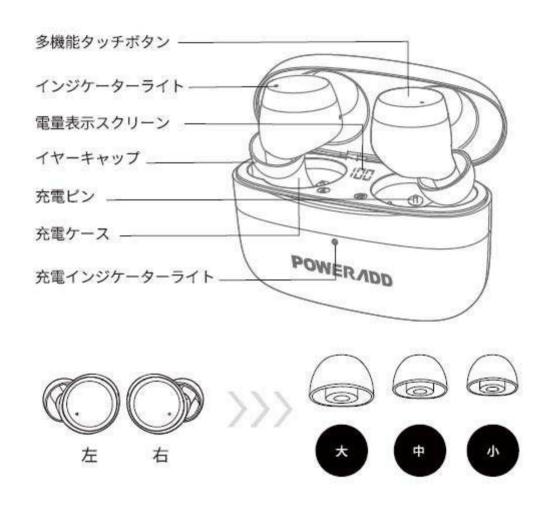

### ■製品紹介

## ■ パッケージ内容

2× Bluetooth イヤホン 1x充電ケーブル 1×充電ケース 3×イヤーキャップセット(S/M/L)

### ■製品仕様

| 製品名             | TWSワイヤレスイヤホン      |
|-----------------|-------------------|
| モデル             | S12               |
| Bluetooth バージョン | V5.0              |
| Bluetooth 距離    | 10m               |
| イヤホン バッテリー      | 3.7V / 60mAh      |
| 充電ケース パッテリー     | 3.7V / 500mAh     |
| 連続再生時間          | ≈5.5H (80%ボリュームで) |
| Type-C 輸入       | DC 5V/0.5A        |
| 輸出              | 5V/0.1A           |
| 充電ケース サイズ       | 69*51*28 mm       |
| 防水规格            | IPX8              |