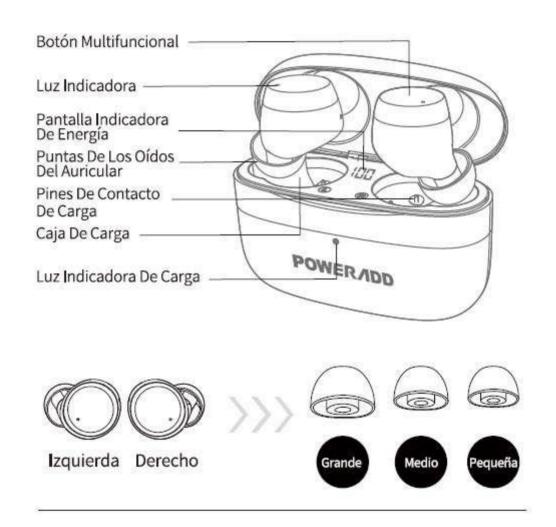

### **■** Product Introduction

## ■ Package Contents

2x Bluetooth Earbuds
1x Type-C Charging Cable

1x Battery Charging Case 3x Ear Tip Sets (S/M/L)

### Specifications

| Product Name         | TWS Wireless Earbuds  |
|----------------------|-----------------------|
| Model                | S12                   |
| Bluetooth Version    | V5.0                  |
| Bluetooth Distance   | 10m                   |
| Earbud Battery       | 3.7V / 60mAh          |
| Charging Box Battery | 3.7V / 500mAh         |
| Working Time         | ≈5.5H (at 80% volume) |
| Type-C Input         | DC 5V/0.5A            |
| Output               | 5V/0.1A               |
| Charging Box         | 69*51*28 mm           |
| Waterproof Rate      | IPX8                  |