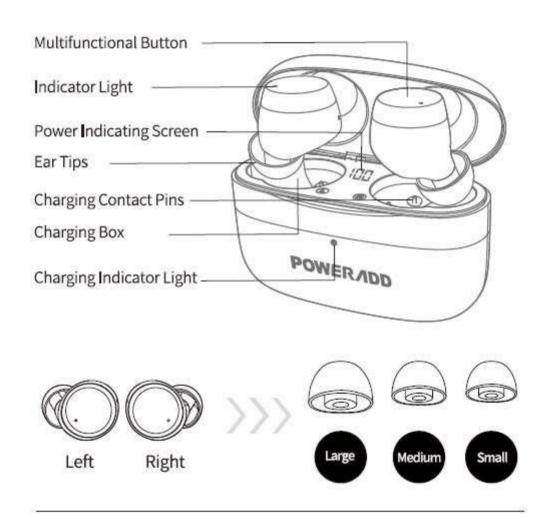

### **■** Product Introduction

## ■ Package Contents

2x Bluetooth Earbuds
1x Type-C Charging Cable

1x Battery Charging Case 3x Ear Tip Sets (S/M/L)

#### Earbud Functions

| Power On               | Earbuds automatically turn on once taken out from the battery box, then blue light is on for 1s with prompts.                                                                                        |  |
|------------------------|------------------------------------------------------------------------------------------------------------------------------------------------------------------------------------------------------|--|
|                        | Press the touch button for 3s (When earbuds are out of the case and off).                                                                                                                            |  |
|                        | Earbuds automatically turn off once put into the battery box for charging and then red light is steady on.                                                                                           |  |
| Power Off              | Without music playing, press the touch button for 5s.                                                                                                                                                |  |
|                        | Earbuds automatically turn off if no connection for 5min.                                                                                                                                            |  |
| Previous Track         | Double-click the touch button (Left ear).                                                                                                                                                            |  |
| Next Track             | Double-click the touch button (Right ear).                                                                                                                                                           |  |
| Volume                 | When music playing, Long press the touch button(L/R ear) for -/+ volume.                                                                                                                             |  |
| Play/Pause             | Single-click the touch button (L/R ear).                                                                                                                                                             |  |
| Receive a Call         | Single-click the touch button (L/R ear).                                                                                                                                                             |  |
| Reject a Call          | Long press the touch button for 2s (L/R ear).                                                                                                                                                        |  |
| Hang Up a Call         | When in a call, single-click the touch button (L/R ear).                                                                                                                                             |  |
| Voice Dial             | After earbuds connect with the cellphone and in standby mode<br>Dial Siri on iPhone and voice assistant on some Android phones co-<br>be activated by Three-Click the touch button on the L/R earbud |  |
| Re-connection<br>State | Take out the earbuds from the battery box, and the earbuds will automatically turn on and then enter the re-connection state (around 20s).                                                           |  |

## ■ Charging for Battery Box

| Battery Box State            | Indicator Light                                                   |
|------------------------------|-------------------------------------------------------------------|
| Battery Level (Charging      | State)                                                            |
| 0~33%                        | Red Light Flashes                                                 |
| 33~66%                       | Pink Light Flashes                                                |
| 66~99%                       | Blue Light Flashes                                                |
| 100%                         | Blue Light Steady On                                              |
| Battery Level(Discharg       | e State)                                                          |
| 0%                           | Light Off                                                         |
| 5~33%                        | Red Light Steady On                                               |
| 66~100%                      | Blue Light Steady On                                              |
| Earbud Status                | Indicator Light                                                   |
| Power On                     | Blue light on for 1s.                                             |
| Power Off                    | Red light on for 1s.                                              |
| TWS Pairing State            | (L&R Ear) Red & blue lights flash simultaneously.                 |
| TWS Pairing Succeed          | (L&R Ear) Red & blue lights on for 3s simultaneously              |
| Bluetooth to be<br>Connected | Red/blue lights flash alternately.                                |
| Re-Connection State          | Blue lights flash per 3s, automatically turn off after 5 minutes. |
| Charging Process             | Red light steady on.                                              |
| Charging Completed           | Red light off, then blue light steady on for 5s and then off.     |