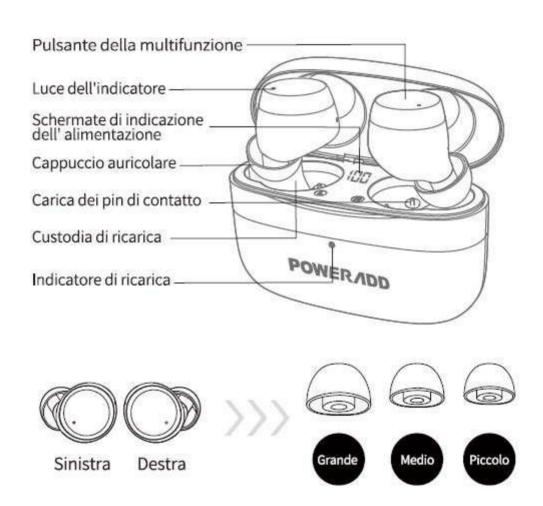

## ■Introduzione al prodotto

### ■ Contenuto del pacchetto

2x Auricolari Bluetooth

1x Cavo di ricarica di tipo C

1x Custodia di ricarica della batteria

3x Paia di Auricolari (S / M / L)

## Specifiche

| Nome prodotto                | Auricolari wireless TWS       |
|------------------------------|-------------------------------|
| Modello                      | S12                           |
| Versione wireless            | V5.0                          |
| Distanza wireless            | 10m                           |
| Batteria auricolare          | 3.7V / 60mAh                  |
| Batteria scatola di ricarica | 3.7V / 500mAh                 |
| Orario di lavoro             | ≈5.5H (con un volume dell'80% |
| Ingresso di tipo C           | DC 5V/0.5A                    |
| Tensione di Ingresso         | 5V/0.1A                       |
| Custodia di ricarica         | 69*51*28 mm                   |
| Livello di Impermeabilità    | IPX8                          |