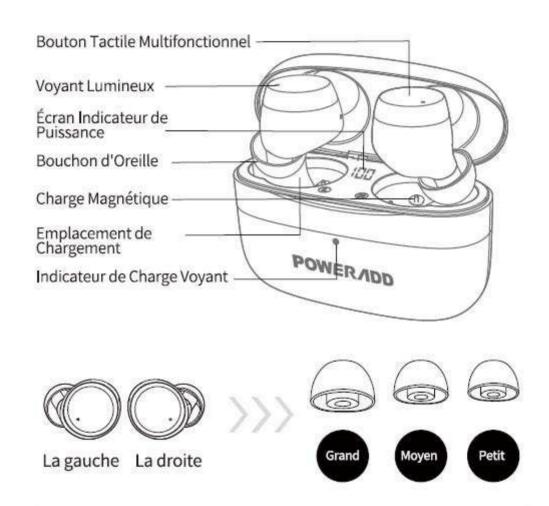

### ■ Présentation du Produit

### ■ Contenu du Colis

1x Écouteurs Bluetooth 1x Câble de Charge de Type C 1x Boîte de Chargement 3x Écouteurs d'Oreilles (S / M / L)

## ■ Fonctions des Écouteurs

| Allumer                                         | Les écouteurs s'allument automatiquement une fois sortis de la<br>boîte de chargement, puis les voyants bleues sont allumés<br>pendant 1s avec invite vocale.                                                                                                                 |
|-------------------------------------------------|-------------------------------------------------------------------------------------------------------------------------------------------------------------------------------------------------------------------------------------------------------------------------------|
|                                                 | Appuyez sur les boutons tactiles pendant 3 secondes.                                                                                                                                                                                                                          |
|                                                 | Les écouteurs s'éteignent automatiquement une fois placés dans la boîtie de chargement, puis les voyants rouges restent allumés.                                                                                                                                              |
| Éteindre                                        | Sans lecture de musique, appuyez sur les boutons tactiles pendant 5 secondes.                                                                                                                                                                                                 |
| Lienuie                                         | Les écouteurs s'éteignent automatiquement si aucune connexion pendant 5min.                                                                                                                                                                                                   |
| Chanson Précédente                              | Double-cliquez sur le bouton tactile (oreille gauche).                                                                                                                                                                                                                        |
| Chanson Suivante                                | Double-cliquez sur le bouton tactile (oreille droite).                                                                                                                                                                                                                        |
| Volume                                          | Lors d'écouteur de la musique, appuyez longuement sur le bouton tactile (G/D oreille) pour -/+volume                                                                                                                                                                          |
| Jouer/Pause                                     | Cliquez une fois sur le bouton tactile (oreille G / D).                                                                                                                                                                                                                       |
| Recevoir l'Appel                                | Cliquez une fois sur le bouton tactile (oreille G / D).                                                                                                                                                                                                                       |
| Rejeter l'Appel                                 | Appuyez longuement sur le bouton tactile pendant 2 secondes (oreille G / D).                                                                                                                                                                                                  |
| Raccrocher un appel                             | Cliquez une fois sur le bouton tactile(oreille G/D)                                                                                                                                                                                                                           |
| Numérotation<br>Vocale                          | Une fois les écouteurs connectés au téléphone portable, Siri sur iPhone et l'assistant vocal sur certains téléphones Android peuvent être activés par trois cliques sur le bouton tactile de l'écouteur L. / R.                                                               |
| État de<br>Reconnexion                          | Retirez les écouteurs de la boîte de chargement, les écouteurs<br>s'allumeront automatiquement, puis entreront dans l'état de<br>reconnexion (environ 20s).                                                                                                                   |
| Supprimer les<br>Enregistrements<br>de Couplage | En état de connexion (les lumières rouges / bleues clignotent en<br>alternance), trois clique sur le bouton tactile. Les écouteurs<br>s'éteignent après que le voyant rouge est allumé pendant 1 seconde,<br>indiquant que les enregistrements de couplage ont été supprimés. |

# **■ Indicateur LED**

| État de la Batterie<br>du Boîtier       | Voyant Lumineux                                                                                 |
|-----------------------------------------|-------------------------------------------------------------------------------------------------|
| Niveau de la Batterie (E                | État de Charge)                                                                                 |
| 0~33%                                   | La Lumière Rouge Clignote                                                                       |
| 33~66%                                  | La Lumière Rose Clignote                                                                        |
| 66~99%                                  | La Lumière Bleue Clignote                                                                       |
| 100%                                    | La Lumière Bleue Allumée                                                                        |
| Niveau de la Batterie (f                | État de Décharge)                                                                               |
| 0%                                      | La Lumière Éteinte                                                                              |
| 5~33%                                   | La Lumière Rouge Allumée                                                                        |
| 66~100%                                 | La Lumière Bleue Allumée                                                                        |
| État des Écouteurs                      | Voyant Lumineux                                                                                 |
| Allumer                                 | Les lumières bleues allumées pendant 1s.                                                        |
| Éteindre                                | Les lumières rouges allumées pendant 1s.                                                        |
| État d'Appariement<br>TWS               | (Oreille G&D) Les lumières rouges et bleues<br>clignotent simultanément.                        |
| Le Couplage TWS a<br>Réussi             | (Oreille G&D) Les lumières rouges et bleues<br>s'allument pendant 3 secondes simultanément      |
| Bluetooth à<br>Connecter                | Les lumières rouges et bleues clignotent en alternance.                                         |
| Connectez avec le<br>Téléphone Portable | Les lumières rouges allumées pendant 1s, puis éteintes.                                         |
| État de Reconnexion                     | Les lumières bleues clignotent 3s une fois,<br>s'éteintent automatiquement après 5 minutes.     |
| Processus de Charge                     | Les lumières rouges restent allumées.                                                           |
| Chargement Terminé                      | Les lumières rouges éteintent, puis les lumières<br>bleues allumées pendant 5s, puis éteintent. |