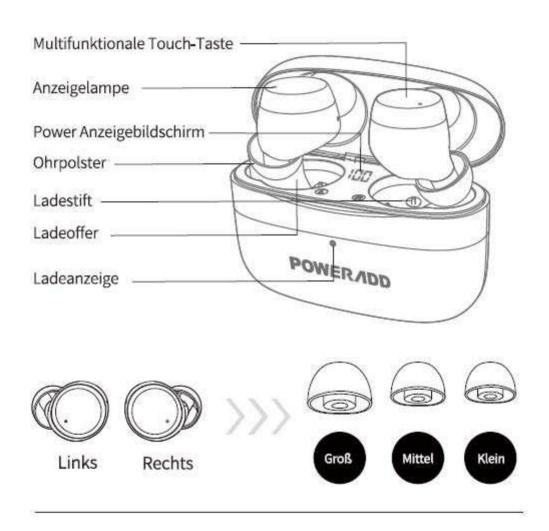

## ■ Produkteinführung

### ■ Paket Inhalt

2x Bluetooth-Kopfhörer 1x Type-C Ladekabel 1x Ladeoffer 3x Ohrpolster (S/M/L)

## Kopfhörer Funktionen

| Einschalten                          | Die Kopfhörer schalten sich automatisch ein, nachdem sie<br>aus dem Ladekoffer genommen wurden, und dann leuchtet<br>das blaue Licht für 1 Sekunde mit Eingabeaufforderungen.                                                                               |
|--------------------------------------|-------------------------------------------------------------------------------------------------------------------------------------------------------------------------------------------------------------------------------------------------------------|
|                                      | Drücken Sie die Sensortaste für 3s.                                                                                                                                                                                                                         |
|                                      | Die Kopfhörer schalten sich automatisch aus, wenn sie zum Aufladen in den<br>Ladeoffer eingelegt werden, und dann leuchtet das rote Licht konstant.                                                                                                         |
| Ausschalten                          | Drücken Sie die Sensortaste 5 Sekunden lang, ohne dass Musik abgespielt wird.                                                                                                                                                                               |
| , waser factor)                      | Die Kopfhörer werden automatisch ausgeschaltet, wenn 5 Minuten<br>lang keine Verbindung besteht.                                                                                                                                                            |
| Vorheriges Lied                      | Doppelklicken Sie schnell auf die linke Kopfhörertaste                                                                                                                                                                                                      |
| Nächstes Lied                        | Doppelklicken Sie schnell auf die rechte Kopfhörertaste                                                                                                                                                                                                     |
| Lautstärke                           | Drücken Sie während der Musikwiedergabe lange die Sensortaste (L/R Ohr) für-/+ Lautstärke                                                                                                                                                                   |
| Spiel/Pause                          | Einzelklicken Sie auf die Sensortaste(L/R Ohr).                                                                                                                                                                                                             |
| Anruf erhalten                       | Einzelklicken Sie auf die Sensortaste(L/R Ohr).                                                                                                                                                                                                             |
| Anruf ablehnen                       | 2 Sekunden lang drücken (L/R Ohr).                                                                                                                                                                                                                          |
| Anruf auflegen                       | Klicken Sie die Sensortaste während eines Anrufs (L/R Ohr).                                                                                                                                                                                                 |
| Sprachwahl                           | Nachdem sich die Ohrhörer mit dem Mobiltelefon verbunden haben und sich im Standby-Modus befinden, Siri auf dem iPhone und Sprachassistent auf einigen Android-Handys könnten aktiviert werden durch Dreiklicken Sie auf die Touch-Taste am L / R-Ohrhörer. |
| Status der<br>erneuten<br>Verbindung | Nehmen Sie die Ohrhörer aus dem Ladeoffer, Die Kopfhörer schalten sich automatisch ein und wechseln dann in den Wiederverbindungsstatus (circa 20s).                                                                                                        |

# **■ LED Anzeigelampe**

| Zustand des<br>Batteriekastens    | Anzeigelampe                                                                                      |
|-----------------------------------|---------------------------------------------------------------------------------------------------|
| Batterie Niveau (Ladez            | rustand)                                                                                          |
| 0~33%                             | Rotes Licht blinkt                                                                                |
| 33~66%                            | Rosa Licht blinkt                                                                                 |
| 66~99%                            | Blaues Licht blinkt                                                                               |
| 100%                              | Blaues Licht leuchtet konstant                                                                    |
| Batterie Niveau (Entlac           | dungszustand)                                                                                     |
| 0%                                | Keines Licht blinkt                                                                               |
| 5~33%                             | Rotes Licht blinkt konstant                                                                       |
| 66~100%                           | Blaues Licht blinkt konstant                                                                      |
| Kopfhörer-Statuss                 | Anzeigelampe                                                                                      |
| Einschalten                       | Blaues Licht 1s blinkt                                                                            |
| Ausschalten                       | Rotes Licht 1s blinkt                                                                             |
| TWS Paarung Status                | (L&R Ohr) Rotes und blaues Lichte blinken gleichzeitig.                                           |
| TWS-Paarung<br>erfolgreich        | (L&R Ohr) Rotes und blaues Lichte blinken gleichzeitig 3 Sekunden.                                |
| Bluetooth verbunden<br>werden     | Rotes/ blaues Lichte blinken abwechselnd.                                                         |
| Mit Handy verbinden               | Das rote Licht blinkt 1 Sekunde lang und dann aus.                                                |
| Status der erneuten<br>Verbindung | Das blaue Licht leuchtet einmal in 3S-Zyklen auf und schaltet sich nach 5 Minuten automatisch au: |