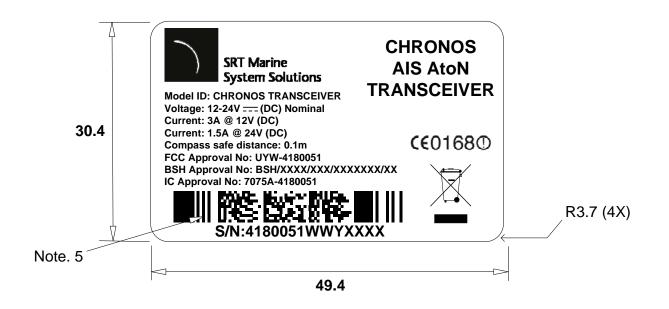

## NOTES:

- 1. MATERIAL : AVERY DENNISON FASSON 50 MICRON MATTE CHROME PET TC /S8040E/ EMBOSSING POLY COATED LINER WITH GENERAL PURPOSE SOLVENT BASED ADHESIVE.
- 2. ALL NOMENCLATURE (PRINTING) IS BLACK.
- 3. MATERIALS MUST BE UV STABLE.
- 4. USE THE LATEST 200-0606.lbl AS MASTER LABEL ARTWORK.
- 5. BARCODE TYPE PDF-417 CONTAINING ITEM PART NUMBER **4180051** WITH PREFIX TEXT OF "**S/N**:" FOLLOWED BY VARIABLE TEXT CONSISTING OF "**WWYXXXX**" DETAILING WEEK AND YEAR OF MANUFACTURE AND 4 DIGIT UNIT SERIAL NUMBER.

| DRAWN SJJ                                                                                                                     | _                                                   |                                        |  |
|-------------------------------------------------------------------------------------------------------------------------------|-----------------------------------------------------|----------------------------------------|--|
| DATE 05/01/15                                                                                                                 | SRT Marine Westfield Ind Est, Midsom                | Technology<br>er Norton, Bath, BA3 4BS |  |
| TOLERANCES UNLESS STATED LINEAR +/- 0.25 ANGULAR +/- 1 Deg. HOLES +/- 0.1 ALL THREADS TO BS 3643 6H-6g THIRD ANGLE PROJECTION | TITLE  LABEL RATINGS  AIS ATON TRANSCEIVER  CHRONOS |                                        |  |
| ALL UNITS mm                                                                                                                  | DRAWING NUMBER 200-0606                             |                                        |  |
| COPYRIGHT                                                                                                                     | 200                                                 | -0000                                  |  |
| This drawing shall not be<br>reproduced without written<br>permission                                                         | SCALE NTS                                           | SHEET<br>1 OF 1                        |  |
|                                                                                                                               |                                                     |                                        |  |