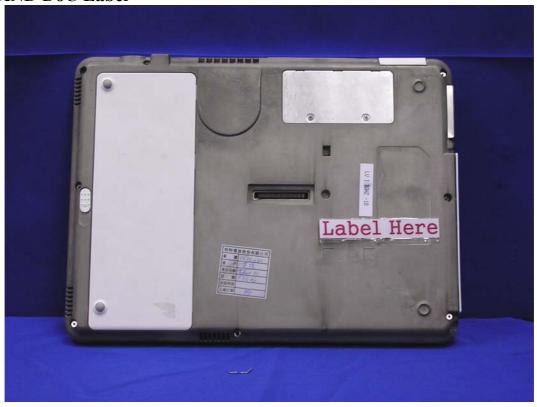

## FCC ID AND DoC Label

## The FCC ID and DoC Label will be placed on the equipment as shown in the photograph below.

Tablet PC

iTablet, Sahara Slate PC, PaceBlade, RM, Slate

Model No.: T200, Sahara i series, SlimBook 110 series, RMTAB3-01, Slate