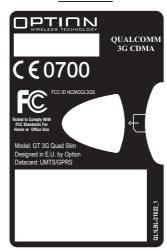

## Artwork

- 1. Overall dimensions: 62,4mm x 40,6mm / Radius Corners: 1,6mm Same outline as CL1LBL-20037\_2
- 2. To be supplied in the format shown, on reels, copy position 2, internal core dia 38mm
- 3. Quantity per roll: 1000 or max o/d 4"
- 4. Each roll to be packed in bubble wrap and sealed in a polythene bag containing no other shedding material.

Reels then to be packed in a box, each box to contain 4 reels.

The outside of the box to be clearly labelled with the following information:

- Option Part number
- Quantity in box
- Date produced
- 5. Liner to be 44mm wide. Vertical gap between labels 4.275mm.
- 6. Label thickness: 50µm max.
- 7. Label to be silver and suitable for thermal transfer printing.
- 8. Label to be printed with artwork QL1LBL-21622 1 art.\*
- 9. Printing be resistant to rubbing and alcohol cleaning.
- 10. Raw material:

FLEXcon THERMLfilm MM 200 satin silver TC-715 L-344 40 White Glassine

- 11. Artwork use black 32364
- 12. To be used with print ribbon: Armor AXR7+ or equivalent.

| 1 1891 Derived from RQ1LBL-20730_1 RQL manuflabel              |     |                |                              | TS                                         | 25/05/05      |             |           |
|----------------------------------------------------------------|-----|----------------|------------------------------|--------------------------------------------|---------------|-------------|-----------|
| REV                                                            | ECP | CP DESCRIPTION |                              |                                            | ISSUED        | DATE        | APPROVED  |
| WIRELESS TECHNOLOGY Kol. Begaultlaan 45 - B3012 Leuven Belgium |     |                | Project:<br>RICOLA QUAD LITE | Part Number: QL1LBL-21622                  |               |             | Rev:      |
|                                                                |     |                | Approved:                    | Part Name: SLIM Manufacturing Label Guysol |               |             |           |
|                                                                |     |                | Drawn: Thomas STEVENS        | Date: 23/05/05                             | Scale:<br>1:1 | Size:<br>A4 | Page: 1/1 |