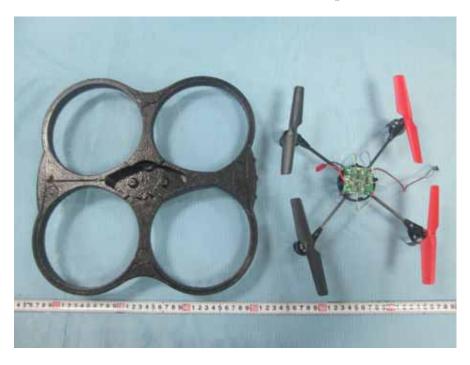

## **EXHIBIT C - EUT INTERNAL PHOTOGRAPHS**

**EUT – Cover off View 1 (RC helicopter)** 

**EUT – Cover off View 2 (RC helicopter)** 

**EUT – Cover off View 3 (RC helicopter)** 

**EUT – Main Board Top View (RC helicopter)** 