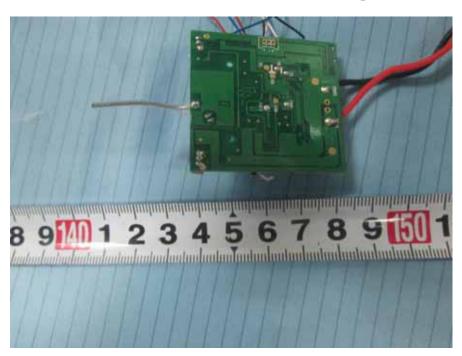

## **EXHIBIT C - EUT INTERNAL PHOTOGRAPHS**

**EUT – Cover off View 1 (RC helicopter)** 

**EUT – Cover off View 2 (RC helicopter)** 

**EUT – Cover off View 3 (RC helicopter)** 

**EUT – Main Board Top View (RC helicopter)** 