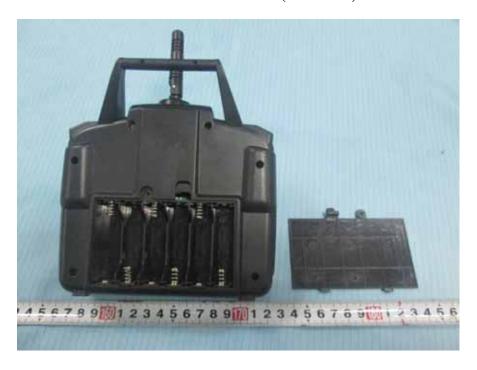

**EUT – Main Board Bottom View (RC helicopter)** 

**EUT – Battery Top View (RC helicopter)** 

**EUT – Battery Bottom View (RC helicopter)** 

**EUT – Battery Label View (RC helicopter)** 

**EUT – Cover off View 1 (controller)** 