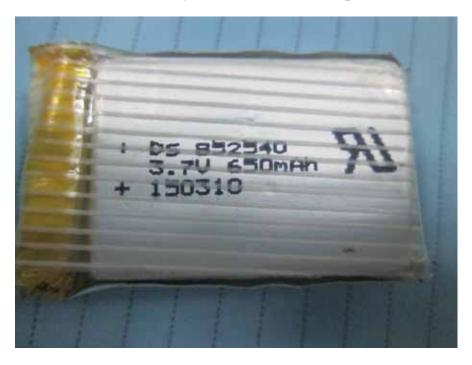

**EUT – Main Board Bottom View (RC helicopter)** 

**EUT – Battery Top View (RC helicopter)** 

**EUT – Battery Bottom View (RC helicopter)** 

**EUT – Battery Label View (RC helicopter)** 

**EUT – Cover off View 1 (controller)** 