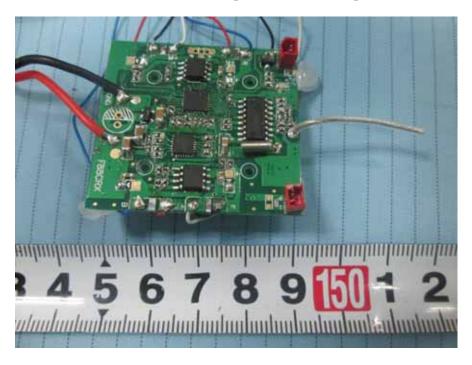

## **EXHIBIT C - EUT INTERNAL PHOTOGRAPHS**

**EUT – Cover off View 1 (RC helicopter)** 

**EUT – Cover off View 2 (RC helicopter)** 

**EUT – Cover off View 3 (RC helicopter)** 

**EUT – Main Board Top View (RC helicopter)** 

**EUT – Main Board Bottom View (RC helicopter)** 

**EUT – Battery Top View (RC helicopter)** 

**EUT – Battery Bottom View (RC helicopter)** 

**EUT – Battery Label View (RC helicopter)** 

**EUT – Cover off View 1 (controller)** 