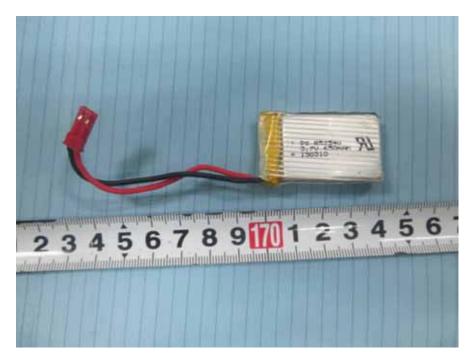

**EUT – Main Board Bottom View (RC helicopter)** 

**EUT – Battery Top View (RC helicopter)** 

**EUT – Battery Bottom View (RC helicopter)** 

**EUT – Battery Label View (RC helicopter)** 

**EUT – Cover off View 1 (controller)** 