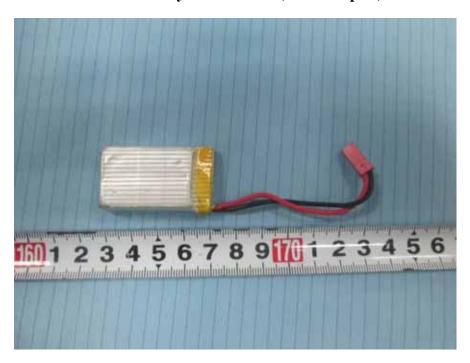

**EUT – Main Board Bottom View (RC helicopter)** 

**EUT – Battery Top View (RC helicopter)** 

**EUT – Battery Bottom View (RC helicopter)** 

**EUT – Battery Label View (RC helicopter)** 

**EUT – Cover off View 1 (controller)** 