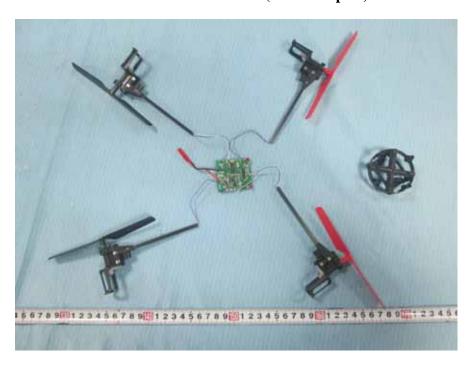

## **EXHIBIT C - EUT INTERNAL PHOTOGRAPHS**

**EUT – Cover off View 1 (RC helicopter)** 

**EUT – Cover off View 2 (RC helicopter)** 

**EUT – Cover off View 3 (RC helicopter)** 

**EUT – Main Board Top View (RC helicopter)** 