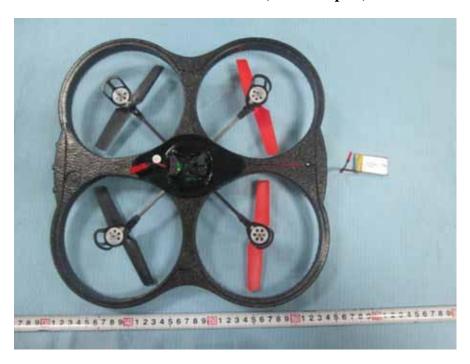

## **EXHIBIT C - EUT INTERNAL PHOTOGRAPHS**

**EUT – Cover off View 1 (RC helicopter)** 

**EUT – Cover off View 2 (RC helicopter)** 

**EUT – Cover off View 3 (RC helicopter)** 

**EUT – Main Board Top View (RC helicopter)** 