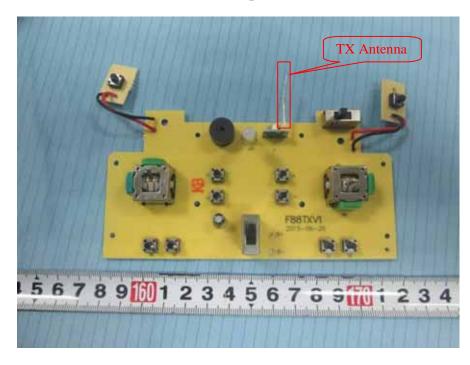

**EUT – Cover off View 2 (controller)** 

**EUT – Cover off View 3 (controller)** 

**EUT – Main Board Top View (controller)** 

**EUT – Main Board Bottom View (controller)** 