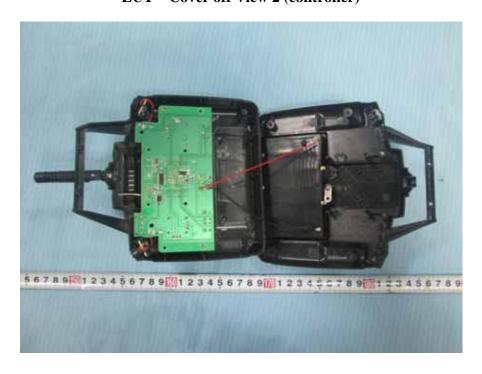

**EUT – Cover off View 2 (controller)** 

**EUT – Cover off View 3 (controller)** 

**EUT – Main Board Top View (controller)** 

**EUT – Main Board Bottom View (controller)** 