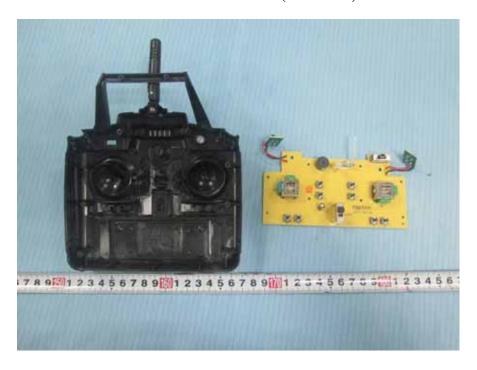

**EUT – Cover off View 2 (controller)** 

**EUT – Cover off View 3 (controller)** 

**EUT – Main Board Top View (controller)** 

**EUT – Main Board Bottom View (controller)** 