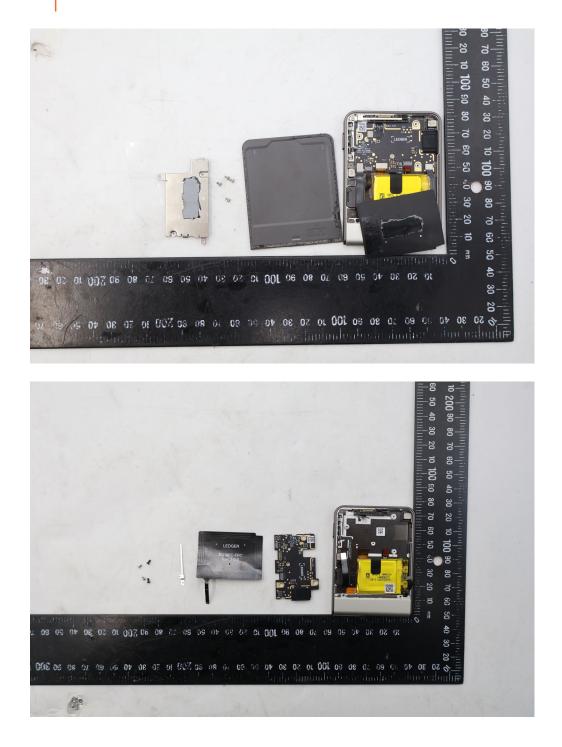

No.134,Wu Kung Road, New Taipei Industrial Park, Wuku District, New Taipei City, Taiwan/新北市五股區新北產業園區五工路 134 號 SGS Taiwan Ltd.

www.sqs.com.tw

Report No.: TERF2405001454~1455E2-P Page: 5 of 9

Unless otherwise stated the results shown in this test report refer only to the sample(s) tested and such sample(s) are retained for 90 days only.