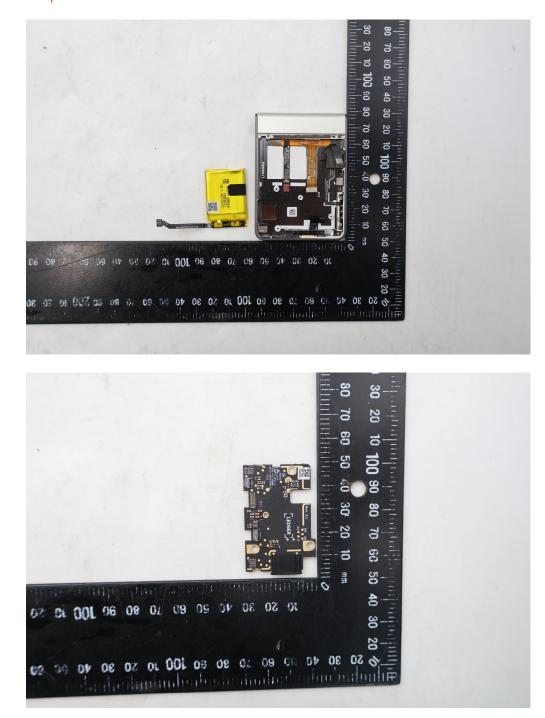

## Report No.: TERF2405001454~1455E2-P Page: 6 of 9

**BLE Antenna** 

**NFC Antenna** 

Unless otherwise stated the results shown in this test report refer only to the sample(s) tested and such sample(s) are retained for 90 days only.

No.134,Wu Kung Road, New Taipei Industrial Park, Wuku District, New Taipei City, Taiwan/新北市五股區新北產業園區五工路 134 號 SGS Taiwan Ltd.

f (886-2) 2298-0488

Report No.: TERF2405001454~1455E2-P Page: 7 of 9

NFC IC

**RF IC** 