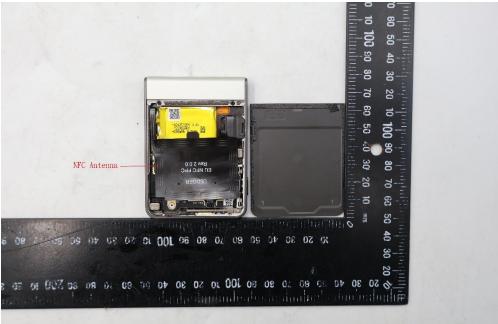

## Report No.: TERF2405001454~1455E2-P Page: 6 of 9

**BLE Antenna** 

**NFC Antenna** 

Unless otherwise stated the results shown in this test report refer only to the sample(s) tested and such sample(s) are retained for 90 days only.