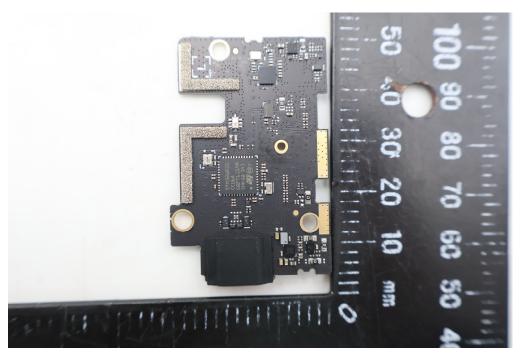

## Report No.: TERF2405001454~1455E2-P Page: 6 of 9

**BLE Antenna** 

**NFC Antenna** 

Unless otherwise stated the results shown in this test report refer only to the sample(s) tested and such sample(s) are retained for 90 days only.