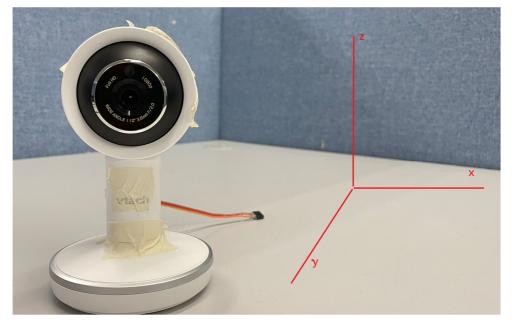

Impedance         | ~50 ohms                                                                       |
| Connectors                | -                                                                              |
| Dimensions                | (show in figure 1)                                                             |
| Manufacturer              | Vtech Telecommunications Ltd                                                   |
| Manufacturer address      | 23/F, Tai Ping Industrial Centre, Blk1,<br>57 Ting Kok Road, Tai Po, Hong Kong |
| Model number              | ANT-VC2105-F-WI-1                                                              |

## [VTECH] [2.4GHz Monopole Antenna]

Antenna pattern (2436MHz) (the frequency with maximum gain)

XY plane (gain theta)



### Coordination:



# [VTECH] [2.4GHz Monopole Antenna]

## Physical Dimension:



Figure 1 Physical dimension (mm)