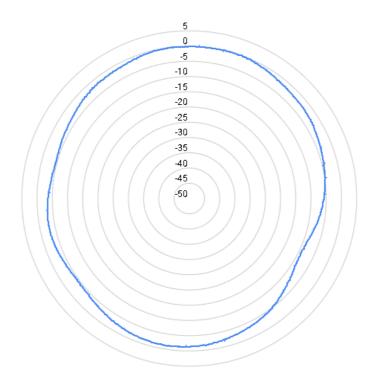

## [VTECH] [2.4GHz Monopole Antenna]

Antenna pattern (2436MHz) (the frequency with maximum gain)

XY plane (gain theta)