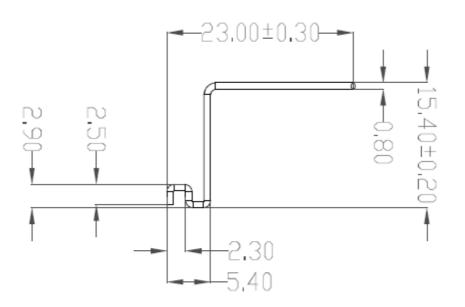

|
| Connectors                | -                                                                              |
| Dimensions                | (show in figure 1)                                                             |
| Manufacturer              | Vtech Telecommunications Ltd                                                   |
| Manufacturer address      | 23/F, Tai Ping Industrial Centre, Blk1,<br>57 Ting Kok Road, Tai Po, Hong Kong |
| Model number              | ANT-VC2105-F-WI-1                                                              |

## [VTECH] [2.4GHz Monopole Antenna]

Antenna pattern (2436MHz) (the frequency with maximum gain)

XY plane (gain theta)



### Coordination:



# [VTECH] [2.4GHz Monopole Antenna]

## Physical Dimension:



Figure 1 Physical dimension (mm)