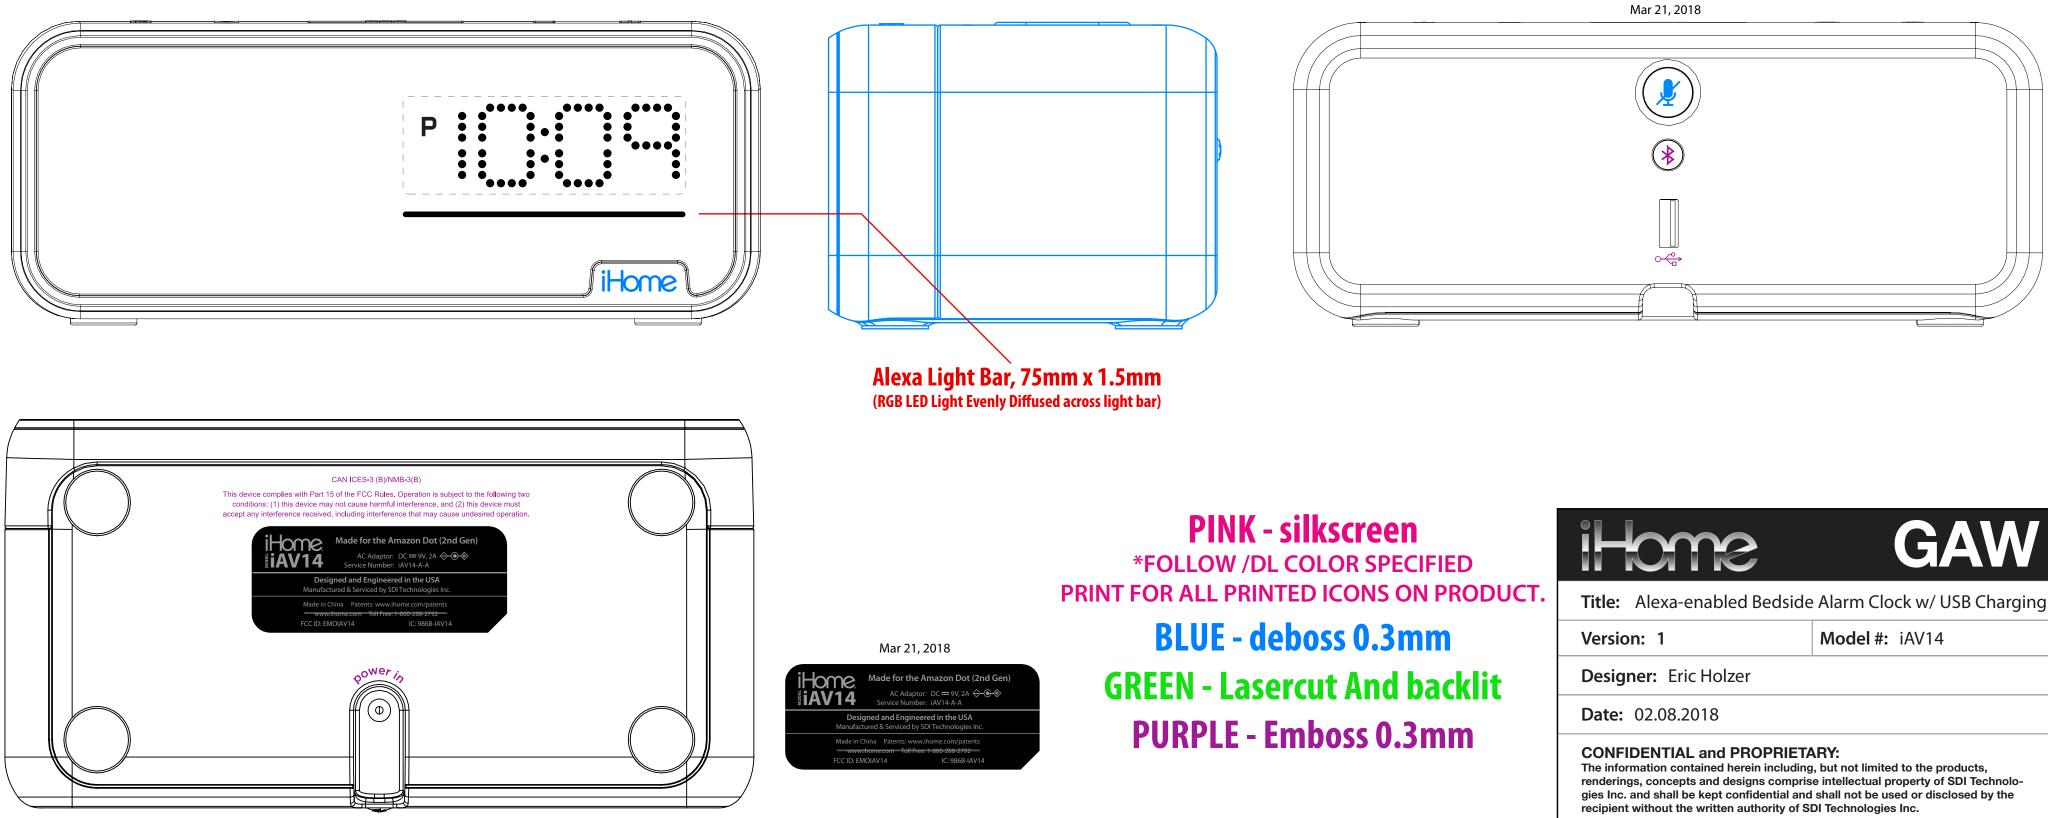

## **PINK - silkscreen \*FOLLOW /DL COLOR SPECIFIED** PRINT FOR ALL PRINTED ICONS ON PRODUCT. **BLUE - deboss 0.3mm GREEN - Lasercut And backlit**

**PURPLE - Emboss 0.3mm** 

| iHome                                                                                                                                                                                                                                                                                                                                                   | GAW            |
|---------------------------------------------------------------------------------------------------------------------------------------------------------------------------------------------------------------------------------------------------------------------------------------------------------------------------------------------------------|----------------|
| Title: Alexa-enabled Bedside Alarm Clock w/ USB Charging                                                                                                                                                                                                                                                                                                |                |
| Version: 1                                                                                                                                                                                                                                                                                                                                              | Model #: iAV14 |
| Designer: Eric Holzer                                                                                                                                                                                                                                                                                                                                   |                |
| Date: 02.08.2018                                                                                                                                                                                                                                                                                                                                        |                |
| <b>CONFIDENTIAL and PROPRIETARY:</b><br>The information contained herein including, but not limited to the products, renderings, concepts and designs comprise intellectual property of SDI Technologies Inc. and shall be kept confidential and shall not be used or disclosed by the recipient without the written authority of SDI Technologies Inc. |                |