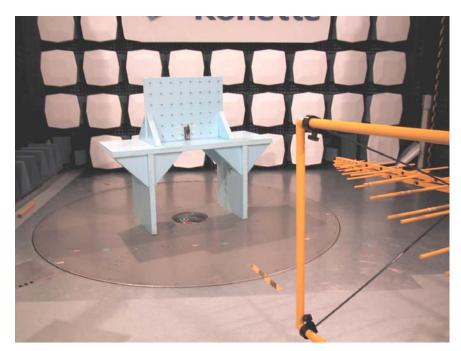

Picture 3: Radiated spurious emission measurement set-up for above 3 GHz measurements, EUT in horizontal orientation

Tel: +358 20 475 2600 Fax: +358 20 475 2719 Email: firstname.surname@ette.com

Page: 3 of 3 MS-Word2000