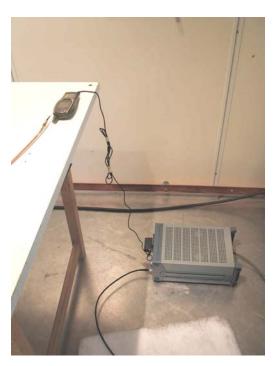

## 17 TEST SETUP PHOTOGRAPHS

Picture 1: AC-power line conducted emissions test setup

Picture 2: Radiated spurious emission measurement set-up for below 3 GHz measurements, EUT in vertical orientation

Page: 2 of 3 MS-Word2000