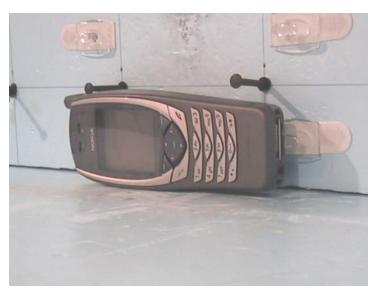

Picture 3: Radiated spurious emission measurement set-up for above 3 GHz measurements, EUT in horizontal orientation

Tel: +358 20 475 2600 Fax: +358 20 475 2719 Email: firstname.surname@ette.com

Page: 3 of 3 MS-Word2000