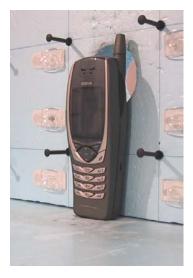

## 17 TEST SETUP PHOTOGRAPHS

Picture 1: AC-power line conducted emissions test setup

Picture 2: Radiated spurious emission measurement set-up for below 3 GHz measurements, EUT in vertical orientation

Page: 2 of 3 MS-Word2000