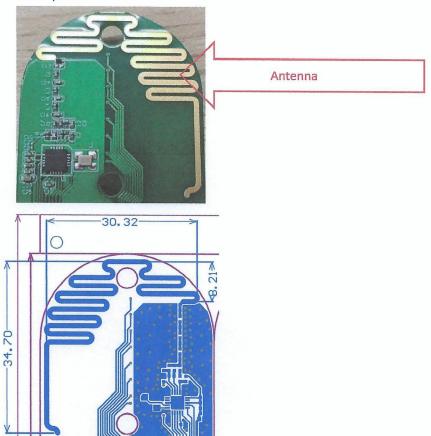

The Antenna information as below for your reference.

Antenna photo:

Antenna transmission frequency: 433.92MHz Antenna type: PCB Antenna

Yours sincerely,

Company Officer: Mr. Andrew Greening Telephone Number: +44(0)161 882 5000 Email: andrew.greening@louvolite.com