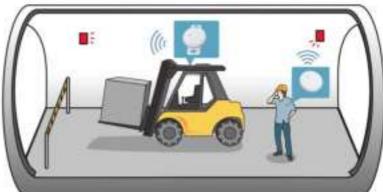

Bluetooth LE Robust Tag provides real-time information on which zone individuals and assets are currently located in. The continuous monitoring of the construction progress at every stage enables highly efficient process control.

You can know which zone individuals and assets are currently located in.