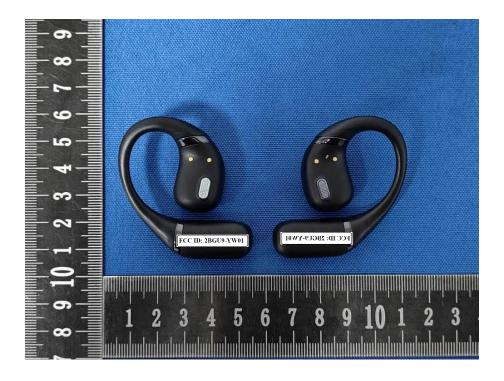

bel and Information**

## **FCC Label Sample**

FCC ID: 2BGU9-YW01

## **FCC Label Specifications**

Text is Black in color and is justified. Labels are printed in indelible ink on permanent adhesive backing or silk-screened onto the EUT or shall be affixed at a conspicuous location on the EUT. Where the EUT is constructed in two or more sections connected by wires and marketed together, the above statement is required to be affixed only to the main control unit. When the EUT is so small or for such use that it is not practicable to place the statement on it, the above information shall be placed in a prominent location in the instruction manual or pamphlet supplied to the user or, alternatively, shall be placed on the container in which the device is marketed.

## **FCC Label Location**