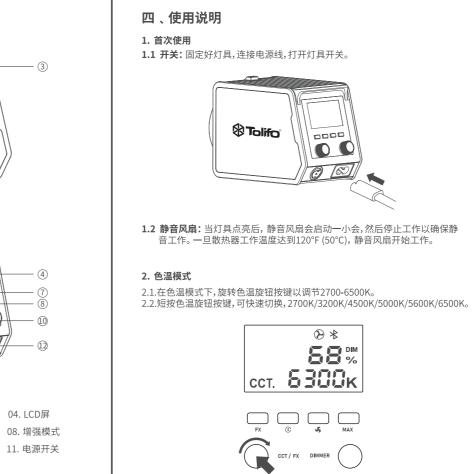

- 02 -

01. 卡口解锁键 02. 灯珠 03. 散热孔 04. LCD屏 05. 蓝牙重置 06. 特效 07. 风扇开关 08. 增强模式 09. 色温/特效调节旋钮 10. 亮度旋钮 11. 电源开关

12. 电源插孔 13. 1/4螺孔 - 03 -

灯头温度达到90℃时,将断开输出,显示代码E1

APP控制 LinkLite (基于蓝牙)

工作电压 AC100-240V 50/60Hz

145\*86\*100mm