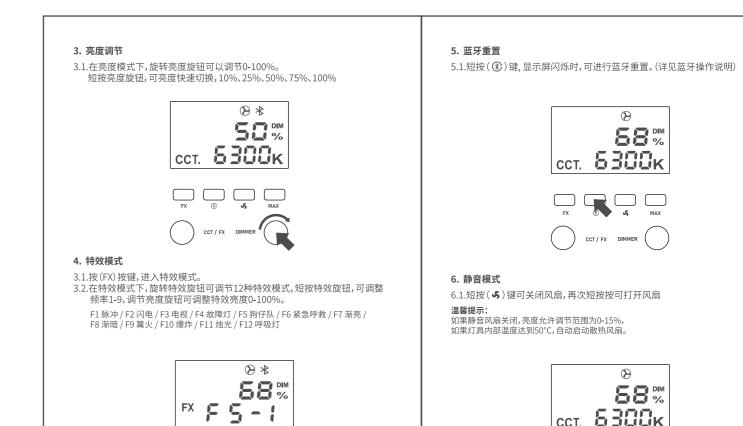

323308

国家高新技术企业

东莞市图立方影视器材有限公司

Tolifo (Dongguan) Photographic Equipment Co., Ltd

CEFE ROHS &

专注影视器材研发与制造 23年 Specialized in R&D and manufacturing photo video

## 一、前言

## 感谢您购买此产品

PALM LED是一款迷你高亮度的长亮灯,可自由切换多种模式。适合于任何场景: 直播、野外露营、自拍、景物拍摄、化妆照明、视频录播、婚纱摄影、儿童拍摄及有 限空间补光、轻松动感补光等,可APP控制调光,操作简便,轻巧便捷。

- 主要特点: • 一灯多用,随心切换双色温和12种情景特效模式
- 自由调节色温、亮度 • 小巧显示屏,精确显示参数
- 操作简单,适用范围广泛
- 迷你设计,方便携带

## 三、部件 二、保养及注意事项 1.请保持干燥:请勿用湿手接触产品,亦不可以将产品浸入水中或暴露于雨中。 2.请勿私自拆卸产品,如产品出现故障由本公司或授权的维修人员进行检查维修。 3.请勿让儿童接触本产品。 4.本产品不防水,在雨天及潮湿环境下请注意防水。 5.请勿在化学品、可燃性气体或其他特殊物质附近使用摄影灯,在这些场合下, 请注意相关警告标识。 6.请用干软布来清洁摄像灯,您可以用布稍稍沾上一些中性的清洁剂来擦去较难 去除的污垢,然后用软布将其擦干。 7. 摄像灯长时间不用时请切断电源。 8.请遵守此注意事项,否则将可能导致受伤。

- 02 -

01. 卡口解锁键 02. 灯珠 03. 散热孔 04. LCD屏 05. 蓝牙重置 06. 特效 07. 风扇开关 08. 增强模式 09. 色温/特效调节旋钮 10. 亮度旋钮 11. 电源开关

12. 电源插孔 13. 1/4螺孔 - 03 -







灯头温度达到90℃时,将断开输出,显示代码E1

APP控制 LinkLite (基于蓝牙)

工作电压 AC100-240V 50/60Hz

145\*86\*100mm

蓝牙控制距离 ≤60M

过热保护

7. MAX Mode

尺寸





- 08 -













- 15 -