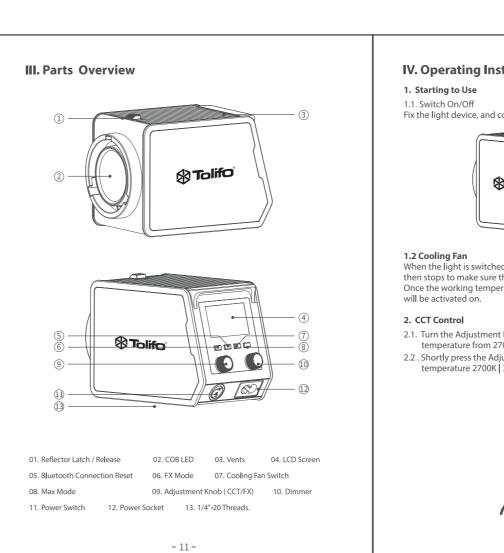

- 02 -

01. 卡口解锁键 02. 灯珠 03. 散热孔 04. LCD屏 05. 蓝牙重置 06. 特效 07. 风扇开关 08. 增强模式 09. 色温/特效调节旋钮 10. 亮度旋钮 11. 电源开关

12. 电源插孔 13. 1/4螺孔 - 03 -

灯头温度达到90℃时,将断开输出,显示代码E1

APP控制 LinkLite (基于蓝牙)

工作电压 AC100-240V 50/60Hz

145\*86\*100mm