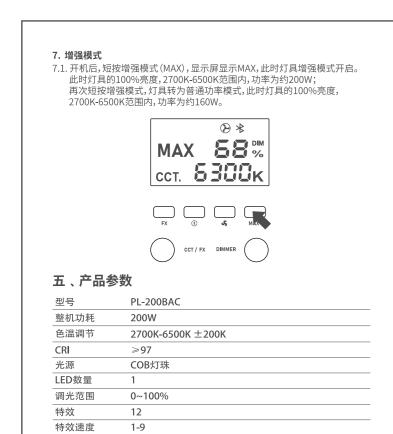

3308

国家高新技术企业

东莞市图立方影视器材有限公司

Tolifo (Dongguan) Photographic Equipment Co., Ltd

CEFE ROHS &

专注影视器材研发与制造 23年 Specialized in R&D and manufacturing photo video

## 一、前言

## 感谢您购买此产品

PALM LED是一款迷你高亮度的长亮灯,可自由切换多种模式。适合于任何场景: 直播、野外露营、自拍、景物拍摄、化妆照明、视频录播、婚纱摄影、儿童拍摄及有 限空间补光、轻松动感补光等,可APP控制调光,操作简便,轻巧便捷。

- 主要特点: • 一灯多用,随心切换双色温和12种情景特效模式
- 自由调节色温、亮度 • 小巧显示屏,精确显示参数
- 操作简单,适用范围广泛
- 迷你设计,方便携带

## 三、部件 二、保养及注意事项 1.请保持干燥:请勿用湿手接触产品,亦不可以将产品浸入水中或暴露于雨中。 2.请勿私自拆卸产品,如产品出现故障由本公司或授权的维修人员进行检查维修。 3.请勿让儿童接触本产品。 4.本产品不防水,在雨天及潮湿环境下请注意防水。 5.请勿在化学品、可燃性气体或其他特殊物质附近使用摄影灯,在这些场合下, 请注意相关警告标识。 6.请用干软布来清洁摄像灯,您可以用布稍稍沾上一些中性的清洁剂来擦去较难 去除的污垢,然后用软布将其擦干。 7. 摄像灯长时间不用时请切断电源。 8.请遵守此注意事项,否则将可能导致受伤。

- 02 -

01. 卡口解锁键 02. 灯珠 03. 散热孔 04. LCD屏 05. 蓝牙重置 06. 特效 07. 风扇开关 08. 增强模式 09. 色温/特效调节旋钮 10. 亮度旋钮 11. 电源开关

12. 电源插孔 13. 1/4螺孔 - 03 -







灯头温度达到90℃时,将断开输出,显示代码E1

APP控制 LinkLite (基于蓝牙)

工作电压 AC100-240V 50/60Hz

145\*86\*100mm

蓝牙控制距离 ≤60M

过热保护

7. MAX Mode

尺寸





- 08 -













- 15 -