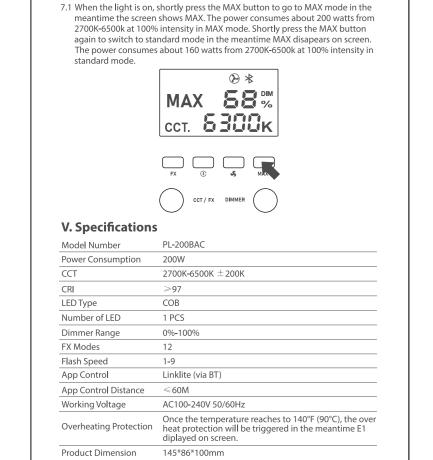

- 02 -

01. 卡口解锁键 02. 灯珠 03. 散热孔 04. LCD屏 05. 蓝牙重置 06. 特效 07. 风扇开关 08. 增强模式 09. 色温/特效调节旋钮 10. 亮度旋钮 11. 电源开关

12. 电源插孔 13. 1/4螺孔 - 03 -

灯头温度达到90℃时,将断开输出,显示代码E1

APP控制 LinkLite (基于蓝牙)

工作电压 AC100-240V 50/60Hz

145\*86\*100mm

蓝牙控制距离 ≤60M

过热保护

7. MAX Mode

尺寸

- 08 -

- 15 -