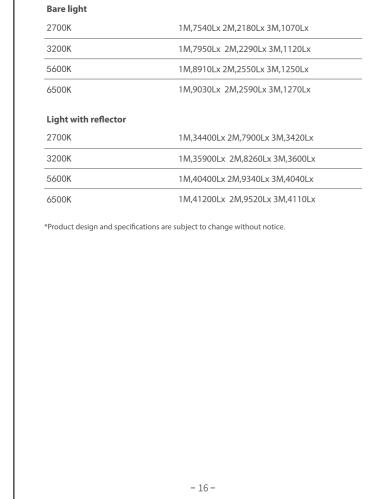

o

## 一、前言

## 感谢您购买此产品

PALM LED是一款迷你高亮度的长亮灯,可自由切换多种模式。适合于任何场景: 直播、野外露营、自拍、景物拍摄、化妆照明、视频录播、婚纱摄影、儿童拍摄及有 限空间补光、轻松动感补光等,可APP控制调光,操作简便,轻巧便捷。

- 主要特点: • 一灯多用,随心切换双色温和12种情景特效模式
- 自由调节色温、亮度 • 小巧显示屏,精确显示参数
- 操作简单,适用范围广泛
- 迷你设计,方便携带

## 三、部件 二、保养及注意事项 1.请保持干燥:请勿用湿手接触产品,亦不可以将产品浸入水中或暴露于雨中。 2.请勿私自拆卸产品,如产品出现故障由本公司或授权的维修人员进行检查维修。 3.请勿让儿童接触本产品。 4.本产品不防水,在雨天及潮湿环境下请注意防水。 5.请勿在化学品、可燃性气体或其他特殊物质附近使用摄影灯,在这些场合下, 请注意相关警告标识。 6.请用干软布来清洁摄像灯,您可以用布稍稍沾上一些中性的清洁剂来擦去较难 去除的污垢,然后用软布将其擦干。 7. 摄像灯长时间不用时请切断电源。 8.请遵守此注意事项,否则将可能导致受伤。

- 02 -

01. 卡口解锁键 02. 灯珠 03. 散热孔 04. LCD屏 05. 蓝牙重置 06. 特效 07. 风扇开关 08. 增强模式 09. 色温/特效调节旋钮 10. 亮度旋钮 11. 电源开关

12. 电源插孔 13. 1/4螺孔 - 03 -







灯头温度达到90℃时,将断开输出,显示代码E1

APP控制 LinkLite (基于蓝牙)

工作电压 AC100-240V 50/60Hz

145\*86\*100mm

蓝牙控制距离 ≤60M

过热保护

7. MAX Mode

尺寸





- 08 -













- 15 -