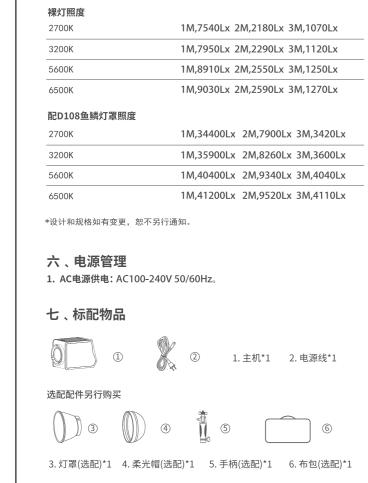

R&D and manufacturing photo video

## 一、前言

## 感谢您购买此产品

PALM LED是一款迷你高亮度的长亮灯,可自由切换多种模式。适合于任何场景: 直播、野外露营、自拍、景物拍摄、化妆照明、视频录播、婚纱摄影、儿童拍摄及有 限空间补光、轻松动感补光等,可APP控制调光,操作简便,轻巧便捷。

- 主要特点: • 一灯多用,随心切换双色温和12种情景特效模式
- 自由调节色温、亮度 • 小巧显示屏,精确显示参数
- 操作简单,适用范围广泛
- 迷你设计,方便携带

## 三、部件 二、保养及注意事项 1.请保持干燥:请勿用湿手接触产品,亦不可以将产品浸入水中或暴露于雨中。 2.请勿私自拆卸产品,如产品出现故障由本公司或授权的维修人员进行检查维修。 3.请勿让儿童接触本产品。 4.本产品不防水,在雨天及潮湿环境下请注意防水。 5.请勿在化学品、可燃性气体或其他特殊物质附近使用摄影灯,在这些场合下, 请注意相关警告标识。 6.请用干软布来清洁摄像灯,您可以用布稍稍沾上一些中性的清洁剂来擦去较难 去除的污垢,然后用软布将其擦干。 7. 摄像灯长时间不用时请切断电源。 8.请遵守此注意事项,否则将可能导致受伤。

- 02 -

01. 卡口解锁键 02. 灯珠 03. 散热孔 04. LCD屏 05. 蓝牙重置 06. 特效 07. 风扇开关 08. 增强模式 09. 色温/特效调节旋钮 10. 亮度旋钮 11. 电源开关

12. 电源插孔 13. 1/4螺孔 - 03 -







灯头温度达到90℃时,将断开输出,显示代码E1

APP控制 LinkLite (基于蓝牙)

工作电压 AC100-240V 50/60Hz

145\*86\*100mm

蓝牙控制距离 ≤60M

过热保护

7. MAX Mode

尺寸





- 08 -













- 15 -