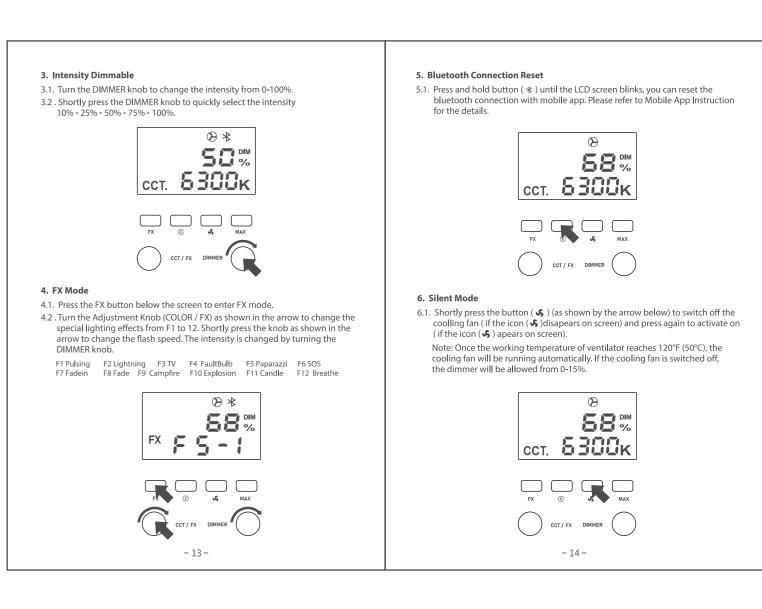

g photo video

## 一、前言

## 感谢您购买此产品

PALM LED是一款迷你高亮度的长亮灯,可自由切换多种模式。适合于任何场景: 直播、野外露营、自拍、景物拍摄、化妆照明、视频录播、婚纱摄影、儿童拍摄及有 限空间补光、轻松动感补光等,可APP控制调光,操作简便,轻巧便捷。

- 主要特点: • 一灯多用,随心切换双色温和12种情景特效模式
- 自由调节色温、亮度 • 小巧显示屏,精确显示参数
- 操作简单,适用范围广泛
- 迷你设计,方便携带

## 三、部件 二、保养及注意事项 1.请保持干燥:请勿用湿手接触产品,亦不可以将产品浸入水中或暴露于雨中。 2.请勿私自拆卸产品,如产品出现故障由本公司或授权的维修人员进行检查维修。 3.请勿让儿童接触本产品。 4.本产品不防水,在雨天及潮湿环境下请注意防水。 5.请勿在化学品、可燃性气体或其他特殊物质附近使用摄影灯,在这些场合下, 请注意相关警告标识。 6.请用干软布来清洁摄像灯,您可以用布稍稍沾上一些中性的清洁剂来擦去较难 去除的污垢,然后用软布将其擦干。 7. 摄像灯长时间不用时请切断电源。 8.请遵守此注意事项,否则将可能导致受伤。

- 02 -

01. 卡口解锁键 02. 灯珠 03. 散热孔 04. LCD屏 05. 蓝牙重置 06. 特效 07. 风扇开关 08. 增强模式 09. 色温/特效调节旋钮 10. 亮度旋钮 11. 电源开关

12. 电源插孔 13. 1/4螺孔 - 03 -







灯头温度达到90℃时,将断开输出,显示代码E1

APP控制 LinkLite (基于蓝牙)

工作电压 AC100-240V 50/60Hz

145\*86\*100mm

蓝牙控制距离 ≤60M

过热保护

7. MAX Mode

尺寸





- 08 -













- 15 -