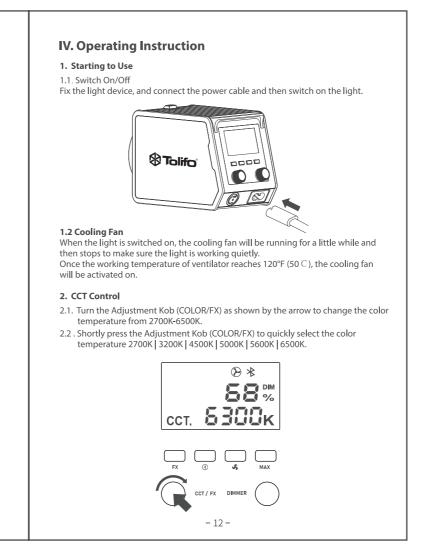

ing photo video

## 一、前言

## 感谢您购买此产品

PALM LED是一款迷你高亮度的长亮灯,可自由切换多种模式。适合于任何场景: 直播、野外露营、自拍、景物拍摄、化妆照明、视频录播、婚纱摄影、儿童拍摄及有 限空间补光、轻松动感补光等,可APP控制调光,操作简便,轻巧便捷。

- 主要特点: • 一灯多用,随心切换双色温和12种情景特效模式
- 自由调节色温、亮度 • 小巧显示屏,精确显示参数
- 操作简单,适用范围广泛
- 迷你设计,方便携带

## 三、部件 二、保养及注意事项 1.请保持干燥:请勿用湿手接触产品,亦不可以将产品浸入水中或暴露于雨中。 2.请勿私自拆卸产品,如产品出现故障由本公司或授权的维修人员进行检查维修。 3.请勿让儿童接触本产品。 4.本产品不防水,在雨天及潮湿环境下请注意防水。 5.请勿在化学品、可燃性气体或其他特殊物质附近使用摄影灯,在这些场合下, 请注意相关警告标识。 6.请用干软布来清洁摄像灯,您可以用布稍稍沾上一些中性的清洁剂来擦去较难 去除的污垢,然后用软布将其擦干。 7. 摄像灯长时间不用时请切断电源。 8.请遵守此注意事项,否则将可能导致受伤。

- 02 -

01. 卡口解锁键 02. 灯珠 03. 散热孔 04. LCD屏 05. 蓝牙重置 06. 特效 07. 风扇开关 08. 增强模式 09. 色温/特效调节旋钮 10. 亮度旋钮 11. 电源开关

12. 电源插孔 13. 1/4螺孔 - 03 -







灯头温度达到90℃时,将断开输出,显示代码E1

APP控制 LinkLite (基于蓝牙)

工作电压 AC100-240V 50/60Hz

145\*86\*100mm

蓝牙控制距离 ≤60M

过热保护

7. MAX Mode

尺寸





- 08 -













- 15 -