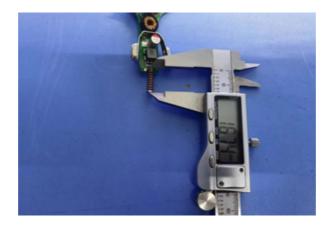

Manufacturer: Shenzhen Hualu Electronics Co., Ltd

Add: South of Lotus Hill, Caitian Road, Futian District, Shenzhen, China

## **Product specification**

## **Quick Reference Date**

|                | Antenna module on the FM |
|----------------|--------------------------|
| Frequenc Range | 88.1MHz-107.9MHz         |
| Gain (dBi)     | 0                        |

We statement that All measurements were performed radiated and therefore additional antenna gain documentation is not required.

All the technical data and information contained herein are subject to change without prior notice

## Antenna Layout & module on the system board

length:16.74mm