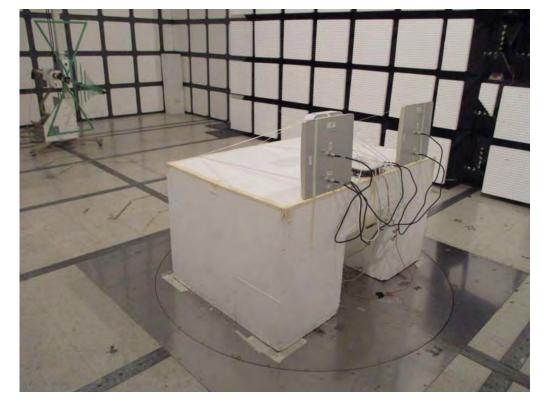

# Appendix A. Test Photos



## 1. Photographs of Conducted Emissions Test Configuration

Test Mode: Mode 2



FRONT VIEW



## 2. Photographs of Radiated Emissions Test Configuration

Test Configuration:  $9kHz \sim 30MHz$  / Test Mode: Mode 2



FRONT VIEW



### Test Configuration: 30MHz~1GHz / Test Mode: Mode 2

FRONT VIEW







### Test Configuration: Above 1GHz / Test Mode 1: EUT 1 + Set 1 Sector Antenna / 7.5 dBi

FRONT VIEW





#### Test Mode 2: EUT 1 + Set 3 Sector Antenna / 5.5 dBi

FRONT VIEW





#### Test Mode 3: EUT 1 + Set 4 Sector Antenna / 10.5 dBi

FRONT VIEW





#### Test Mode 4: EUT 1 + Set 5 Sector Antenna / 7 dBi

FRONT VIEW





#### Test Mode 5: EUT 1 + Set 6 Sector Antenna / 5 dBi

FRONT VIEW





#### Test Mode 6: EUT 1 + Set 8 Sector Antenna / 13 dBi

FRONT VIEW





#### Test Mode 7: EUT 1 + Set 11 Sector Antenna / 5.5 dBi

FRONT VIEW



Test Mode 8: EUT 2 + Set 12 PIFA Antenna / Chain1:6.25 dBi, Chain2:5.77 dBi, Chain3:6.45 dBi, Chain4:5.60 dBi



FRONT VIEW