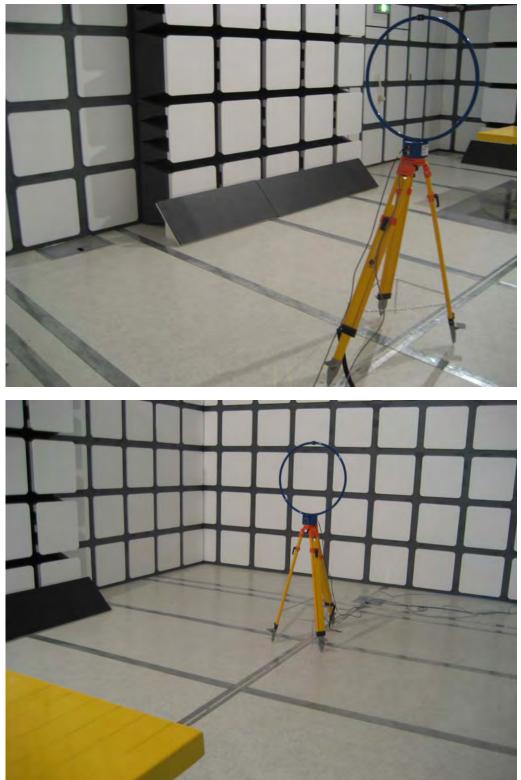

## 2. Photographs of Radiated Emissions Test Configuration

Test Configuration:  $9kHz \sim 30MHz$  / Test Mode: Mode 2

FRONT VIEW