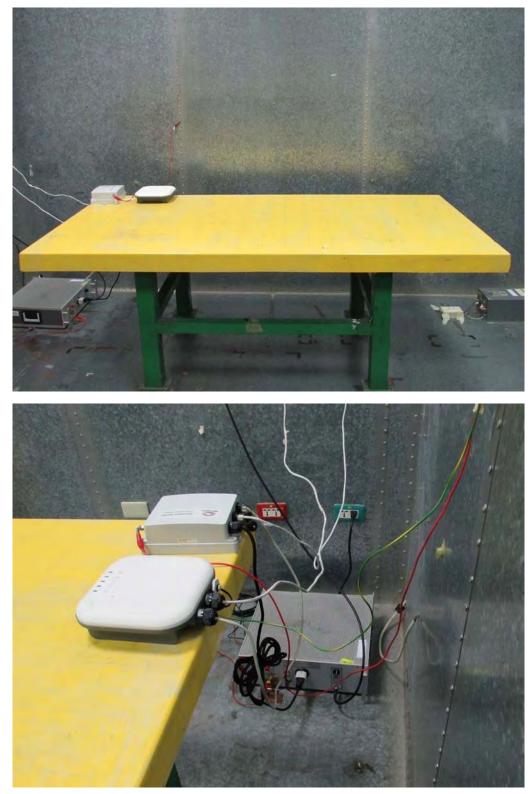

## 1. Photographs of Conducted Emissions Test Configuration

Test Mode: Mode 2

FRONT VIEW