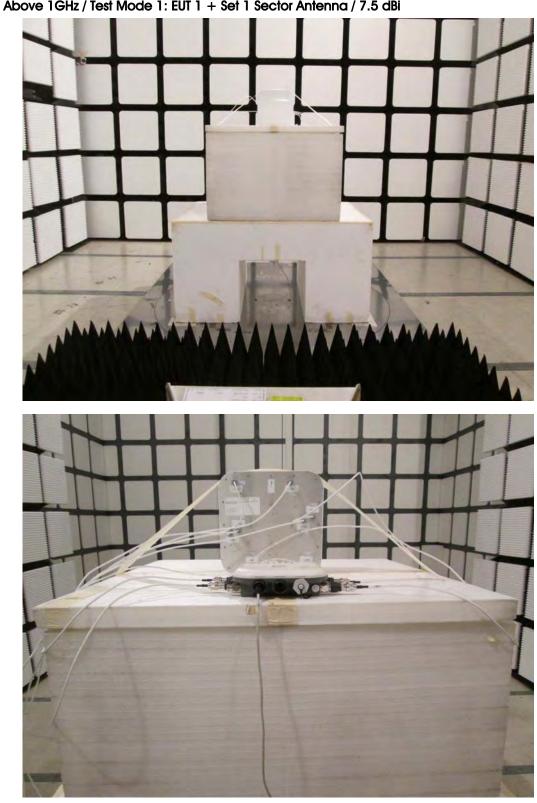

### Test Configuration: Above 1GHz / Test Mode 1: EUT 1 + Set 1 Sector Antenna / 7.5 dBi

FRONT VIEW