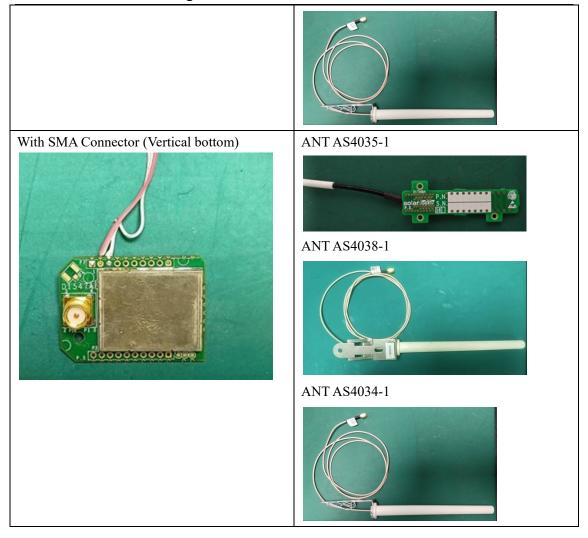

## FEDERAL COMMUNICATIONS COMMISSIONS Authorization and Evaluation Division 7435 Oakland Mills Road

Columbia, MD21046

Dear Sir/Madam,

We, SolarEdge Technologies Ltd, hereby declare that we have a product named as SolarEdge Energy Net, model: ENET2 (FCC ID: 2AGPT-ENET2) was tested by Bay Area Compliance Laboratories Corp. (Shenzhen). The device has different connector and antenna, other is the same.