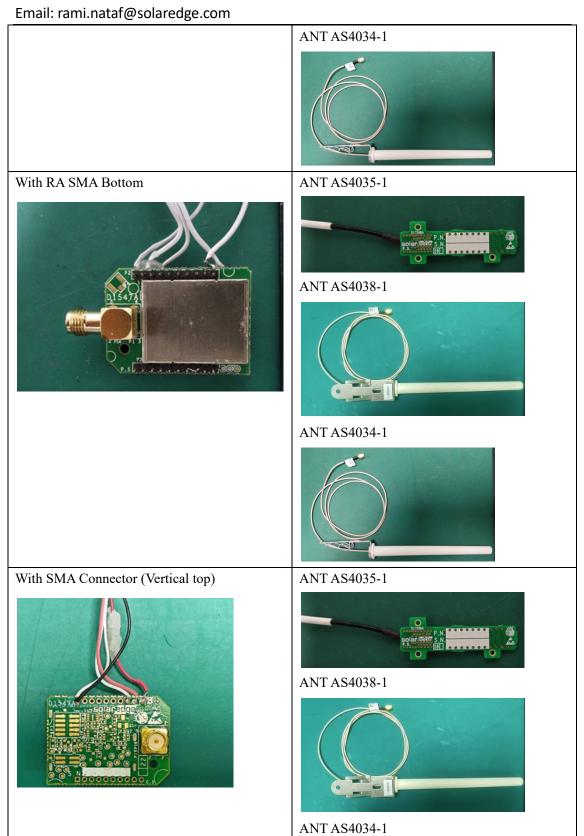

## FEDERAL COMMUNICATIONS COMMISSIONS Authorization and Evaluation Division 7435 Oakland Mills Road

Columbia, MD21046

Dear Sir/Madam,

We, SolarEdge Technologies Ltd, hereby declare that we have a product named as SolarEdge Energy Net, model: ENET2 (FCC ID: 2AGPT-ENET2) was tested by Bay Area Compliance Laboratories Corp. (Shenzhen). The device has different connector and antenna, other is the same.