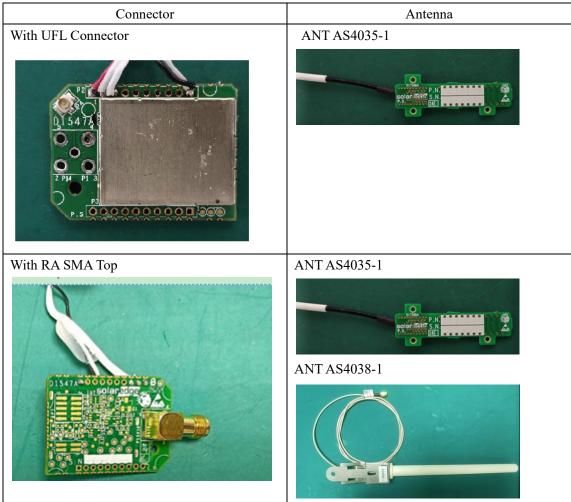

## FEDERAL COMMUNICATIONS COMMISSIONS Authorization and Evaluation Division 7435 Oakland Mills Road

Columbia, MD21046

Dear Sir/Madam,

We, SolarEdge Technologies Ltd, hereby declare that we have a product named as SolarEdge Energy Net, model: ENET2 (FCC ID: 2AGPT-ENET2) was tested by Bay Area Compliance Laboratories Corp. (Shenzhen). The device has different connector and antenna, other is the same.