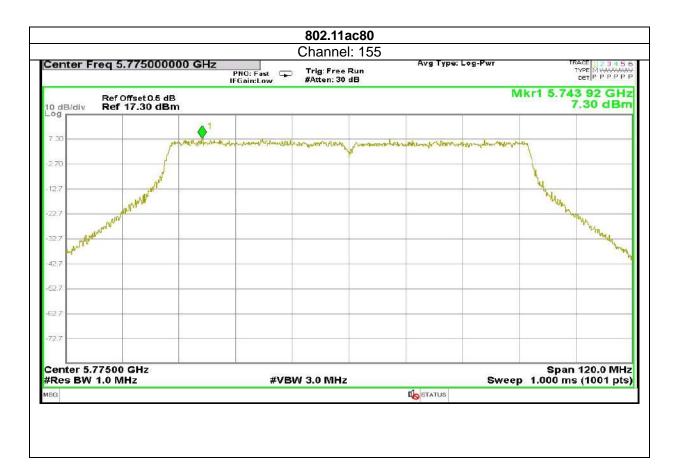

emtlabs.com</u> Decision Rule: The result of conformity based on the mentioned standards actual test limits / levels





Report No.: AAEMT/RF/231110-04-03



151 | Page

Plot No.174, Udyog Vihar Phase 4, Sector -18, Gurgaon -122016, Haryana, India Contact:0124-4235350, 4145343; e-mail: info @aaemtlabs.com; Website: <u>www.aaemtlabs.com</u> Decision Rule: The result of conformity based on the mentioned standards actual test limits / levels





Report No.: AAEMT/RF/231110-04-03



152 | P a g e

Plot No.174, Udyog Vihar Phase 4, Sector -18, Gurgaon -122016, Haryana, India Contact:0124-4235350, 4145343; e-mail: info @aaemtlabs.com; Website: <u>www.aaemtlabs.com</u> Decision Rule: The result of conformity based on the mentioned standards actual test limits / levels







153 | P a g e







154 | P a g e





# Report No.: AAEMT/RF/231110-04-03



155 | Page

Plot No.174, Udyog Vihar Phase 4, Sector -18, Gurgaon -122016, Haryana, India Contact:0124-4235350, 4145343; e-mail: info @aaemtlabs.com; Website: <u>www.aaemtlabs.com</u> Decision Rule: The result of conformity based on the mentioned standards actual test limits / levels





Report No.: AAEMT/RF/231110-04-03



156 | P a g e

Plot No.174, Udyog Vihar Phase 4, Sector -18, Gurgaon -122016, Haryana, India Contact:0124-4235350, 4145343; e-mail: info @aaemtlabs.com; Website: <u>www.aaemtlabs.com</u> Decision Rule: The result of conformity based on the mentioned standards actual test limits / levels





Report No.: AAEMT/RF/231110-04-03



157 | Page

Plot No.174, Udyog Vihar Phase 4, Sector -18, Gurgaon -122016, Haryana,