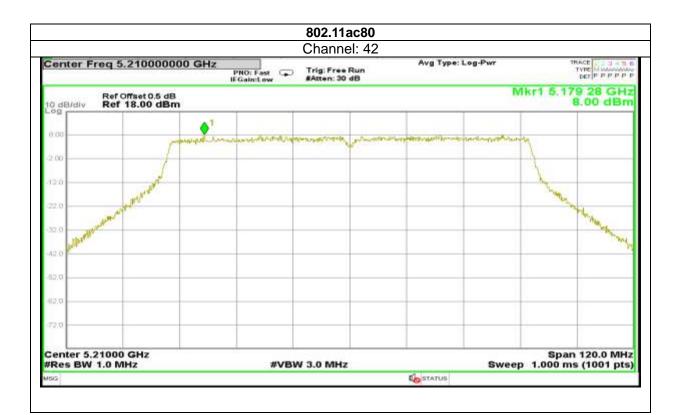

0, 4145343; e-mail: info @aaemtlabs.com; Website: <u>www.aaemtlabs.com</u> Decision Rule: The result of conformity based on the mentioned standards actual test limits / levels





Report No.: AAEMT/RF/231110-04-03



113 | Page

Plot No.174, Udyog Vihar Phase 4, Sector -18, Gurgaon -122016, Haryana, India Contact:0124-4235350, 4145343; e-mail: info @aaemtlabs.com; Website: <u>www.aaemtlabs.com</u> Decision Rule: The result of conformity based on the mentioned standards actual test limits / levels







114 | Page

Plot No.174, Udyog Vihar Phase 4, Sector -18, Gurgaon -122016, Haryana, India Contact:0124-4235350, 4145343; e-mail: info @aaemtlabs.com; Website: <u>www.aaemtlabs.com</u> Decision Rule: The result of conformity based on the mentioned standards actual test limits / levels







115 | Page

Plot No.174, Udyog Vihar Phase 4, Sector -18, Gurgaon -122016, Haryana, India Contact:0124-4235350, 4145343; e-mail: info @aaemtlabs.com; Website: <u>www.aaemtlabs.com</u> Decision Rule: The result of conformity based on the mentioned standards actual test limits / levels







116 | Page

Plot No.174, Udyog Vihar Phase 4, Sector -18, Gurgaon -122016, Haryana, India Contact:0124-4235350, 4145343; e-mail: info @aaemtlabs.com; Website: <u>www.aaemtlabs.com</u> Decision Rule: The result of conformity based on the mentioned standards actual test limits / levels







117 | Page

Plot No.174, Udyog Vihar Phase 4, Sector -18, Gurgaon -122016, Haryana, India Contact:0124-4235350, 4145343; e-mail: info @aaemtlabs.com; Website: <u>www.aaemtlabs.com</u> Decision Rule: The result of c