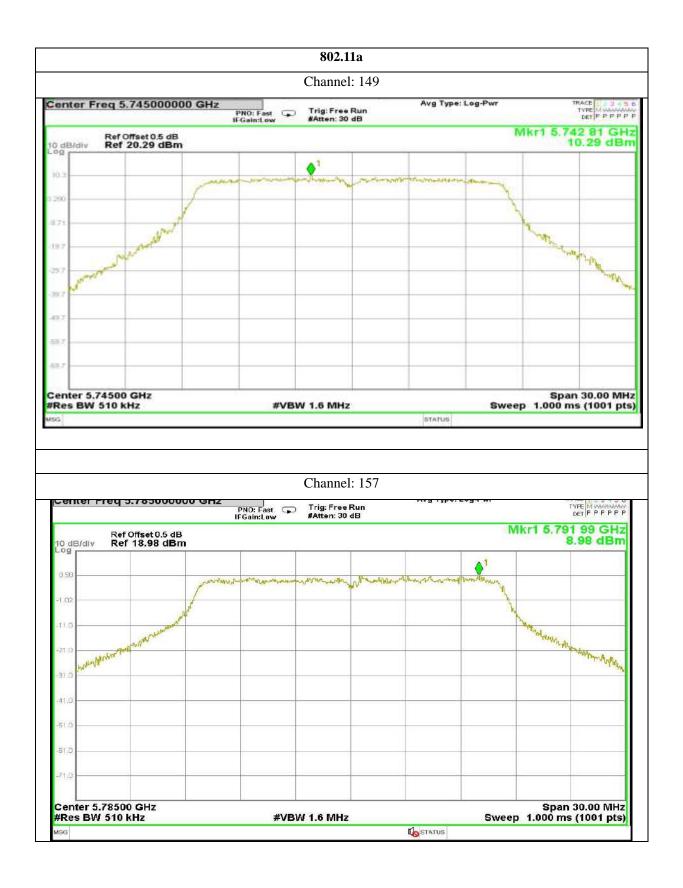

sult of conformity based on the mentioned standards actual test limits / levels







195 | Page

Plot No.174, Udyog Vihar Phase 4, Sector -18, Gurgaon -122016, Haryana, India Contact:0124-4235350, 4145343; e-mail: info @aaemtlabs.com; Website: <u>www.aaemtlabs.com</u> Decision Rule: The result of conformity based on the mentioned standards actual test limits / levels





## Report No.: AAEMT/RF/231110-04-03



196 | Page

Plot No.174, Udyog Vihar Phase 4, Sector -18, Gurgaon -122016, Haryana, India Contact:0124-4235350, 4145343; e-mail: info @aaemtlabs.com; Website: <u>www.aaemtlabs.com</u> Decision Rule: The result of conformity based on the mentioned standards actual test limits / levels





# Report No.: AAEMT/RF/231110-04-03



197 | Page





## Report No.: AAEMT/RF/231110-04-03



198 | Page





Certificate#5593.01

## Report No.: AAEMT/RF/231110-04-03



199 | Page







200 | P a g e

Plot No.174, Udyog Vihar Phase 4, Sector -18, Gurgaon -122016, Haryana, India Contact:0124-4235350, 4145343; e-mail: info @aaemtlabs.com; Website: <u>www.aaemtlabs.com</u> Decision Rule: The result of conformity based on the mentioned standards actual test limits / levels