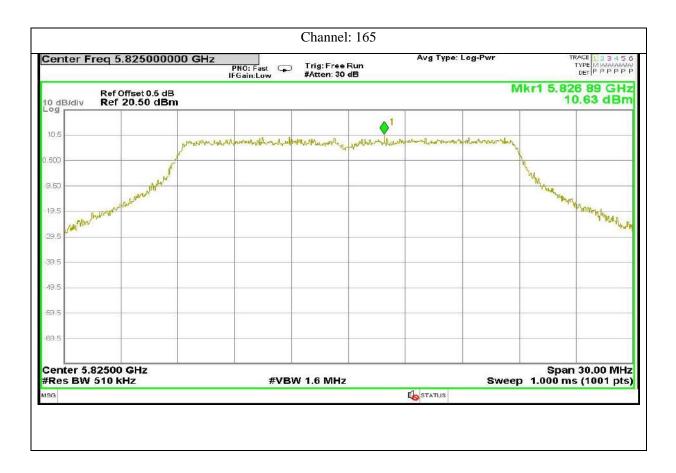

onformity based on the mentioned standards actual test limits / levels





Certificate#5593.01

#### Report No.: AAEMT/RF/231110-04-03









176 | P a g e

Plot No.174, Udyog Vihar Phase 4, Sector -18, Gurgaon -122016, Haryana, India Contact:0124-4235350, 4145343; e-mail: info @aaemtlabs.com; Website: <u>www.aaemtlabs.com</u> Decision Rule: The result of conformity based on the mentioned standards actual test limits / levels





Report No.: AAEMT/RF/231110-04-03



177 | Page

Plot No.174, Udyog Vihar Phase 4, Sector -18, Gurgaon -122016, Haryana, India Contact:0124-4235350, 4145343; e-mail: info @aaemtlabs.com; Website: <u>www.aaemtlabs.com</u> Decision Rule: The result of conformity based on the mentioned standards actual test limits / levels





Report No.: AAEMT/RF/231110-04-03



178 | Page

Plot No.174, Udyog Vihar Phase 4, Sector -18, Gurgaon -122016, Haryana, India Contact:0124-4235350, 4145343; e-mail: info @aaemtlabs.com; Website: <u>www.aaemtlabs.com</u> Decision Rule: The result of conformity based on the mentioned standards actual test limits / levels







179 | Page

Plot No.174, Udyog Vihar Phase 4, Sector -18, Gurgaon -122016, Haryana, India Contact:0124-4235350, 4145343; e-mail: info @aaemtlabs.com; Website: <u>www.aaemtlabs.com</u> Decision Rule: The result of conformity based on the mentioned standards actual test limits / levels







180 | Page

Plot No.174, Udyog Vihar Phase 4, Sector -18, Gurgaon -122016, Haryana, India Contact:0124-4235350, 4145343; e-mail: info @aaemtlabs.com; Website: <u>www.aaemtlabs.com</u> Decision Rule: The result of c