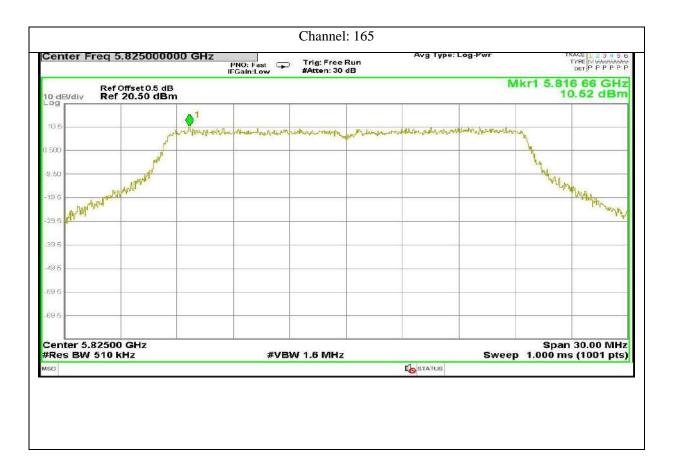

.com; Website: <u>www.aaemtlabs.com</u> Decision Rule: The result of conformity based on the mentioned standards actual test limits / levels







180 | Page

Plot No.174, Udyog Vihar Phase 4, Sector -18, Gurgaon -122016, Haryana, India Contact:0124-4235350, 4145343; e-mail: info @aaemtlabs.com; Website: <u>www.aaemtlabs.com</u> Decision Rule: The result of conformity based on the mentioned standards actual test limits / levels





Report No.: AAEMT/RF/231110-04-03



181 | Page

Plot No.174, Udyog Vihar Phase 4, Sector -18, Gurgaon -122016, Haryana, India Contact:0124-4235350, 4145343; e-mail: info @aaemtlabs.com; Website: <u>www.aaemtlabs.com</u> Decision Rule: The result of conformity based on the mentioned standards actual test limits / levels





Report No.: AAEMT/RF/231110-04-03







Report No.: AAEMT/RF/231110-04-03



183 | Page

Plot No.174, Udyog Vihar Phase 4, Sector -18, Gurgaon -122016, Haryana, India Contact:0124-4235350, 4145343; e-mail: info @aaemtlabs.com; Website: <u>www.aaemtlabs.com</u> Decision Rule: The result of conformity based on the mentioned standards actual test limits / levels







184 | P a g e





Report No.: AAEMT/RF/231110-04-03

# Antenna 6:



185 | Page

Plot No.174, Udyog Vihar Phase 4, Sector -18, Gurgaon -122016, Haryana, India Contact:0124-4235350, 4145343; e-mail: info @aaemtlabs.com; Website: <u>www.aaemtlabs.com</u> Decision Rule: The result of conformity based on the mentioned standards actual test limits / levels





Report No.: AAEMT/RF/231110-04-03



186 | P a g e

Plot No.174, Udyog Vihar Phase 4, Sector -18, Gurgaon