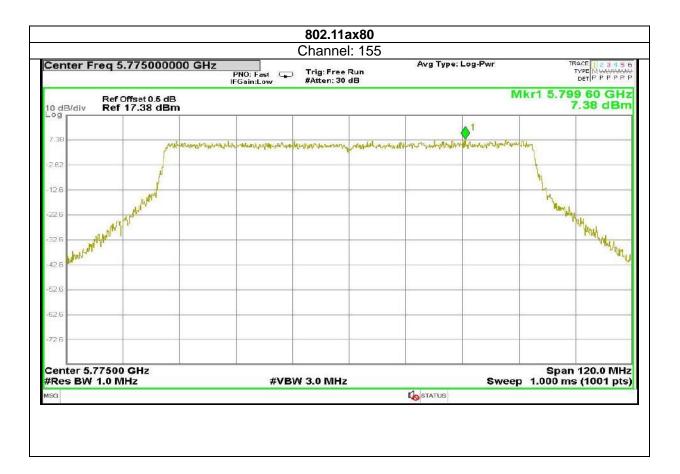

ecision Rule: The result of conformity based on the mentioned standards actual test limits / levels





Report No.: AAEMT/RF/231110-04-03



181 | Page

Plot No.174, Udyog Vihar Phase 4, Sector -18, Gurgaon -122016, Haryana, India Contact:0124-4235350, 4145343; e-mail: info @aaemtlabs.com; Website: <u>www.aaemtlabs.com</u> Decision Rule: The result of conformity based on the mentioned standards actual test limits / levels





Report No.: AAEMT/RF/231110-04-03







Report No.: AAEMT/RF/231110-04-03



183 | Page

Plot No.174, Udyog Vihar Phase 4, Sector -18, Gurgaon -122016, Haryana, India Contact:0124-4235350, 4145343; e-mail: info @aaemtlabs.com; Website: <u>www.aaemtlabs.com</u> Decision Rule: The result of conformity based on the mentioned standards actual test limits / levels







184 | P a g e





Report No.: AAEMT/RF/231110-04-03

# Antenna 6:



185 | Page

Plot No.174, Udyog Vihar Phase 4, Sector -18, Gurgaon -122016, Haryana, India Contact:0124-4235350, 4145343; e-mail: info @aaemtlabs.com; Website: <u>www.aaemtlabs.com</u> Decision Rule: The result of conformity based on the mentioned standards actual test limits / levels





Report No.: AAEMT/RF/231110-04-03



186 | P a g e

Plot No.174, Udyog Vihar Phase 4, Sector -18, Gurgaon -122016, Haryana, India Contact:0124-4235350, 4145343; e-mail: info @aaemtlabs.com; Website: <u>www.aaemtlabs.com</u> Decision Rule: The result of conformity based on the mentioned standards actual test limits / levels







187 | Page

Plot No.174, Udyog Vihar Phase 4, Sector -18, Gurgaon -122016, Haryana, India Contact:0124-423