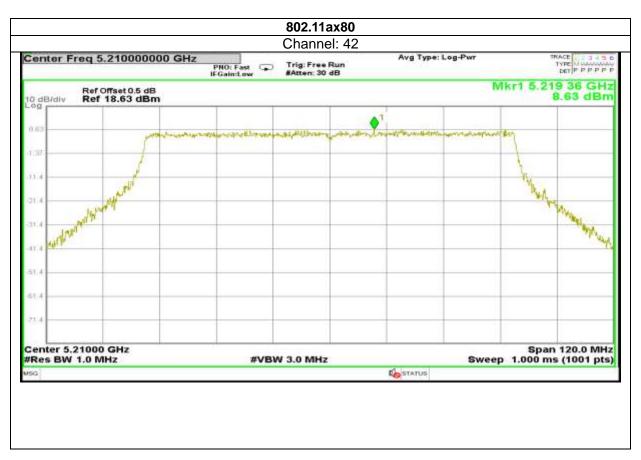

m; Website: <u>www.aaemtlabs.com</u> Decision Rule: The result of conformity based on the mentioned standards actual test limits / levels





Report No.: AAEMT/RF/231110-04-03



169 | P a g e

Plot No.174, Udyog Vihar Phase 4, Sector -18, Gurgaon -122016, Haryana, India Contact:0124-4235350, 4145343; e-mail: info @aaemtlabs.com; Website: <u>www.aaemtlabs.com</u> Decision Rule: The result of conformity based on the mentioned standards actual test limits / levels







170 | Page

Plot No.174, Udyog Vihar Phase 4, Sector -18, Gurgaon -122016, Haryana, India Contact:0124-4235350, 4145343; e-mail: info @aaemtlabs.com; Website: <u>www.aaemtlabs.com</u> Decision Rule: The result of conformity based on the mentioned standards actual test limits / levels





Report No.: AAEMT/RF/231110-04-03



171 | Page

Plot No.174, Udyog Vihar Phase 4, Sector -18, Gurgaon -122016, Haryana, India Contact:0124-4235350, 4145343; e-mail: info @aaemtlabs.com; Website: <u>www.aaemtlabs.com</u> Decision Rule: The result of conformity based on the mentioned standards actual test limits / levels







172 | Page





Report No.: AAEMT/RF/231110-04-03









174 | Page

Plot No.174, Udyog Vihar Phase 4, Sector -18, Gurgaon -122016, Haryana, India Contact:0124-4235350, 4145343; e-mail: info @aaemtlabs.com; Website: <u>www.aaemtlabs.com</u> Decision Rule: The result of conformity based on the mentioned standards actual test limits / levels





Certificate#5593.01

#### Report No.: AAEMT/RF/231110-04-03









176 | P a g e

Plot No.174, Udyog Vihar Phase 4, Sector -18, Gurgaon -122016, Haryana, I