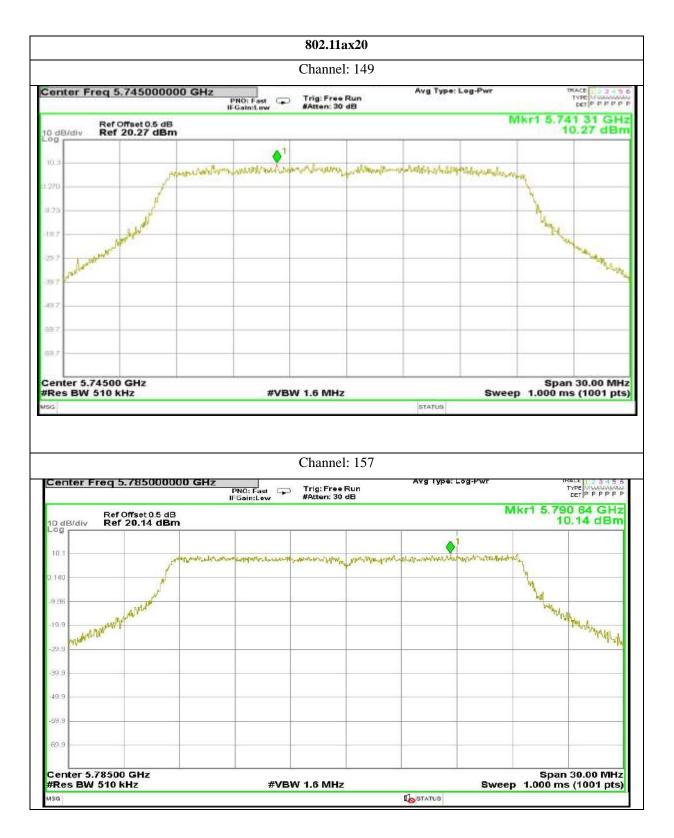

0, 4145343; e-mail: info @aaemtlabs.com; Website: <u>www.aaemtlabs.com</u> Decision Rule: The result of conformity based on the mentioned standards actual test limits / levels







179 | Page

Plot No.174, Udyog Vihar Phase 4, Sector -18, Gurgaon -122016, Haryana, India Contact:0124-4235350, 4145343; e-mail: info @aaemtlabs.com; Website: <u>www.aaemtlabs.com</u> Decision Rule: The result of conformity based on the mentioned standards actual test limits / levels







180 | Page

Plot No.174, Udyog Vihar Phase 4, Sector -18, Gurgaon -122016, Haryana, India Contact:0124-4235350, 4145343; e-mail: info @aaemtlabs.com; Website: <u>www.aaemtlabs.com</u> Decision Rule: The result of conformity based on the mentioned standards actual test limits / levels





Report No.: AAEMT/RF/231110-04-03



181 | Page

Plot No.174, Udyog Vihar Phase 4, Sector -18, Gurgaon -122016, Haryana, India Contact:0124-4235350, 4145343; e-mail: info @aaemtlabs.com; Website: <u>www.aaemtlabs.com</u> Decision Rule: The result of conformity based on the mentioned standards actual test limits / levels





Report No.: AAEMT/RF/231110-04-03







Report No.: AAEMT/RF/231110-04-03



183 | Page

Plot No.174, Udyog Vihar Phase 4, Sector -18, Gurgaon -122016, Haryana, India Contact:0124-4235350, 4145343; e-mail: info @aaemtlabs.com; Website: <u>www.aaemtlabs.com</u> Decision Rule: The result of conformity based on the mentioned standards actual test limits / levels







184 | P a g e





Report No.: AAEMT/RF/231110-04-03

# Antenna 6:



185 | Page

Plot No.174, Udyog Vihar Phase 4, Sector -18, Gurgaon -1