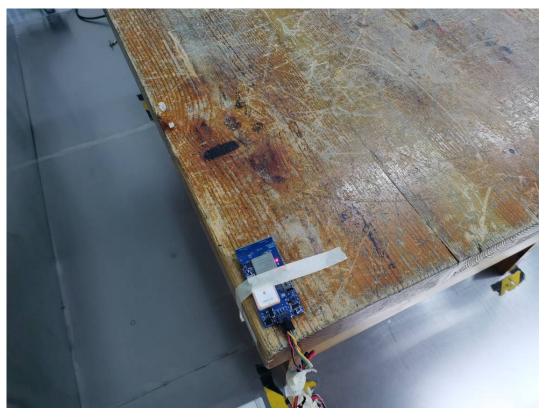

## TEST SETUP PHOTOGRAPHS

## **Conducted Emissions Front View-PCB ANT**

**Conducted Emissions Side View-PCB ANT** 

Radiated Emission Below 1GHz View-Ceramic ANT1

Radiated Emission Above 1GHz View-Ceramic ANT1

Radiated Emission Below 1GHz View-Ceramic ANT2