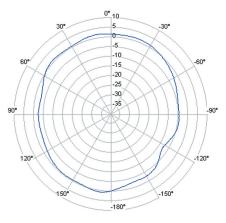

## **Typical Radiation Pattern**

Antenna gain, dBi in free space.

H-plane vertical and horisontal polarisation, 2400 MHz.

E-plane vertical and horisontal polarisation, 2400 MHz.

www.intenna.com