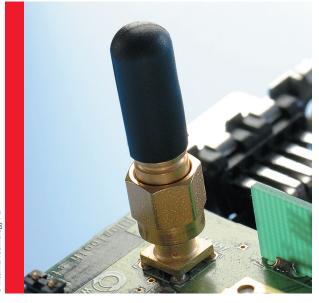

## **Typical Design**

The antenna has SMA interface (male) and is groundplane independent. The cover dimensions are approx. diameter 7 mm, length 16.5 mm.

#### **Typical Mechanical Measurement**

| Size     | Cover Ø7 x 16.5 mm    |
|----------|-----------------------|
|          | Total height 28 mm    |
| Weight   | 3.5 g                 |
| Mounting | Standard SMA female   |
|          | connector directly on |
|          | the PCB.              |
|          |                       |