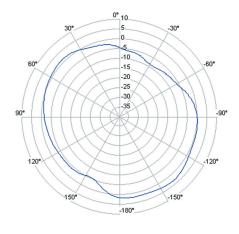

## **Typical Radiation Pattern**

Antenna gain, dBi in free space.

H-plane vertical and horisontal polarisation, 2400 MHz.

E-plane vertical and horisontal polarisation, 2400 MHz.

www.intenna.com