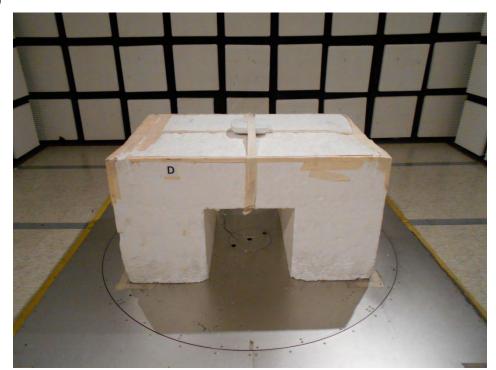

## 2. Photographs of Radiated Emissions Test Configuration

Test Configuration: 30MHz~1GHz

**Test Mode: Mode 10** 

**FRONT VIEW** 

**REAR VIEW** 

Page No. : 2 of 4

Report No. : FR271817AB

Test Photos Appendix G

**For Cabinet** 

**Test Configuration: Above 1GHz** 

Test Mode: Mode 1, 3

**FRONT VIEW** 

**REAR VIEW** 

Page No. : 3 of 4

Report No. : FR271817AB

Test Mode: Mode 2, 4