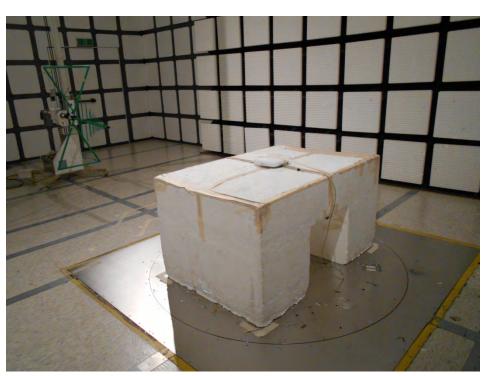

## 2. Photographs of Radiated Emissions Test Configuration

Test Configuration: 30MHz~1GHz

**Test Mode: Mode 10** 

**FRONT VIEW** 

**REAR VIEW** 

Page No. : 2 of 4

Report No. : FR271817AB

Test Photos Appendix G

**For Cabinet** 

**Test Configuration: Above 1GHz** 

Test Mode: Mode 1, 3

**FRONT VIEW** 

**REAR VIEW** 

Page No. : 3 of 4

Report No. : FR271817AB

Test Mode: Mode 2, 4