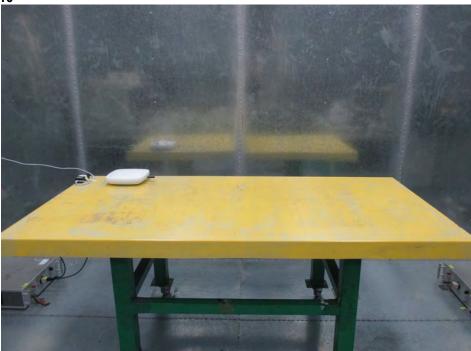

## 1. Photographs of Conducted Emissions Test Configuration

For Test Mode: Mode 10

**FRONT VIEW** 

**REAR VIEW** 

Page No. : 1 of 4
Report No. : FR271817AB

Test Photos Appendix G