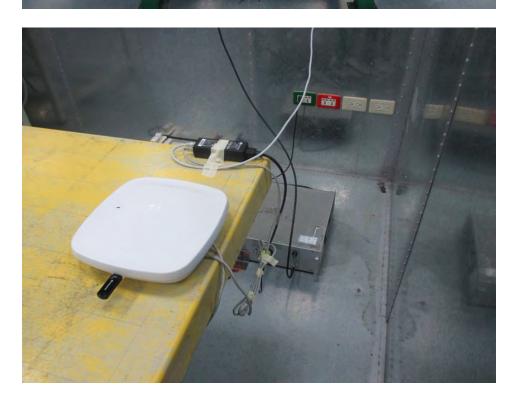

## 1. Photographs of Conducted Emissions Test Configuration

For Test Mode: Mode 10

**FRONT VIEW** 

**REAR VIEW** 

Page No. : 1 of 4
Report No. : FR271817AB

Test Photos Appendix G