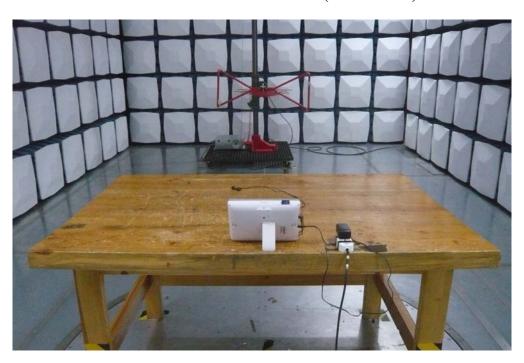

## **EXHIBIT D - TEST SETUP PHOTOGRAPHS**

Tested Mode: SD Card/DVD Playing

**Conducted Emissions – Front View** 

**Conducted Emissions - Side View** 

**Radiated Emissions – Front View (Below 1GHz)** 

Radiated Emissions –Rear View (Below 1GHz)

## **Conducted Emissions – Front View**

**Conducted Emissions - Side View** 

**Radiated Emissions – Front View (Below 1GHz)** 

Radiated Emissions –Rear View (Below 1GHz)

**Radiated Emission – Front View (Above 1 GHz)** 