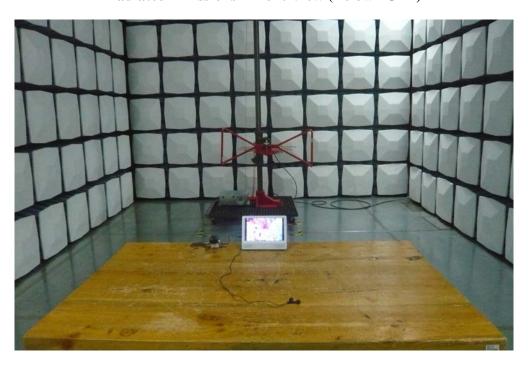

## **EXHIBIT D - TEST SETUP PHOTOGRAPHS**

Tested Mode: SD Card/DVD Playing

**Conducted Emissions – Front View** 

**Conducted Emissions - Side View** 

**Radiated Emissions – Front View (Below 1GHz)** 

Radiated Emissions –Rear View (Below 1GHz)

## **Conducted Emissions – Front View**

**Conducted Emissions - Side View** 

**Radiated Emissions – Front View (Below 1GHz)** 

Radiated Emissions –Rear View (Below 1GHz)

**Radiated Emission – Front View (Above 1 GHz)** 