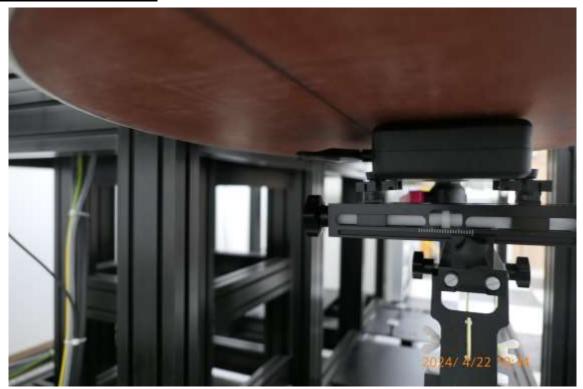

## **SAR Test Setup Photographs**

Front from ELI Phantom (Separation Distance: 0 cm) - Ant. 90 degrees

Front from ELI Phantom (Separation Distance: 0 cm) - Ant. 45 degrees

Front from ELI Phantom (Separation Distance: 0 cm) - Ant. 0 degrees