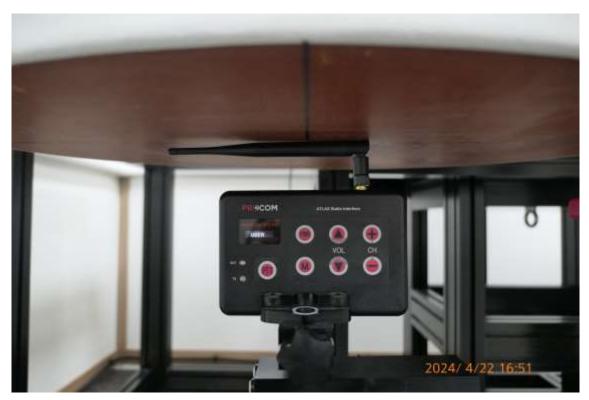

Rear from ELI Phantom (Separation Distance: 0 cm) - Ant. 90 degrees

Rear from ELI Phantom (Separation Distance: 0 cm) - Ant. 45 degrees

Rear from ELI Phantom (Separation Distance: 0  $\,$  cm) - Ant. 0 degrees