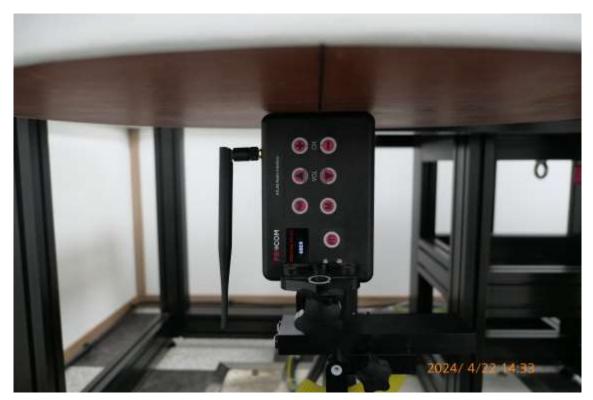

Left from ELI Phantom (Separation Distance: 0 cm) - Ant. 90 degrees

Left from ELI Phantom (Separation Distance: 0 cm) - Ant. 45 degrees

Left from ELI Phantom (Separation Distance: 0 cm) - Ant. 0 degrees