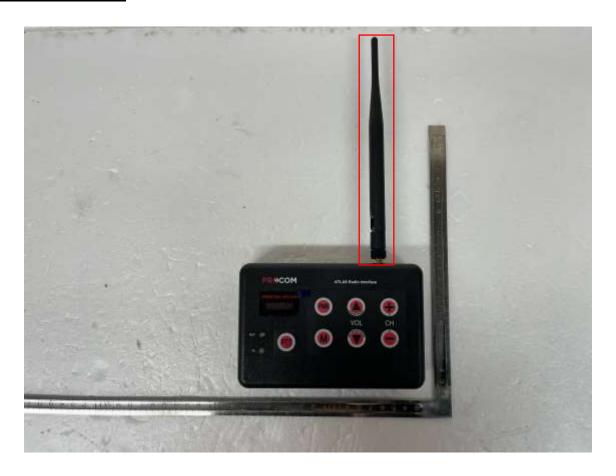

## APPENDIX F: DUT ANTENNA DIAGRAM & SAR TEST SETUP PHOTOGRAPHS



## **DUT Antenna Location**



Figure F-1 Antenna Location



## **SAR Test Setup Photographs**



Front from ELI Phantom (Separation Distance: 0 cm) - Ant. 90 degrees



Front from ELI Phantom (Separation Distance: 0 cm) - Ant. 45 degrees





Front from ELI Phantom (Separation Distance: 0 cm) - Ant. 0 degrees





Rear from ELI Phantom (Separation Distance: 0 cm) - Ant. 90 degrees



Rear from ELI Phantom (Separation Distance: 0 cm) - Ant. 45 degrees





Rear from ELI Phantom (Separation Distance: 0  $\,$  cm) - Ant. 0 degrees





Left from ELI Phantom (Separation Distance: 0 cm) - Ant. 90 degrees



Left from ELI Phantom (Separation Distance: 0 cm) - Ant. 45 degrees





Left from ELI Phantom (Separation Distance: 0 cm) - Ant. 0 degrees





Right from ELI Phantom (Separation Distance: 0 cm) - Ant. 90 degrees