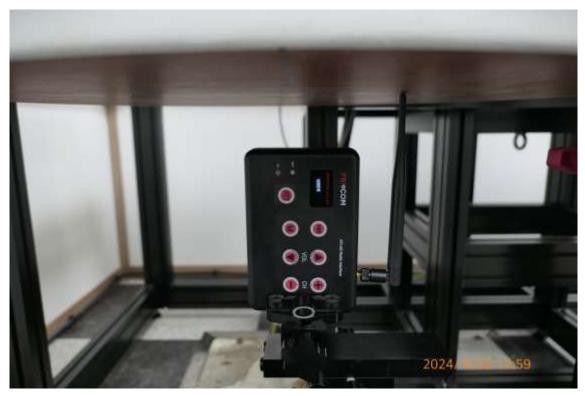

## **SAR Test Setup Photographs**

Front from ELI Phantom (Separation Distance: 0 cm) - Ant. 90 degrees

Front from ELI Phantom (Separation Distance: 0 cm) - Ant. 45 degrees

Front from ELI Phantom (Separation Distance: 0 cm) - Ant. 0 degrees

Rear from ELI Phantom (Separation Distance: 0 cm) - Ant. 90 degrees

Rear from ELI Phantom (Separation Distance: 0 cm) - Ant. 45 degrees

Rear from ELI Phantom (Separation Distance: 0  $\,$  cm) - Ant. 0 degrees

Left from ELI Phantom (Separation Distance: 0 cm) - Ant. 90 degrees

Left from ELI Phantom (Separation Distance: 0 cm) - Ant. 45 degrees

Left from ELI Phantom (Separation Distance: 0 cm) - Ant. 0 degrees

Right from ELI Phantom (Separation Distance: 0 cm) - Ant. 90 degrees

Right from ELI Phantom (Separation Distance: 0 cm) - Ant. 45 degrees

Right from ELI Phantom (Separation Distance: 0 cm) - Ant. 0 degrees

Top from ELI Phantom (Separation Distance: 0 cm) - Ant. 90 degrees

Top from ELI Phantom (Separation Distance: 0 cm) - Ant. 45 degrees

Top from ELI Phantom (Separation Distance: 0 cm) - Ant. 0 degrees

Bottom from ELI Phantom (Separation Distance: 0 cm) - Ant. 90 degrees

Bottom from ELI Phantom (Separation Distance: 0 cm) - Ant. 45 degrees

Bottom from ELI Phantom (Separation Distance: 0 cm) - Ant. 0 degrees

- End of Report -