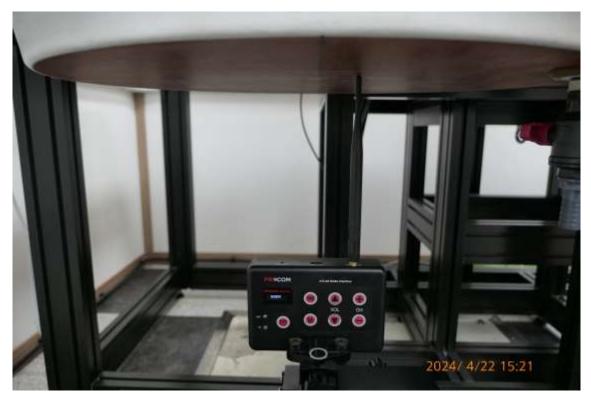

Right from ELI Phantom (Separation Distance: 0 cm) - Ant. 90 degrees

Right from ELI Phantom (Separation Distance: 0 cm) - Ant. 45 degrees

Right from ELI Phantom (Separation Distance: 0 cm) - Ant. 0 degrees