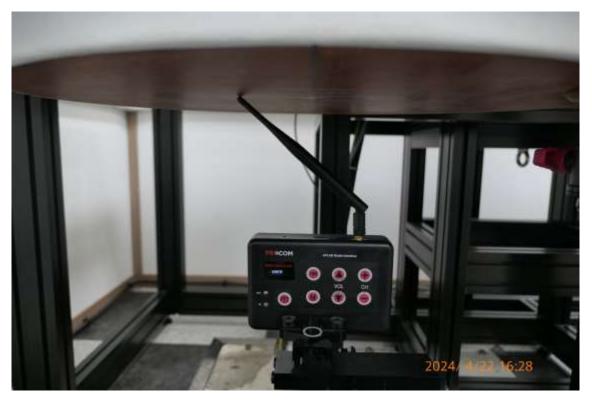

Left from ELI Phantom (Separation Distance: 0 cm) - Ant. 90 degrees

Left from ELI Phantom (Separation Distance: 0 cm) - Ant. 45 degrees

Left from ELI Phantom (Separation Distance: 0 cm) - Ant. 0 degrees