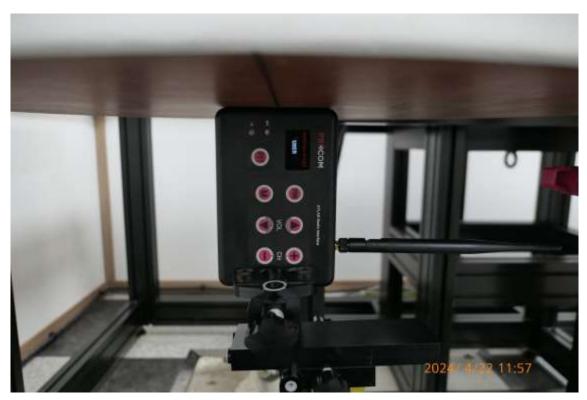

Rear from ELI Phantom (Separation Distance: 0 cm) - Ant. 90 degrees

Rear from ELI Phantom (Separation Distance: 0 cm) - Ant. 45 degrees

Rear from ELI Phantom (Separation Distance: 0  $\,$  cm) - Ant. 0 degrees