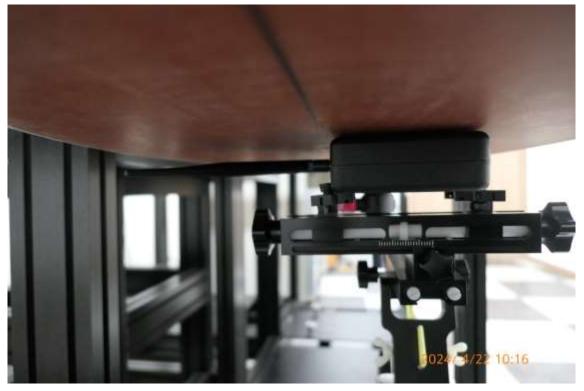

Rear from ELI Phantom (Separation Distance: 0 cm) - Ant. 90 degrees

Rear from ELI Phantom (Separation Distance: 0 cm) - Ant. 45 degrees

Rear from ELI Phantom (Separation Distance: 0  $\,$  cm) - Ant. 0 degrees