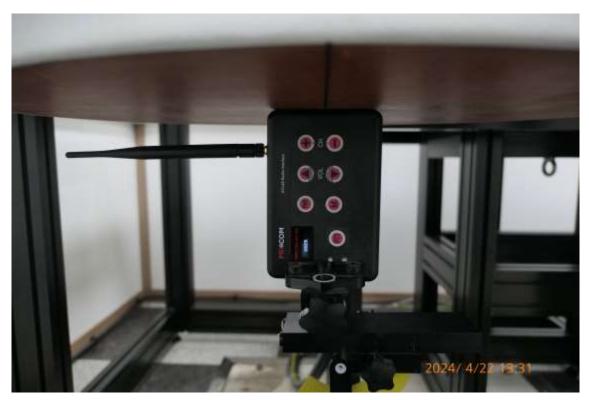

## **SAR Test Setup Photographs**

Front from ELI Phantom (Separation Distance: 0 cm) - Ant. 90 degrees

Front from ELI Phantom (Separation Distance: 0 cm) - Ant. 45 degrees

Front from ELI Phantom (Separation Distance: 0 cm) - Ant. 0 degrees