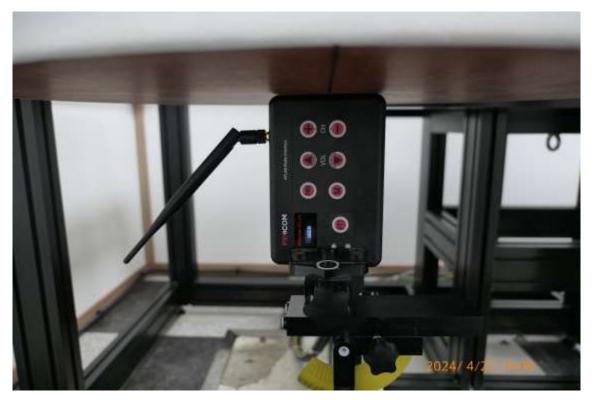

Right from ELI Phantom (Separation Distance: 0 cm) - Ant. 90 degrees

Right from ELI Phantom (Separation Distance: 0 cm) - Ant. 45 degrees

Right from ELI Phantom (Separation Distance: 0 cm) - Ant. 0 degrees