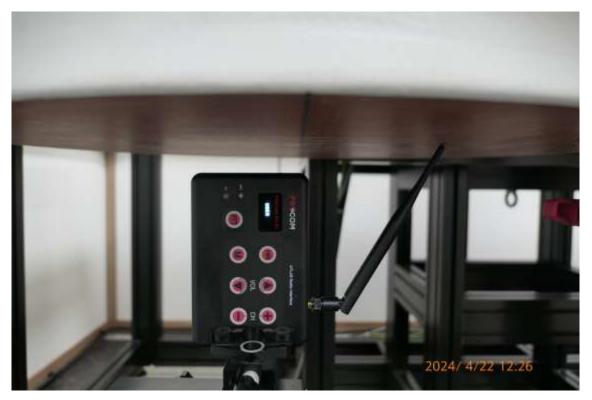

## **SAR Test Setup Photographs**

Front from ELI Phantom (Separation Distance: 0 cm) - Ant. 90 degrees

Front from ELI Phantom (Separation Distance: 0 cm) - Ant. 45 degrees

Front from ELI Phantom (Separation Distance: 0 cm) - Ant. 0 degrees