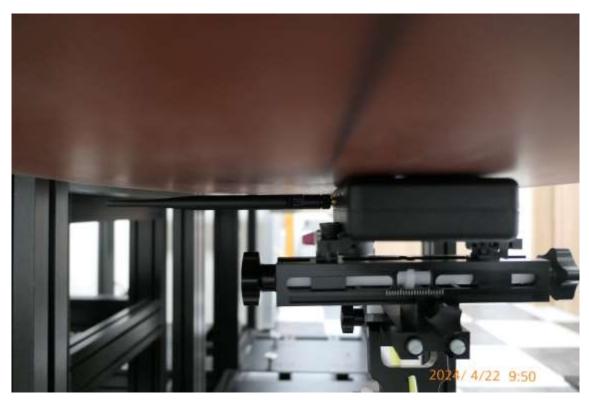

Left from ELI Phantom (Separation Distance: 0 cm) - Ant. 90 degrees

Left from ELI Phantom (Separation Distance: 0 cm) - Ant. 45 degrees

Left from ELI Phantom (Separation Distance: 0 cm) - Ant. 0 degrees