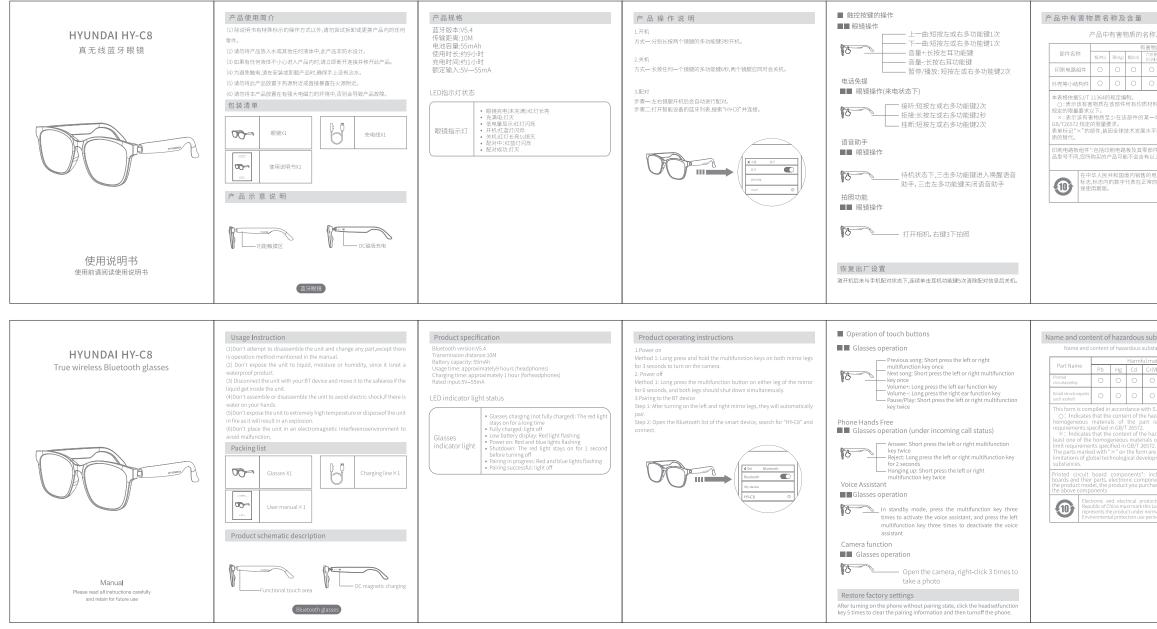

| 文件名称 | 现代-        | HY-C8说明 | 书   | 材料 | 70g书写:   | 单位 | mm | 厂商物料编号 |  |
|------|------------|---------|-----|----|----------|----|----|--------|--|
| 文件尺寸 | 54x80      | )mm(单P, | 尺寸) | ーサ |          |    | 公差 | ±0.5mm |  |
| 设计日期 | 2024/07/13 | 文件版本    | V02 | 上乙 | 1C印刷 风琴折 |    | 比例 | 1:1    |  |

|                                                                             |