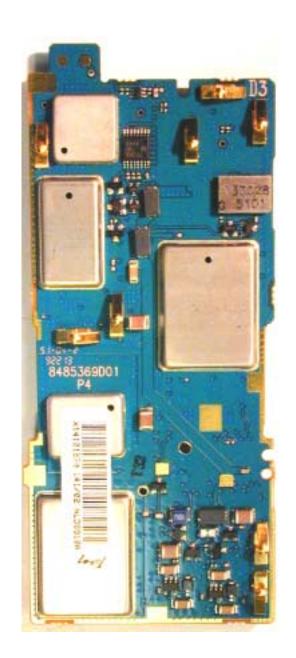

## THE FOLLOWING PHOTOGRAPHS ARE ATTACHED.

- 1. RF BOARD WITH SHIELDS (TOP)
- 2. RF BOARD WITHOUT SHIELDS (TOP)
- 3. RF BOARD WITH SHIELDS (BOTTOM)
- 4. RF BOARD WITHOUT SHIELDS (BOTTOM)
- 5. VOCON BOARD WITH SHIELDS (TOP)
- 6. VOCON BOARD WITHOUT SHIELDS (TOP)
- 7. VOCON BOARD (BOTTOM)

RF board with Shields (Top)

RF board without Shields (Top)

RF board with Shields (Bottom)

RF board without Shields (Bottom)

Vocon board with Shields (Top)

## **VHF P25 Airborne Transceiver**

FCC ID: IMA-TDFM-636 IC: 120A-TDFM-636

Vocon board without Shields (Top)

Vocon board (Bottom))