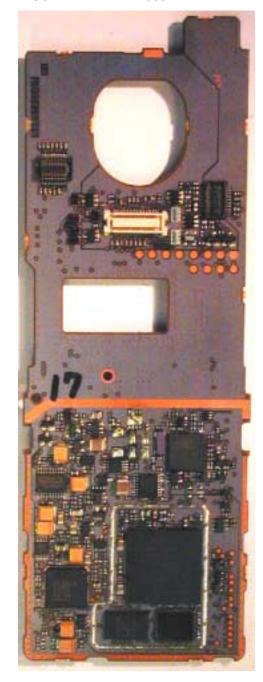

## THE FOLLOWING PHOTOGRAPHS ARE ATTACHED.

- 1. RF BOARD WITH SHIELDS (TOP)
- 2. RF BOARD WITHOUT SHIELDS (TOP)
- 3. RF BOARD WITH SHIELDS (BOTTOM)
- 4. RF BOARD WITHOUT SHIELDS (BOTTOM)
- 5. VOCON BOARD WITH SHIELDS (TOP)
- 6. VOCON BOARD WITHOUT SHIELDS (TOP)
- 7. VOCON BOARD (BOTTOM)

RF board with Shields (Top)

RF board without Shields (Top)

RF board with Shields (Bottom)

RF board without Shields (Bottom)

Vocon board with Shields (Top)