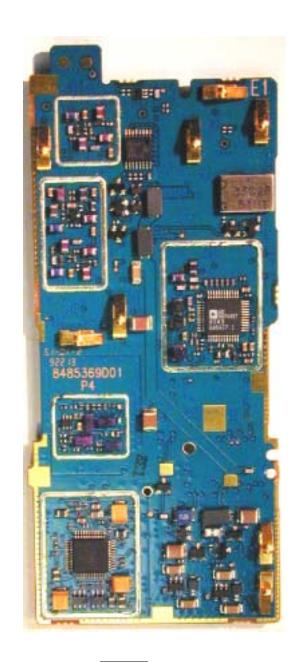

## THE FOLLOWING PHOTOGRAPHS ARE ATTACHED.

- 1. RF BOARD WITH SHIELDS (TOP)
- 2. RF BOARD WITHOUT SHIELDS (TOP)
- 3. RF BOARD WITH SHIELDS (BOTTOM)
- 4. RF BOARD WITHOUT SHIELDS (BOTTOM)
- 5. VOCON BOARD WITH SHIELDS (TOP)
- 6. VOCON BOARD WITHOUT SHIELDS (TOP)
- 7. VOCON BOARD (BOTTOM)

## **VHF P25 Airborne Transceiver**

FCC ID: IMA-TDFM-636 IC: 120A-TDFM-636

Vocon board without Shields (Top)

Vocon board (Bottom))