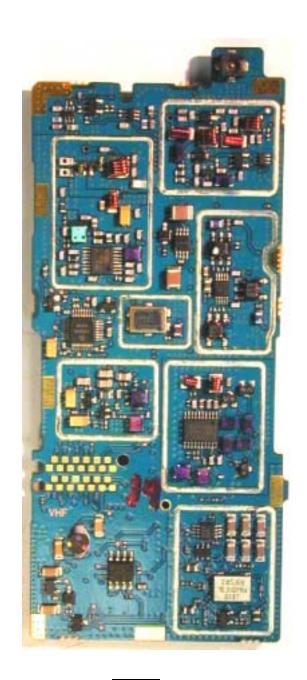

## THE FOLLOWING PHOTOGRAPHS ARE ATTACHED.

- 1. RF BOARD WITH SHIELDS (TOP)
- 2. RF BOARD WITHOUT SHIELDS (TOP)
- 3. RF BOARD WITH SHIELDS (BOTTOM)
- 4. RF BOARD WITHOUT SHIELDS (BOTTOM)
- 5. VOCON BOARD WITH SHIELDS (TOP)
- 6. VOCON BOARD WITHOUT SHIELDS (TOP)
- 7. VOCON BOARD (BOTTOM)

RF board with Shields (Top)

RF board without Shields (Top)

RF board with Shields (Bottom)

RF board without Shields (Bottom)

Vocon board with Shields (Top)