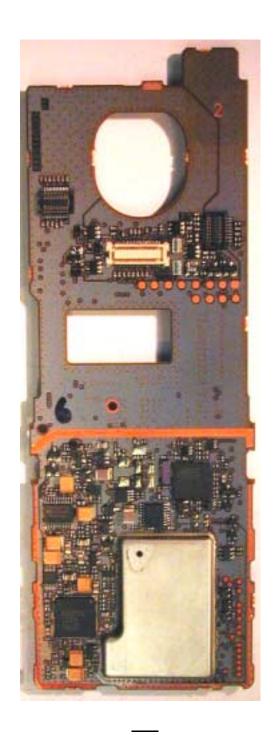

## THE FOLLOWING PHOTOGRAPHS ARE ATTACHED.

- 1. RF BOARD WITH SHIELDS (TOP)
- 2. RF BOARD WITHOUT SHIELDS (TOP)
- 3. RF BOARD WITH SHIELDS (BOTTOM)
- 4. RF BOARD WITHOUT SHIELDS (BOTTOM)
- 5. VOCON BOARD WITH SHIELDS (TOP)
- 6. VOCON BOARD WITHOUT SHIELDS (TOP)
- 7. VOCON BOARD (BOTTOM)

RF board with Shields (Top)

RF board without Shields (Top)

RF board with Shields (Bottom)

RF board without Shields (Bottom)

Vocon board with Shields (Top)