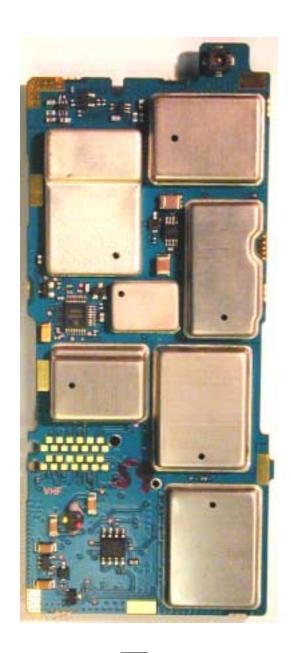

## THE FOLLOWING PHOTOGRAPHS ARE ATTACHED.

- 1. RF BOARD WITH SHIELDS (TOP)
- 2. RF BOARD WITHOUT SHIELDS (TOP)
- 3. RF BOARD WITH SHIELDS (BOTTOM)
- 4. RF BOARD WITHOUT SHIELDS (BOTTOM)
- 5. VOCON BOARD WITH SHIELDS (TOP)
- 6. VOCON BOARD WITHOUT SHIELDS (TOP)
- 7. VOCON BOARD (BOTTOM)

RF board with Shields (Top)

RF board without Shields (Top)

RF board with Shields (Bottom)

RF board without Shields (Bottom)

Vocon board with Shields (Top)