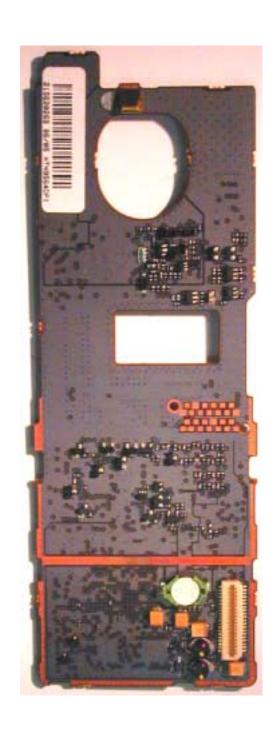

## THE FOLLOWING PHOTOGRAPHS ARE ATTACHED.

- 1. RF BOARD WITH SHIELDS (TOP)
- 2. RF BOARD WITHOUT SHIELDS (TOP)
- 3. RF BOARD WITH SHIELDS (BOTTOM)
- 4. RF BOARD WITHOUT SHIELDS (BOTTOM)
- 5. VOCON BOARD WITH SHIELDS (TOP)
- 6. VOCON BOARD WITHOUT SHIELDS (TOP)
- 7. VOCON BOARD (BOTTOM)

RF board with Shields (Top)

RF board without Shields (Top)

RF board with Shields (Bottom)

RF board without Shields (Bottom)

Vocon board with Shields (Top)

## **VHF P25 Airborne Transceiver**

FCC ID: IMA-TDFM-636 IC: 120A-TDFM-636

Vocon board without Shields (Top)

Vocon board (Bottom))