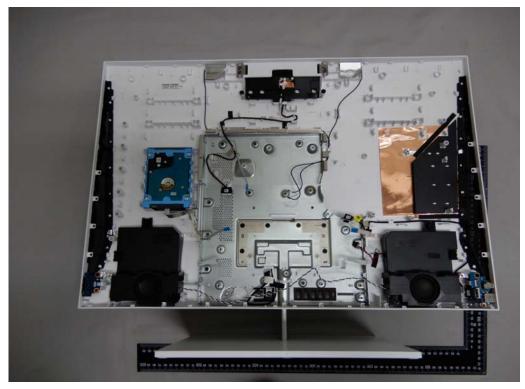

## Open View of EUT - 3

Internal View of EUT - 1

Unless otherwise stated the results shown in this test report refer only to the sample(s) tested and such sample(s) are retained for 90 days only. 除非另有說明,此報告結果僅對測試之樣品負責,同時此樣品僅保留90天。本報告未經本公司書面許可,不可部份複製。