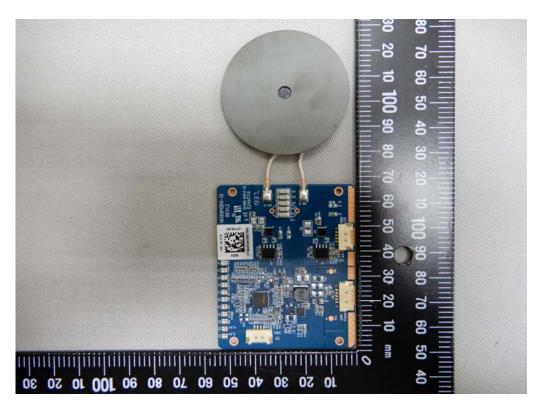

# WPC module-1 (Model No.: HI369)

Unless otherwise stated the results shown in this test report refer only to the sample(s) tested and such sample(s) are retained for 90 days only.

除非另有說明,此報告結果僅對測試之樣品負責,同時此樣品僅保留90天。本報告未經本公司書面許可,不可部份複製。