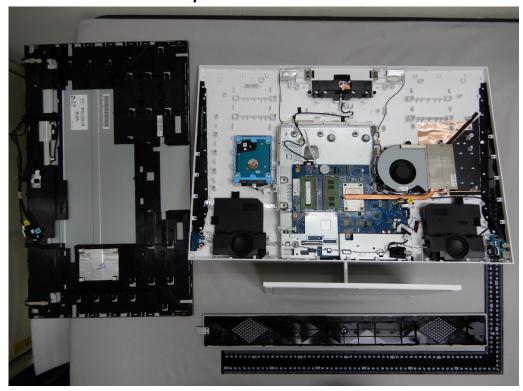

## INTERNAL PHOTOGRAPHS OF EUT

Open View of EUT - 1

Open View of EUT - 2

Unless otherwise stated the results shown in this test report refer only to the sample(s) tested and such sample(s) are retained for 90 days only. 除非另有說明,此報告結果僅對測試之樣品負責,同時此樣品僅保留90天。本報告未經本公司書面許可,不可部份複製。