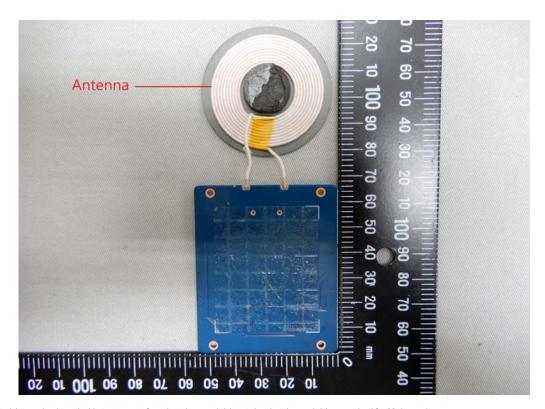

#### WPC Antenna

Unless otherwise stated the results shown in this test report refer only to the sample(s) tested and such sample(s) are retained for 90 days only. 除非另有說明,此報告結果僅對測試之樣品負責,同時此樣品僅保留90天。本報告未經本公司書面許可,不可部份複製。