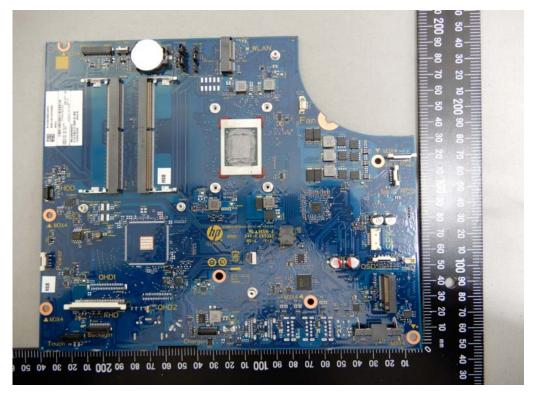

# WPC module-1 (Model No.: HI369)

Unless otherwise stated the results shown in this test report refer only to the sample(s) tested and such sample(s) are retained for 90 days only.

除非另有說明,此報告結果僅對測試之樣品負責,同時此樣品僅保留90天。本報告未經本公司書面許可,不可部份複製。