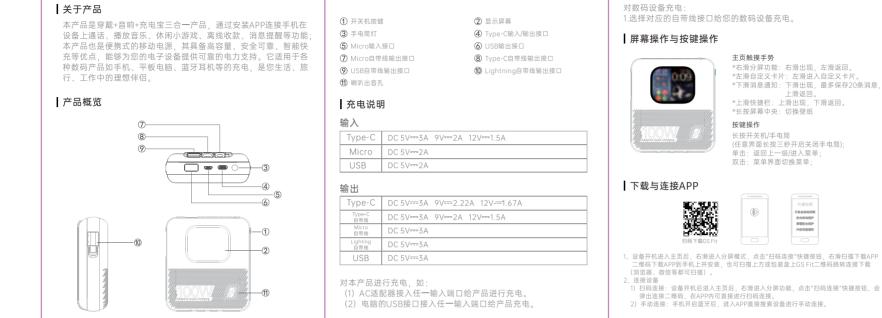

## Product Overview

| <ol> <li>On/Off button</li> </ol> | ② Display Screen      |
|-----------------------------------|-----------------------|
| ③ Flashlight                      | ④ Type-C input/output |
| ⑤ Micro input interface           | 6 USB output interfa  |

6 USB output interface (8) Type-C built-in line output interface (7) Micro built-in cable output interface (9) USB built-in cable output interface 10 Lightning comes with a built-in cable

Type-C input/output interface

output interface 1 Speaker sound hole

## Charging instructions

| input |        |                      |  |  |
|-------|--------|----------------------|--|--|
|       | Type-C | DC 5V3A 9V2A 12V1.5A |  |  |
|       | Micro  | DC 5V2A              |  |  |
|       | USB    | DC 5V2A              |  |  |

#### output Type C DC FV-74 0V-2 224 12V-1 /7

| Type-C                    | DC 5VSA 9V2.22A 12V1.6/A |
|---------------------------|--------------------------|
| Type-C<br>Built-in line   | DC 5V3A 9V2A 12V1.5A     |
| Micro<br>Built-in line    | DC 5V3A                  |
| Lighting<br>Built-in line | DC 5V3A                  |
| USB                       | DC 5V3A                  |
|                           | -                        |

### Screen operation and button operation

\*Left swipe coustom card: Left swipe to enter custom card. \*Downward Message Notification: Downward movement occurs, up to 20 messages can be saved, and upward movement returns Up scrolling shortcut bar: Up scrolling appears, down

\*Right swipe split screen function: Right swipe

**TREE** 

SOKORP RESORP

开启活用进行

scrolling returns. \*Long press the center of the screen: switch wallpapers key operation

Long press to turn on/off/flashlight (Press and hold for three seconds on any interface to turn on or off the flashlight); Click: Return to the previous level/enter the menu;

## Download and connect apps

After turning on the device and entering the homepage, right swipe to enter split screen mode dick the "Scan Code Connection" shortcut button, right swipe to scan and download the APP QR code to download the APP on your phone and install it. You can also scan the GS Fit QR code above or on the packaging box to jump to connect and download (browser, WeChat, etc can be scanned).