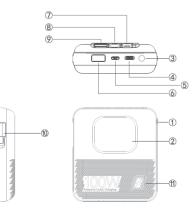

## Product Overview

| <ol> <li>On/Off button</li> </ol> | ② Display Screen      |
|-----------------------------------|-----------------------|
| ③ Flashlight                      | ④ Type-C input/output |
| ⑤ Micro input interface           | 6 USB output interfa  |

6 USB output interface (8) Type-C built-in line output interface (7) Micro built-in cable output interface (9) USB built-in cable output interface 10 Lightning comes with a built-in cable

Type-C input/output interface

output interface 1 Speaker sound hole